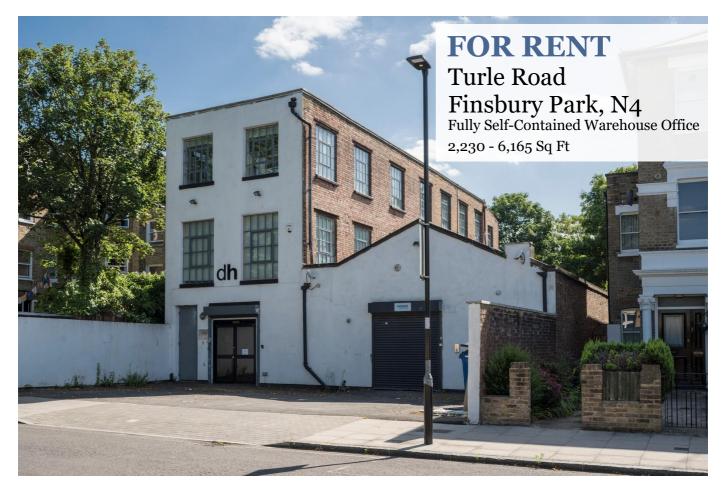

# 21 Turle Road | Finsbury Park | London N4 3LZ

#### **Location**

Situated in the North London borough of Islington, Turle Road is located on a quite road off Tollington Park. The area benefits from excellent transport links with the premises situated close to Finsbury Park's bus, underground and rail interchange Finsbury Park offers direct access to London's West End, The City, King's Cross, Farringdon, London Bridge, most of London's major rail hubs and many commuter towns such as Peterborough and Cambridge.

#### Accommodation

Comprising a beautiful office/ studio space within a converted warehouse premises. The building benefits from original features including exposed beams and painted brickwork, together with crittall industrial windows and good natural light. The unit is fully self-contained and can be provided with desks, chairs, meeting rooms, kitchenettes & WCs.

The net internal floor areas is as follows:

Ground: 2,230 sq ft First: 1,975 sq ft Second: 1,964 sq ft **Total: 6,169 sq ft** 