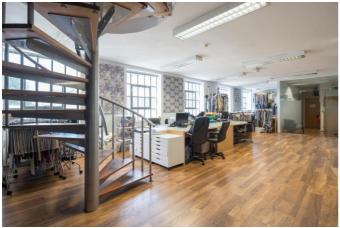

#### Accommodation

Comprising a beautiful office/ studio space within a converted warehouse premises. The building benefits from original features including exposed beams and painted brickwork, together with crittall industrial windows and good natural light. The unit is fully self-contained and can be provided with desks, chairs, meeting rooms, kitchenettes & WCs.