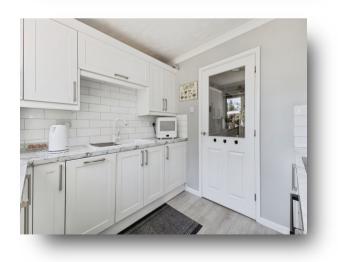

#### Kitchen

8' 8" x 8' 3" ( 2.64m x 2.51m ) Double glazed window and door to the rear garden, wall and base units with work surfaces over, integrated electric oven and four ring gas hob, integrated dishwasher, fridge-freezer, washing machine, sink and drainer.