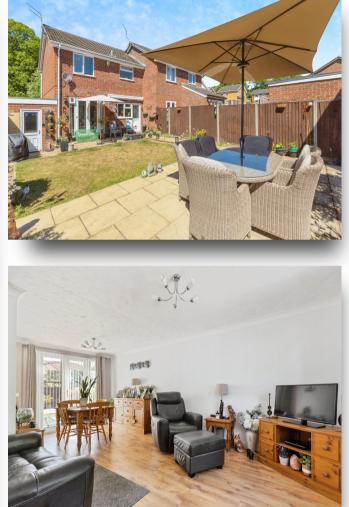

#### Living/Dining Room

20' 1" x 12' 6" Max ( 6.12m x 3.81m Max ) Bright, with a upvc double glazed window to front aspect, and patio doors opening to rear garden and radiators.

#### **Shower Room**

Suite comprising shower cubical, wash hand basin, low level wc, heated towel rail, and upvc double glazed window to rear aspect.

To the front of the property, a well-tended landscaped garden can be found with driveway parking leading to the garage. This is complemented to the rear of the property by a low maintenance, mainly laid to lawn garden with patio space ideal for entertaining and enjoying the summer months and personal door leading into the garage.