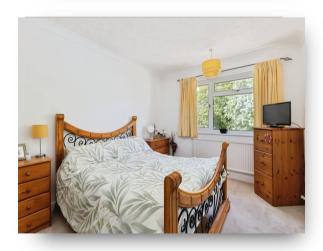

#### **Bedroom One**

12' 2" x 9' 7" (  $3.71m\ x\ 2.92m$  ) Upvc double glazed window to front aspect with church views, and radiator,