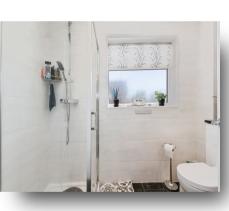

#### **Shower Room**

Suite comprising shower cubical, wash hand basin, low level wc, heated towel rail, and upvc double glazed window to rear aspect.

To the front of the property, a well-tended landscaped garden can be found with driveway parking leading to the garage. This is complemented to the rear of the property by a low maintenance, mainly laid to lawn garden with patio space ideal for entertaining and enjoying the summer months and personal door leading into the garage.