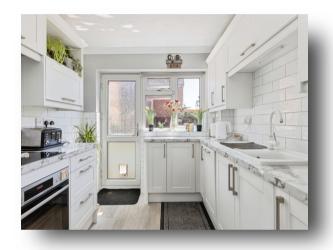

#### Kitchen

8' 8" x 8' 3" ( 2.64m x 2.51m ) Double glazed window and door to the rear garden, wall and base units with work surfaces over, integrated electric oven and four ring gas hob, integrated dishwasher, fridge-freezer, washing machine, sink and drainer.