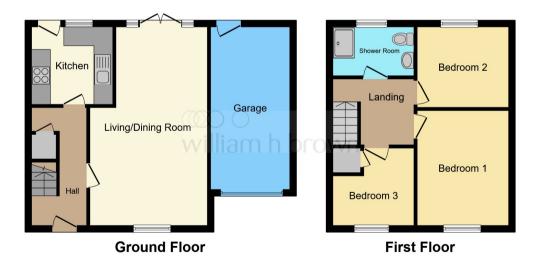

Internally the accommodation comprises of; entrance hall, kitchen, living/dining room, and storage to the ground floor, with three bedrooms and shower room off landing to the first floor. The living room has a bright front aspect with a warm ambiance. This is complemented externally to the front of the property by a low maintenance garden with driveway parking and garage, a well-maintained garden with patio space, ideal for enjoying the summer months.

This floor plan is for illustrative purposes only. It is not drawn to scale. Any measurements, floor areas (including any total floor area), openings and orientation are approximate. No details are guaranteed, they cannot be relied upon for any purpose and they do not form part of any agreement. No liability is taken for any error, omission or misstatement. A party must rely upon its own inspection(s). Powered by www.focalagent.com