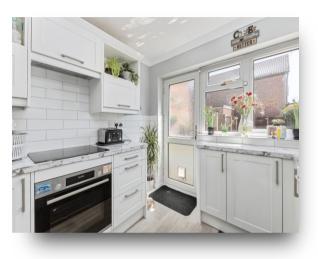

#### Kitchen

8' 8" x 8' 3" ( 2.64m x 2.51m ) Double glazed window and door to the rear garden, wall and base units with work surfaces over, integrated electric oven and four ring gas hob, integrated dishwasher, fridge-freezer, washing machine, sink and drainer.