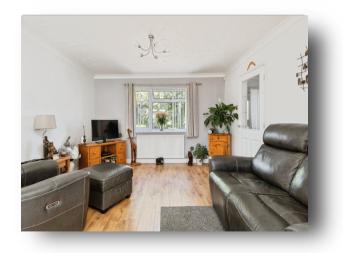

#### Living/Dining Room

20' 1" x 12' 6" Max ( 6.12m x 3.81m Max ) Bright, with a upvc double glazed window to front aspect, and patio doors opening to rear garden and radiators.