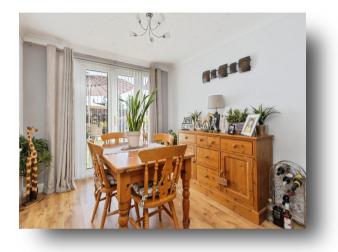

#### Living/Dining Room

20' 1" x 12' 6" Max ( 6.12m x 3.81m Max ) Bright, with a upvc double glazed window to front aspect, and patio doors opening to rear garden and radiators.