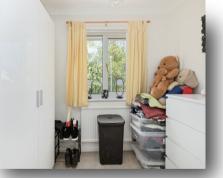

#### **Bedroom One**

12' 2" x 9' 7" (  $3.71m\ x\ 2.92m$  ) Upvc double glazed window to front aspect with church views, and radiator,

#### **Bedroom Two**

9' 6" x 8' 9" (  $2.90m\ x\ 2.67m$  ) Upvc double glazed window to rear aspect, and radiator.

#### **Bedroom Three**

10' 2" x 6' 6" To side of cupboard ( 3.10m x 1.98m To side of cupboard ) Upvc double glazed window to front aspect with church view, storage cupboard and radiator.