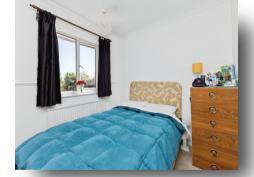

#### **Bedroom One**

12' 2" x 9' 7" (  $3.71m\ x\ 2.92m$  ) Upvc double glazed window to front aspect with church views, and radiator,

#### **Bedroom Two**

9' 6" x 8' 9" (  $2.90m\ x\ 2.67m$  ) Upvc double glazed window to rear aspect, and radiator.

#### **Bedroom Three**

10' 2" x 6' 6" To side of cupboard ( 3.10m x 1.98m To side of cupboard ) Upvc double glazed window to front aspect with church view, storage cupboard and radiator.