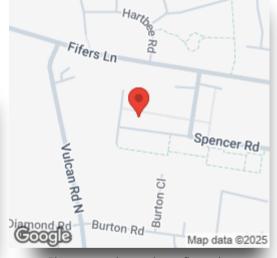

offers in excess of

£220,000

directions to this property:

Follow the W H Brown office in Hellesdon on Reepham Road.

At the traffic lights adjacent to Norwich International Airport turn right onto Holt Road and take the next left hand turn onto

Fifers lane, Spencer Road is on the right hand side where the

property can be found identified by our W H Brown for sale

proceed to the roundabout and turn left onto Middletons Lane.

Please note the marker reflects the postcode not the actual property