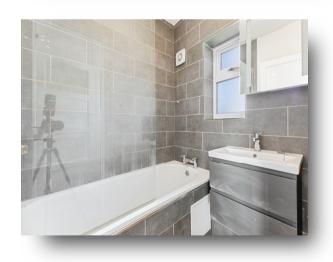

#### **Bathroom**

Suite comprising bath with shower screen and extractor fan, wash hand basin set into a vanity unit, radiator and upvc double glazed window to rear aspect.