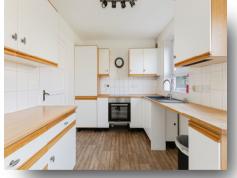

## Kitchen/Dining Room

22' x 8' 4" ( 6.71m x 2.54m )

Two upvc double glazed windows to rear aspect, a range of wall and base units with work surfaces over, built in oven, electric hob, space for fridge freezer, plumbing for washing machine, 1 1/2 bowl sink and drainer and external entrance door opening to rear garden.