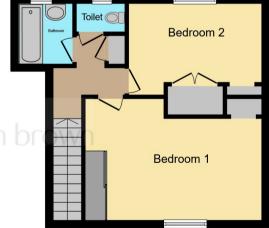

# **First Floor Landing**

Storage cupboard and access to two bedrooms, bathroom and separate wc.

### **Bedroom One**

15' 2" to side of wardrobe x 10' 8" ( 4.62m to side of wardrobe x 3.25m )

Upvc double glazed window to front aspect, radiator and built in wardrobe and further storage area.

#### **Bedroom Two**

 $12' \times 8'$  to side of wardrobe (  $3.66m \times 2.44m$  to side of wardrobe )

Upvc double glazed window to rear aspect with storage cupboard and radiator.

#### **Bathroom**

Suite comprising bath with shower screen and extractor fan, wash hand basin set into a vanity unit, radiator and upvc double glazed window to rear aspect.

### **Separate Wc**

Toilet and upvc double glazed window to rear aspect.