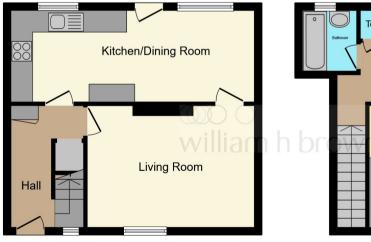

Internally, the accommodation comprises of entrance hall, living room, kitchen/dining room, and a storage cupboard to the ground floor. This is complemented to the first floor, by two bedrooms off the landing, family bathroom and separate wc.

#### **Entrance Hall**

External entrance door to front aspect, two storage areas, stairs rising to first floor landing and gives access to both the kitchen/dining room and living room.

### **Living Room**

15' 1" x 11' (4.60m x 3.35m)

Upvc double glazed window to front aspect and radiator, opening to kitchen/dining room.

## Kitchen/Dining Room

22' x 8' 4" ( 6.71m x 2.54m )

Two upvc double glazed windows to rear aspect, a range of wall and base units with work surfaces over, built in oven, electric hob, space for fridge freezer, plumbing for washing machine, 1 1/2 bowl sink and drainer and external entrance door opening to rear garden.