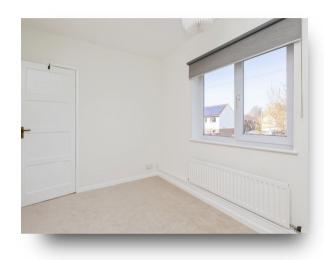

### **Bedroom One**

15' 2" to side of wardrobe x 10' 8" ( 4.62m to side of wardrobe x 3.25m )

Upvc double glazed window to front aspect, radiator and built in wardrobe and further storage area.

#### **Bedroom Two**

 $12' \times 8'$  to side of wardrobe (  $3.66m \times 2.44m$  to side of wardrobe )

Upvc double glazed window to rear aspect with storage cupboard and radiator.