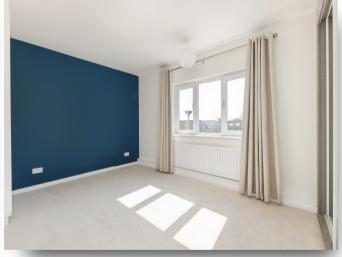

### **Bedroom One**

15' 2" to side of wardrobe x 10' 8" ( 4.62m to side of wardrobe x 3.25m )

Upvc double glazed window to front aspect, radiator and built in wardrobe and further storage area.

#### **Bedroom Two**

 $12' \times 8'$  to side of wardrobe (  $3.66m \times 2.44m$  to side of wardrobe )

Upvc double glazed window to rear aspect with storage cupboard and radiator.