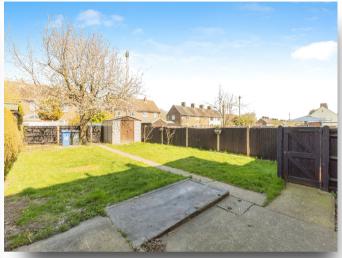

#### Outside

To the rear of the property is an enclosed low maintenance garden mainly laid to lawn along with rear and side personal gates. In front of the house is a communal space which is maintained by a management company subject to a ground rent charge.