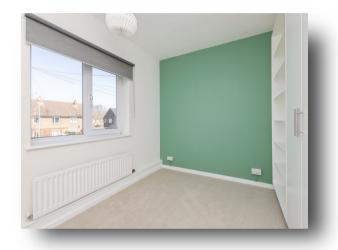

### **Bedroom One**

15' 2" to side of wardrobe x 10' 8" ( 4.62m to side of wardrobe x 3.25m )

Upvc double glazed window to front aspect, radiator and built in wardrobe and further storage area.

#### **Bedroom Two**

 $12' \times 8'$  to side of wardrobe (  $3.66m \times 2.44m$  to side of wardrobe )

Upvc double glazed window to rear aspect with storage cupboard and radiator.