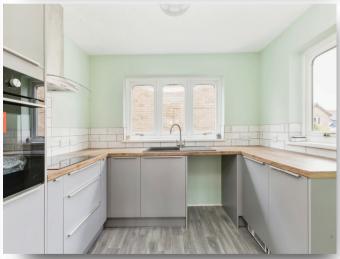

The vendors have also carried out the following improvements to allow for a straight move in. This includes a newly installed kitchen, electric radiators where seen, majority new carpeting, wet room floor, fuse board & external electric meter as well as the water cylinder (replaced one year ago). This is further complemented by motion sensor lighting in the hallway and kitchen.

#### Kitchen

9' 8" x 7' 7" ( 2.95m x 2.31m )

Newly installed kitchen with ample floor and base units with work surfaces over, electric hob with cooker hood and eye level oven, composite sink with drainer, dual aspect upvc double glazed windows, plinth heater and space for washing machine.