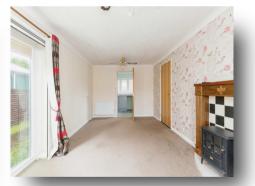

#### Lounge

17' 8" To bay x 10' 3" (5.38m To bay x 3.12m) Upvc double glazed bay window to rear aspect, carpeted, and electric radiator.

#### **Entrance Hall**

External entrance door leading into hallway with store cupboard, electric radiator and further gives access to the wet room, airing cupboard, lounge and both bedrooms.