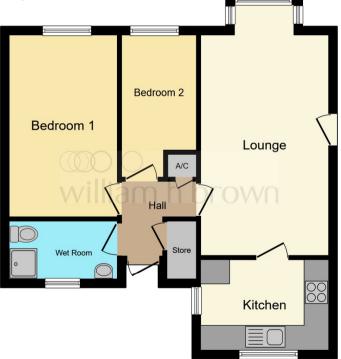

#### **Entrance Hall**

External entrance door leading into hallway with store cupboard, electric radiator and further gives access to the wet room, airing cupboard, lounge and both bedrooms.

#### **Wet Room**

Suite comprising wet room floor with shower, wash hand basin, wc, heated towel rail and upvc double glazed window to front aspect.

#### **Bedroom One**

12' 9" x 8' 7" ( 3.89m x 2.62m )

Upvc double glazed window to rear aspect, electric radiator and carpeted.

#### **Bedroom Two**

11' 5" Into door recess  $\,$  x 6' 2" ( 3.48m Into door recess  $\,$  x 1.88m )

Upvc double glazed window to rear aspect and electric radiator.

#### Lounge

17' 8" To bay x 10' 3" (5.38m To bay x 3.12m) Upvc double glazed bay window to rear aspect, carpeted, and electric radiator.

#### Kitchen

9' 8" x 7' 7" ( 2.95m x 2.31m )

Newly installed kitchen with ample floor and base units with work surfaces over, electric hob with cooker hood and eye level oven, composite sink with drainer, dual aspect upvc double glazed windows, plinth heater and space for washing machine.

This floor plan is for illustrative purposes only. It is not drawn to scale. Any measurements, floor areas (including any total floor area), openings and orientation are approximate. No details are guaranteed, they cannot be relied upon for any purpose and they do not form part of any agreement. No liability is taken for any error, omission or misstatement. A party must rely upon its own inspection(s). Powered by www.focalagent.com