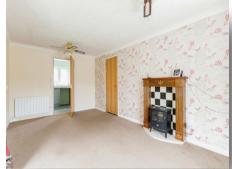

#### Lounge

17' 8" To bay x 10' 3" (5.38m To bay x 3.12m) Upvc double glazed bay window to rear aspect, carpeted, and electric radiator.

#### **Entrance Hall**

External entrance door leading into hallway with store cupboard, electric radiator and further gives access to the wet room, airing cupboard, lounge and both bedrooms.