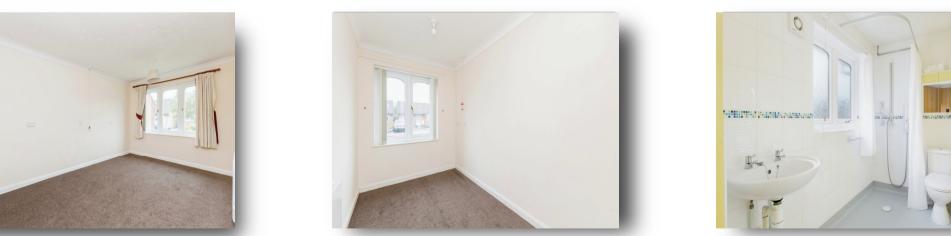

#### **Wet Room**

Suite comprising wet room floor with shower, wash hand basin, wc, heated towel rail and upvc double glazed window to front aspect.

#### **Bedroom One**

12' 9" x 8' 7" ( 3.89m x 2.62m )

Upvc double glazed window to rear aspect, electric radiator and carpeted.

#### **Bedroom Two**

11' 5" Into door recess  $\,$  x 6' 2" ( 3.48m Into door recess  $\,$  x 1.88m )

Upvc double glazed window to rear aspect and electric radiator.