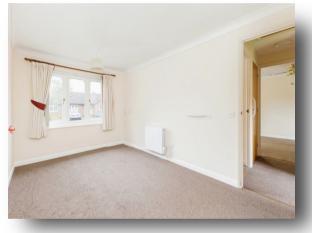

#### **Bedroom One**

12' 9" x 8' 7" ( 3.89m x 2.62m )

Upvc double glazed window to rear aspect, electric radiator and carpeted.

#### **Bedroom Two**

11' 5" Into door recess  $\,$  x 6' 2" ( 3.48m Into door recess  $\,$  x 1.88m )

Upvc double glazed window to rear aspect and electric radiator.