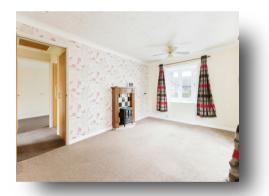

#### Lounge

17' 8" To bay x 10' 3" (5.38m To bay x 3.12m) Upvc double glazed bay window to rear aspect, carpeted, and electric radiator.

#### **Entrance Hall**

External entrance door leading into hallway with store cupboard, electric radiator and further gives access to the wet room, airing cupboard, lounge and both bedrooms.