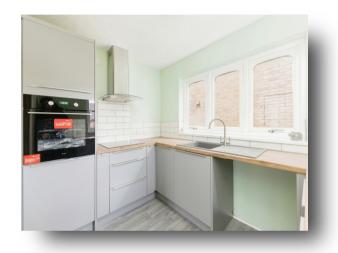

The vendors have also carried out the following improvements to allow for a straight move in. This includes a newly installed kitchen, electric radiators where seen, majority new carpeting, wet room floor, fuse board & external electric meter as well as the water cylinder (replaced one year ago). This is further complemented by motion sensor lighting in the hallway and kitchen.

#### Kitchen

9' 8" x 7' 7" ( 2.95m x 2.31m )

Newly installed kitchen with ample floor and base units with work surfaces over, electric hob with cooker hood and eye level oven, composite sink with drainer, dual aspect upvc double glazed windows, plinth heater and space for washing machine.