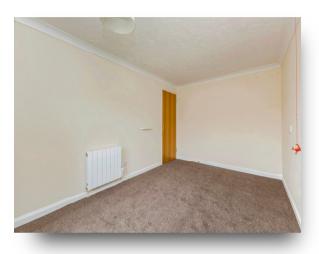

#### **Bedroom Two**

11' 5" Into door recess  $\,$  x 6' 2" ( 3.48m Into door recess  $\,$  x 1.88m )

Upvc double glazed window to rear aspect and electric radiator.