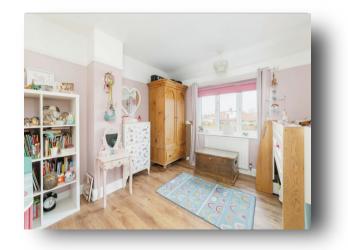

#### Bedroom 3

8' 4" x 6' 5" (2.54m x 1.96m) Upvc double glazed window to front aspect and radiator,