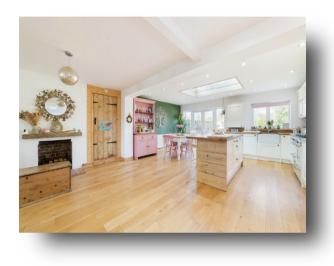

#### **Open Plan Kitchen/dining Room**

25<sup>'</sup> 2" x 17' 5" (7.67m x 5.31m)

A stunning open plan kitchen/dining room which is well extended and offers good natural light with patio doors opening to the rear garden as well as ample storage comprising of a range of wall and base units with work surfaces over, radiator, sink with mixer tap, seven ring gas hob and oven and delightful, stylish sky light, store cupboard and external door to side aspect. An ideal space for enjoying family time and entertaining.