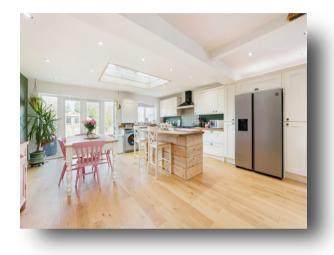

#### **Open Plan Kitchen/dining Room**

25<sup>'</sup> 2" x 17' 5" (7.67m x 5.31m)

A stunning open plan kitchen/dining room which is well extended and offers good natural light with patio doors opening to the rear garden as well as ample storage comprising of a range of wall and base units with work surfaces over, radiator, sink with mixer tap, seven ring gas hob and oven and delightful, stylish sky light, store cupboard and external door to side aspect. An ideal space for enjoying family time and entertaining.