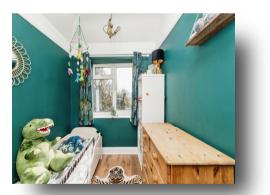

#### Bedroom 3

8' 4" x 6' 5" (2.54m x 1.96m) Upvc double glazed window to front aspect and radiator,

view this property online williamhbrown.co.uk/Property/HEL101790

Bedroom 3