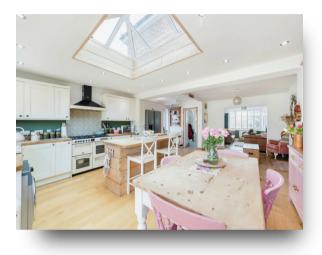

#### **Open Plan Kitchen/dining Room**

25<sup>'</sup> 2" x 17' 5" (7.67m x 5.31m)

A stunning open plan kitchen/dining room which is well extended and offers good natural light with patio doors opening to the rear garden as well as ample storage comprising of a range of wall and base units with work surfaces over, radiator, sink with mixer tap, seven ring gas hob and oven and delightful, stylish sky light, store cupboard and external door to side aspect. An ideal space for enjoying family time and entertaining.