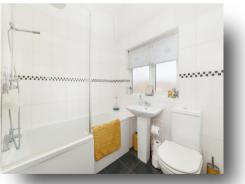

#### Bathroom

Suite comprising bath with shower over, wc, heated towel rail and upvc double glazed window to side aspect.

This floor plan is for illustrative purposes only. It is not drawn to scale. Any measurements, floor areas (including any total floor area), openings and orientation are approximate. No details are guaranteed, they cannot be relied upon for any purpose and they do not form part of any agreement. No liability is taken for any error, omission or misstatement. A party must rely upon tis own inspection(s). Powered by www.focalagent.com