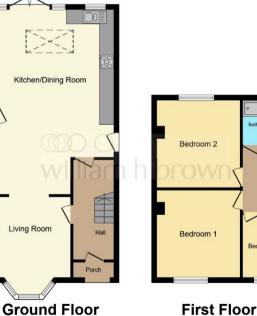

#### Accommodation

Located within the heart of Hellesdon, a suburb to the north side of Norwich City centre and is within easy reach of Norwich International Airport as well as many local facilities and amenities. Internally to the ground floor the accommodation comprises of entrance hall leading to living room, open plan kitchen/dining room all with plenty of natural light being given. This is complemented to the first floor by landing area which gives access to three bedrooms and family bathroom. Externally to the front of the property is a well maintained mature private garden. To the rear, the garden is well thought out and well established and further leads to the driveway that is accessed via Bush Road. Properties like this are in high demand, therefore a full and early internal inspection is highly recommended.

#### **First Floor Landing**

Giving access to three bedrooms and bathroom.

#### Bathroom

Suite comprising bath with shower over, wc, heated towel rail and upvc double glazed window to side aspect.

This floor plan is for illustrative purposes only. It is not drawn to scale. Any measurements, floor areas (including any total floor area), openings and orientation are approximate. No details are guaranteed, they cannot be relied upon for any purpose and they do not form part of any agreement. No liability is taken for any error, omission or misstatement. A party must rely upon tis own inspection(s). Powered by www.focalagent.com