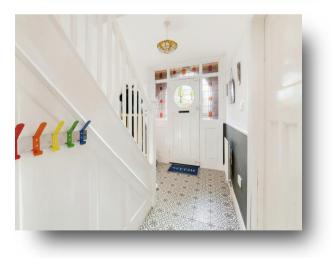

#### **Entrance Hall**

External hard wood door with stain glass to front aspect leading to the living room and kitchen/dining room.