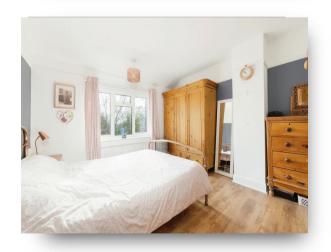

#### Bedroom 1

11' 9" x 11' 5" (3.58m x 3.48m ) Upvc double glazed window to front aspect and radiator.

#### Bedroom 2

11' 9" x 11' 4" (3.58m x 3.45m) Upvc double glazed window to rear aspect and radiator.