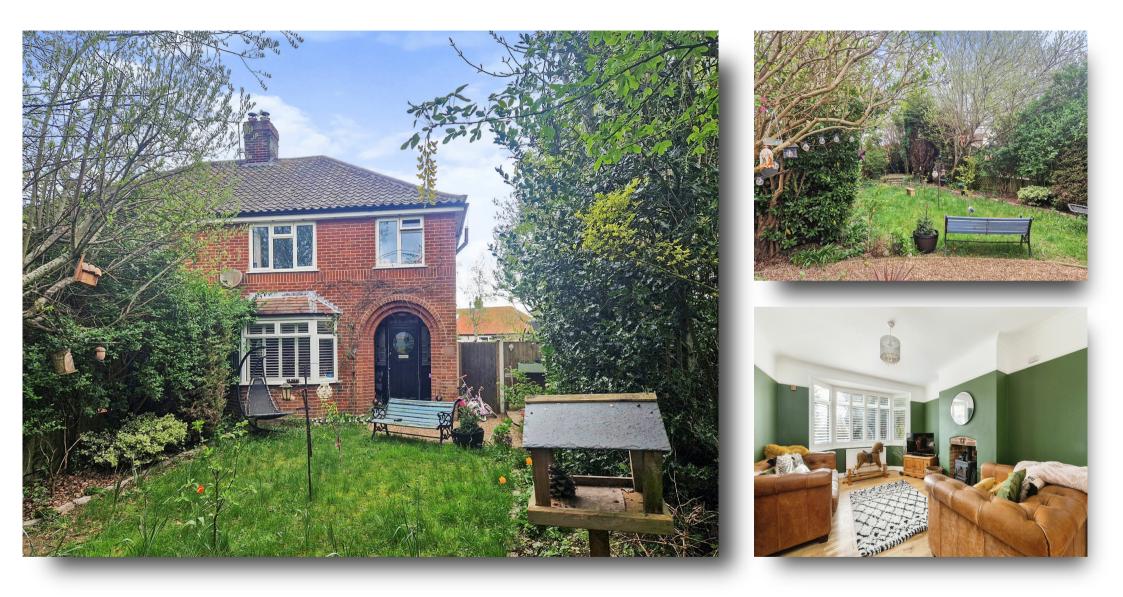

## Middletons Lane, Hellesdon Norwich

CRYING OUT FOR FAMILIES!! This beautifully extended home really encompasses ground floor open plan living, yet still capturing character including its bay fronted living room with generous outdoor space, off road parking and a junior school on your doorstep, this property is worth the look!

#### Accommodation

Located within the heart of Hellesdon, a suburb to the north side of Norwich City centre and is within easy reach of Norwich International Airport as well as many local facilities and amenities. Internally to the ground floor the accommodation comprises of entrance hall leading to living room, open plan kitchen/dining room all with plenty of natural light being given. This is complemented to the first floor by landing area which gives access to three bedrooms and family bathroom. Externally to the front of the property is a well maintained mature private garden. To the rear, the garden is well thought out and well established and further leads to the driveway that is accessed via Bush Road. Properties like this are in high demand, therefore a full and early internal inspection is highly recommended.

#### **Living Room**

11' 9" to bay x 11' 5" (3.58m to bay x 3.48m) Upvc bay fronted window to front aspect, radiator and fireplace with wood burning stove by separate negotiation.

#### Outside

To the front a well-established garden mainly laid to lawn with trees, shrubs and plants with side gate access, to the rear another well-established garden with rear access to driveway parking.