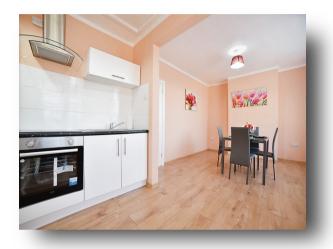

## Kitchen/ Lounge/ Diner

10' 5" max x 22' 2" max (3.17m max x 6.76m max) Open plan lounge, kitchen, diner with stainless steel single bowl sink and drainer, wall and base units, double glazed window and door to the rear, electric hob and gas oven with extractor hood, wall mounted boiler, loft access and radiator. To the lounge area there is a further double-glazed window to the rear aspect, wood effect flooring and a radiator.