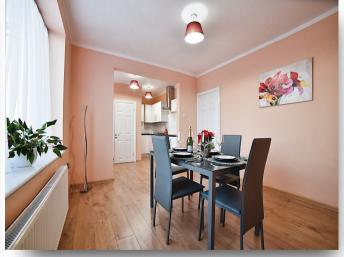

## Kitchen/ Lounge/ Diner

10' 5" max x 22' 2" max (3.17m max x 6.76m max) Open plan lounge, kitchen, diner with stainless steel single bowl sink and drainer, wall and base units, double glazed window and door to the rear, electric hob and gas oven with extractor hood, wall mounted boiler, loft access and radiator. To the lounge area there is a further double-glazed window to the rear aspect, wood effect flooring and a radiator.