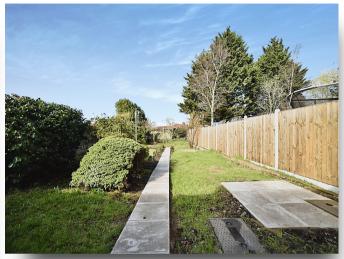

#### Outside

To the front of the property there is a shingle driveway providing off road parking. To the rear, there is a generous enclosed garden mainly laid to lawn with mature shrubs and a patio area.