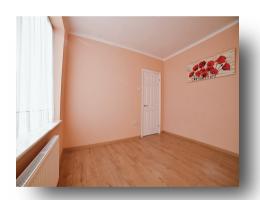

### **Bedroom 1**

11' 7" max x 10' 7" max (3.53m max x 3.23m max)
Double glazed window to the front aspect, wood effect flooring and radiator.

### **Bedroom 2**

10' 6" x 8' 7" (3.20m x 2.62m) Double glazed window to the front aspect, radiator, and wood effect flooring.