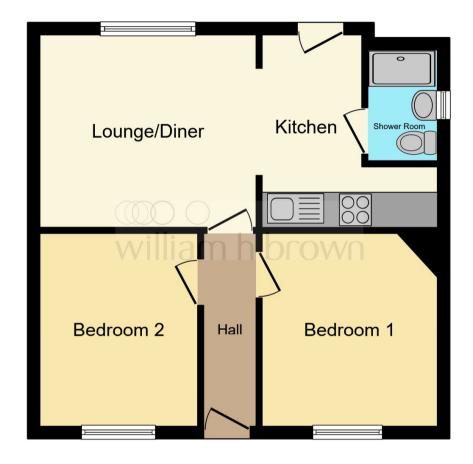

#### Accommodation

This two-bedroom semi-detached bungalow is situated in the popular suburb of Hellesdon. The property itself comprises of entrance hall, bedrooms one and two, an open plan, lounge, kitchen diner, and a shower room. Externally, to the front of the property is a shingle driveway and this is complemented to the rear by a generous and mature garden. The property benefits from being immaculately presented throughout and being sold with the added benefit of no onward chain. Viewings are highly recommended not to miss out on this property.

## Kitchen/ Lounge/ Diner

10' 5" max x 22' 2" max (3.17m max x 6.76m max) Open plan lounge, kitchen, diner with stainless steel single bowl sink and drainer, wall and base units, double glazed window and door to the rear, electric hob and gas oven with extractor hood, wall mounted boiler, loft access and radiator. To the lounge area there is a further double-glazed window to the rear aspect, wood effect flooring and a radiator.

### **Bedroom 1**

11' 7" max x 10' 7" max (3.53m max x 3.23m max)
Double glazed window to the front aspect, wood effect flooring and radiator.

### **Bedroom 2**

10' 6" x 8' 7" (3.20m x 2.62m) Double glazed window to the front aspect, radiator, and wood effect flooring.

### **Shower Room**

Double glazed window to the side aspect, laminate flooring, walk in tiled shower, wc, sink and radiator.