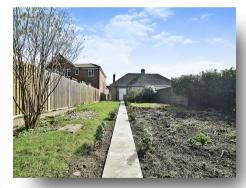

#### Outside

To the front of the property there is a shingle driveway providing off road parking. To the rear, there is a generous enclosed garden mainly laid to lawn with mature shrubs and a patio area.