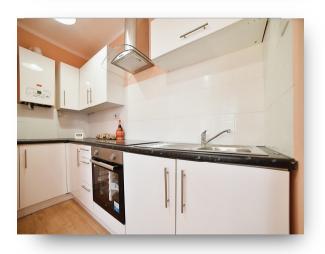

## Kitchen/ Lounge/ Diner

10' 5" max x 22' 2" max (3.17m max x 6.76m max) Open plan lounge, kitchen, diner with stainless steel single bowl sink and drainer, wall and base units, double glazed window and door to the rear, electric hob and gas oven with extractor hood, wall mounted boiler, loft access and radiator. To the lounge area there is a further double-glazed window to the rear aspect, wood effect flooring and a radiator.