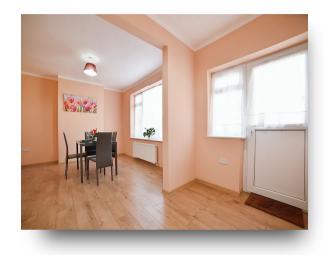

## Kitchen/ Lounge/ Diner

10' 5" max x 22' 2" max (3.17m max x 6.76m max) Open plan lounge, kitchen, diner with stainless steel single bowl sink and drainer, wall and base units, double glazed window and door to the rear, electric hob and gas oven with extractor hood, wall mounted boiler, loft access and radiator. To the lounge area there is a further double-glazed window to the rear aspect, wood effect flooring and a radiator.