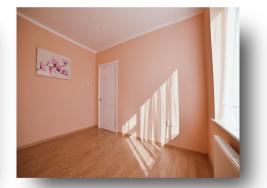

### **Bedroom 1**

11' 7" max x 10' 7" max (3.53m max x 3.23m max)
Double glazed window to the front aspect, wood effect flooring and radiator.

### **Bedroom 2**

10' 6" x 8' 7" (3.20m x 2.62m) Double glazed window to the front aspect, radiator, and wood effect flooring.