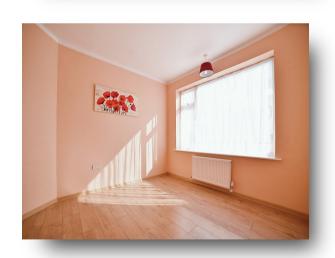

#### Accommodation

This two-bedroom semi-detached bungalow is situated in the popular suburb of Hellesdon. The property itself comprises of entrance hall, bedrooms one and two, an open plan, lounge, kitchen diner, and a shower room. Externally, to the front of the property is a shingle driveway and this is complemented to the rear by a generous and mature garden. The property benefits from being immaculately presented throughout and being sold with the added benefit of no onward chain. Viewings are highly recommended not to miss out on this property.

## Kitchen/ Lounge/ Diner

10' 5" max x 22' 2" max (3.17m max x 6.76m max) Open plan lounge, kitchen, diner with stainless steel single bowl sink and drainer, wall and base units, double glazed window and door to the rear, electric hob and gas oven with extractor hood, wall mounted boiler, loft access and radiator. To the lounge area there is a further double-glazed window to the rear aspect, wood effect flooring and a radiator.