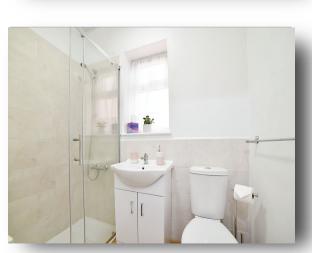

### **Shower Room**

Double glazed window to the side aspect, laminate flooring, walk in tiled shower, wc, sink and radiator.