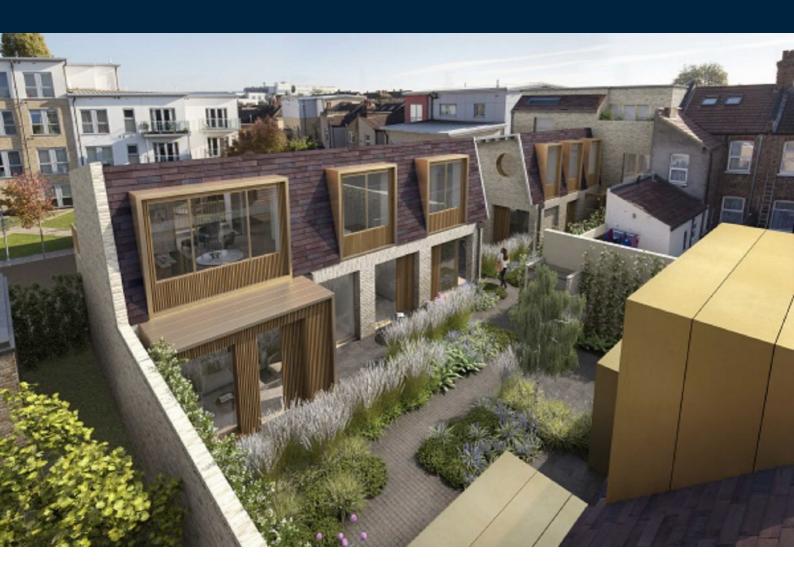

# Wilmot Road, E10

£495,000

Craft Mews is a combination of nine spectacular 1, 2 and 3 bed apartments and duplexes. Each property features a patio, balcony or winter garden, with access to the communal courtyard garden.

## Wilmot Road, London, E10

Craft Mews is a truly unique development. The complex was designed as a traditional style build and our architects drew inspiration from the charming Arts and Crafts movement which was popular between 1880 and 1920. Each property is named after famous artworks or artists from that era. The development is perfectly positioned on a quiet residential cul-de-sac to provide the ideal setting for an exquisite mews of homes, tucked away from the hustle and bustle. The properties at Craft Mews have been designed as the perfect marriage between classical style and modern building materials. Craft Mews has been designed with great detail and distinctive features to make this development really special. From the stable-style arched gateway and the traditional cottage brickwork, to the enchanting courtyard garden, Craft Mews is a set of homes designed for those who are looking for somewhere to live and love.