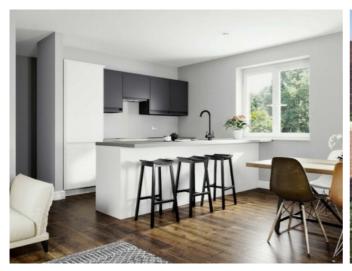

### **Features**

Help to Buy Registration
Design: Wandle
2 Bedroom Apartment
1st Floor
Winter Garden
701 sq/ft of internal space
Secluded Private Location
Landscaped Gardens
Arts & Craft Inspired Style
High level of Design &
Finish
Duravit & Grohe
Bathrooms