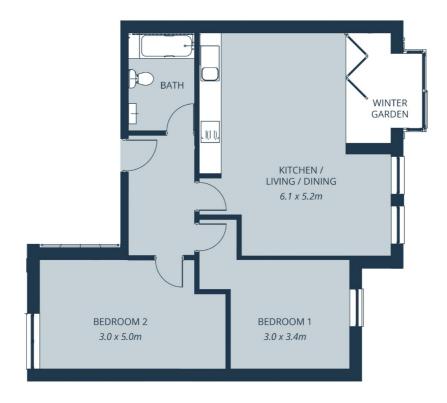

### **Features**

Help to Buy Registration
Design: Wandle
2 Bedroom Apartment
1st Floor
Winter Garden
701 sq/ft of internal space
Secluded Private Location
Landscaped Gardens
Arts & Craft Inspired Style
High level of Design &
Finish
Duravit & Grohe
Bathrooms

## **APARTMENT 2**

1:50 @ A3