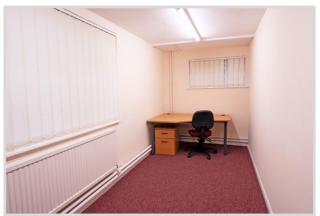

## SUITE 4, CAVENDISH HOUSE, PLUMPTON ROAD, HODDESDON, EN11 0LB

Suite 4 Cavendish House is an office measuring 157 sq. ft and is suitably sized for 2 to 3 persons. The unit benefits from a ground floor position with ample natural light and has access the communal kitchen and meeting room facilities. Parking is available directly outside with further free parking available.

| Rent:        | £545.00 + vat p/m       |
|--------------|-------------------------|
| Size:        | 157 sq. ft / 19.5 sq. m |
| Usage:       | E                       |
| Car Parking: | Available               |