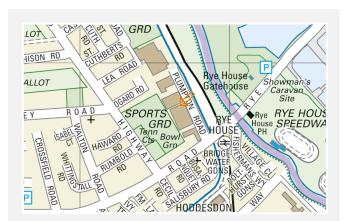

Cavendish House is situated on Plumpton Road, to the North East of Hoddesdon town centre and offer convenient access to both the mainline railway network, the A10 and M25.

| Rye House station | 500 yds   |
|-------------------|-----------|
| A10               | 2.5 miles |
| M25               | 7.5 miles |
| M11               | 8 miles   |