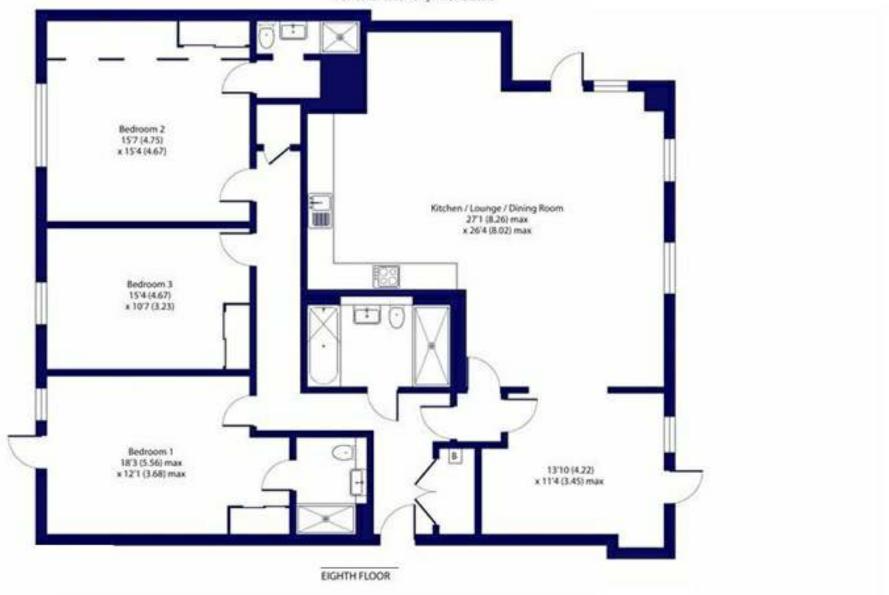

### Sirius, The Boardwalk, Brighton Marina Village, Brighton, BN2

Approximate Area = 1741 sq ft / 161.7 sq m

For identification only - Not to scale