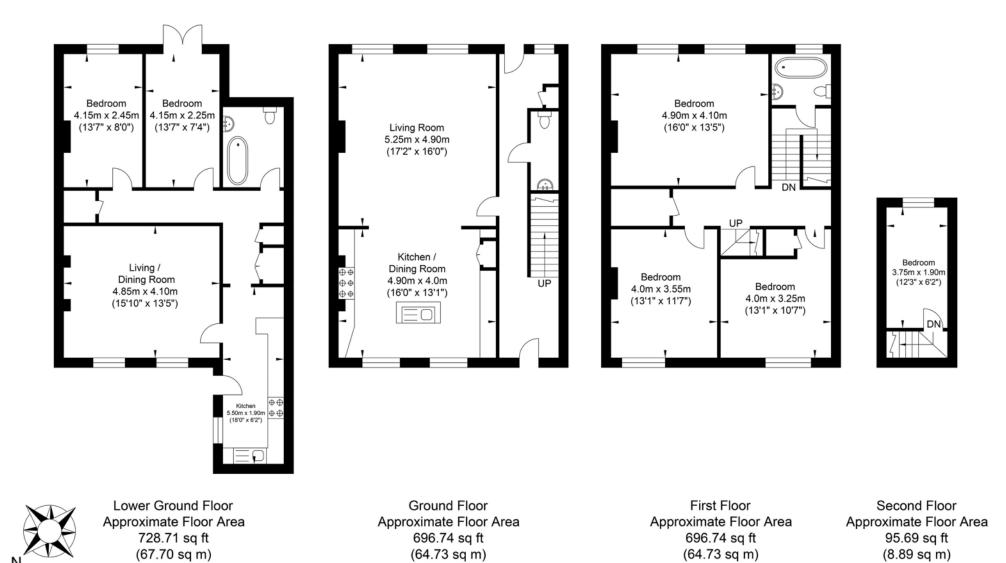

## Park Crescent, Brighton

Approximate Gross Internal Area = 206.05 sq m / 2217.90 sq ft Illustration for identification purposes only, measurements are approximate, not to scale.

10 - 12 Lewes Road, Brighton, BN2 3HP 01273 600162