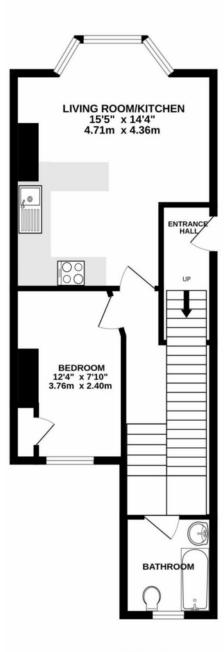

#### ISLINGWORD ROAD

TOTAL FLOOR AREA: 472 sq.ft. (43.9 sq.m.) approx.

Whilst every attempt has been made to ensure the accuracy of the floorplan contained here, measurements of doors, windows, rooms and any other items are approximate and no responsibility is taken for any error, omission or mis-statement. This plan is for illustrative purposes only and should be used as such by any prospective purchaser. The services, systems and appliances shown have not been tested and no guarantee as to their operability or efficiency an be given.

Made with Metropix ©2024