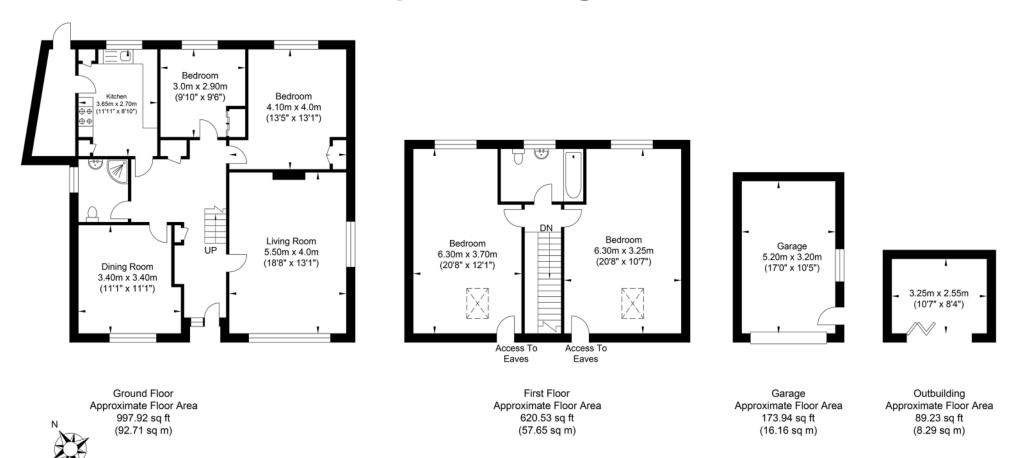

### **Copse Hill, Brighton**

Approximate Gross Internal Area = 174.81 sq m / 1881.63 sq ft Illustration for identification purposes only, measurements are approximate, not to scale.