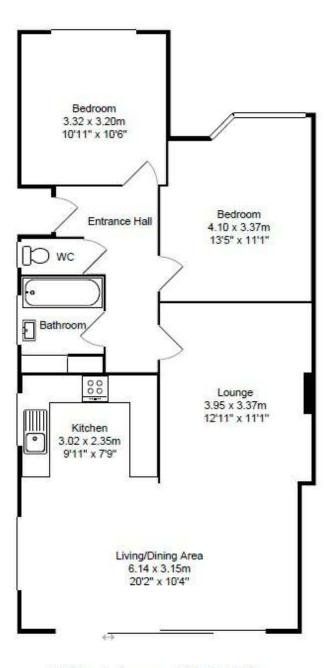

## KENDRICK PROPERTY SERVICES

54 North Lane . BN41 2HG

Total Area: 78.0 m<sup>2</sup> ... 839 ft<sup>2</sup>