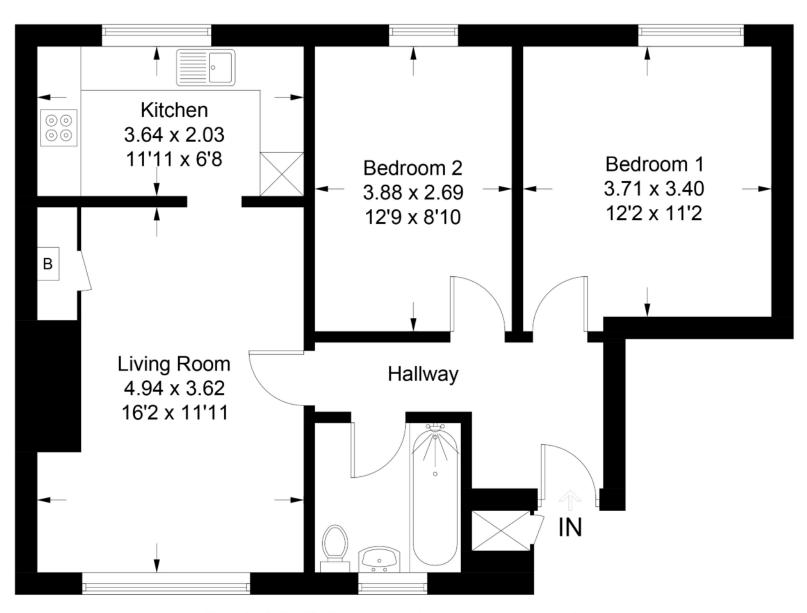

### **45 The Linkway**

Approximate Gross Internal Area = 63 sq m / 678 sq ft

Illustration for identification purposes only, measurements are approximate, not to scale. floorplansUsketch.com © (ID597770)