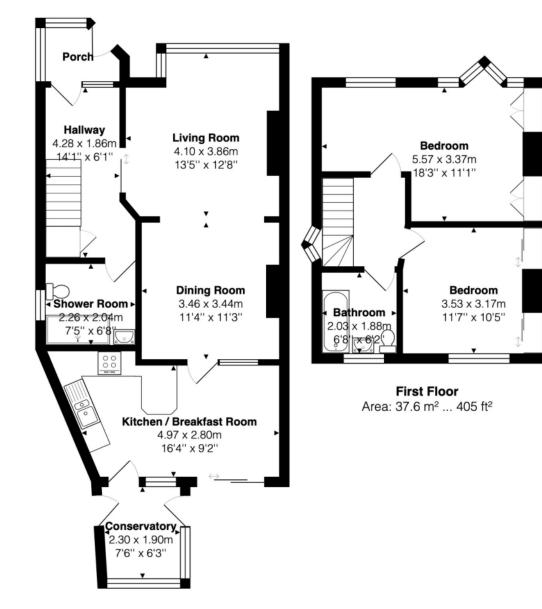

### KENDRICK PROPERTY SERVICES

Total Area: 102.8 m<sup>2</sup> ... 1106 ft<sup>2</sup>

10 - 12 Lewes Road, Brighton, BN2 3HP 01273 600162