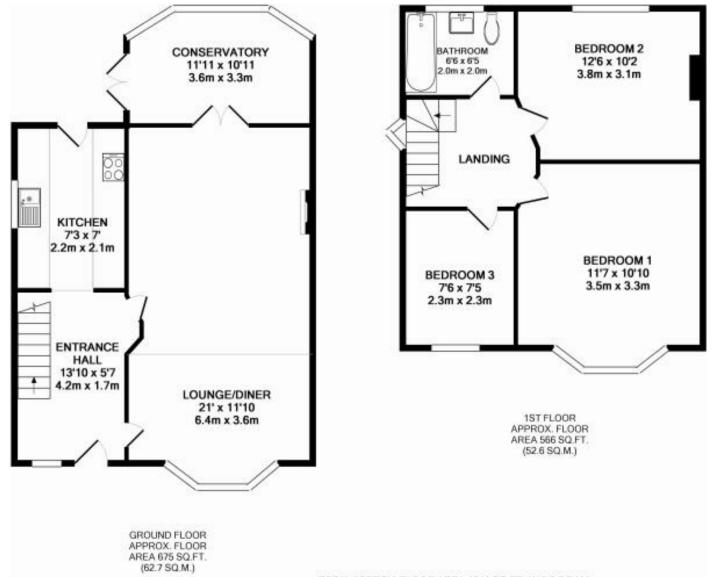

### KENDRICK PROPERTY SERVICES

TOTAL APPROX. FLOOR AREA 1241 SQ.FT. (115.3 SQ.M.)

Whilst every attempt has been made to ensure the accuracy of the floor plan contained here, measurements of doors, windows, rooms and any other items are approximate and no responsibility is taken for any error, omission, or mis-statement. This plan is for illustrative purposes only and should be used as such by any prospective purchaser. The services, systems and appliances shown have not been tested and no guarantee as to their operability or efficiency can be given