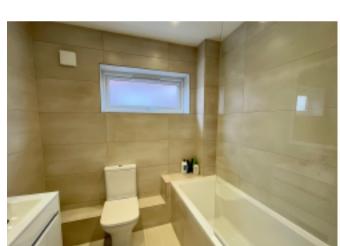

The accommodation which is reached by a staircase comprises a large living/dining room with a completely refitted kitchen adjacent. There are two double bedrooms and a refurbished family bathroom.

#### FIRST FLOOR

KITCHEN 10'1" x 9'10" (3.07 x 3.00) LIVING/DINING ROOM 17'9" x 12'2" (5.41 x 3.71) BEDROOM ONE 12'2" x 12'0" (3.71 x 3.66) BEDROOM TWO 9'6" x 9'1" (2.90 x 2.77) BATHROOM

The apartment is tastefully decorated to a light, airy contemporary theme, and there is an excellent view to the rear over communal gardens.