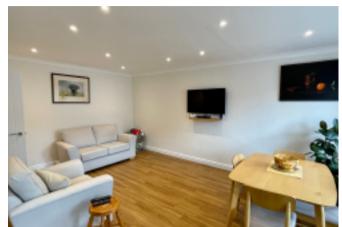

The accommodation which is reached by a staircase comprises a large living/dining room with a completely refitted kitchen adjacent. There are two double bedrooms and a refurbished family bathroom.

#### FIRST FLOOR

KITCHEN 10'1" x 9'10" (3.07 x 3.00) LIVING/DINING ROOM 17'9" x 12'2" (5.41 x 3.71) BEDROOM ONE 12'2" x 12'0" (3.71 x 3.66) BEDROOM TWO 9'6" x 9'1" (2.90 x 2.77) BATHROOM

The apartment is tastefully decorated to a light, airy contemporary theme, and there is an excellent view to the rear over communal gardens.