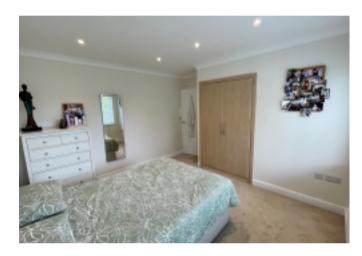

The accommodation which is reached by a staircase comprises a large living/dining room with a completely refitted kitchen adjacent. There are two double bedrooms and a refurbished family bathroom.

#### FIRST FLOOR

KITCHEN 10'1" x 9'10" (3.07 x 3.00) LIVING/DINING ROOM 17'9" x 12'2" (5.41 x 3.71) BEDROOM ONE 12'2" x 12'0" (3.71 x 3.66) BEDROOM TWO 9'6" x 9'1" (2.90 x 2.77) BATHROOM

The apartment is tastefully decorated to a light, airy contemporary theme, and there is an excellent view to the rear over communal gardens.