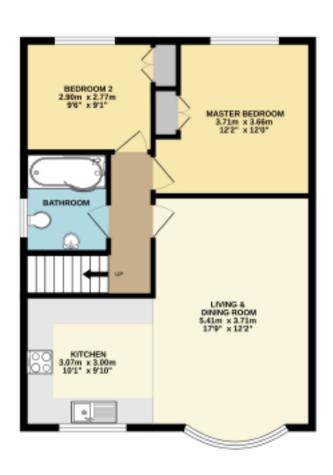

#### FIRST FLOOR

KITCHEN 10'1" x 9'10" (3.07 x 3.00) LIVING/DINING ROOM 17'9" x 12'2" (5.41 x 3.71) BEDROOM ONE 12'2" x 12'0" (3.71 x 3.66) BEDROOM TWO 9'6" x 9'1" (2.90 x 2.77) BATHROOM

The apartment is tastefully decorated to a light, airy contemporary theme, and there is an excellent view to the rear over communal gardens.