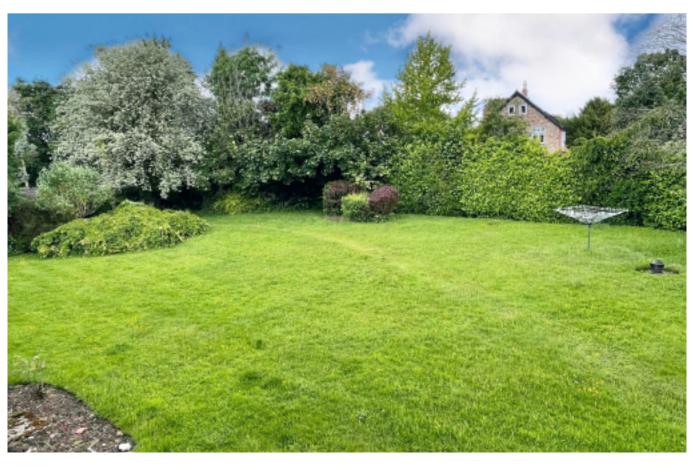

#### FIRST FLOOR

KITCHEN 10'1" x 9'10" (3.07 x 3.00) LIVING/DINING ROOM 17'9" x 12'2" (5.41 x 3.71) BEDROOM ONE 12'2" x 12'0" (3.71 x 3.66) BEDROOM TWO 9'6" x 9'1" (2.90 x 2.77) BATHROOM

The apartment is tastefully decorated to a light, airy contemporary theme, and there is an excellent view to the rear over communal gardens.