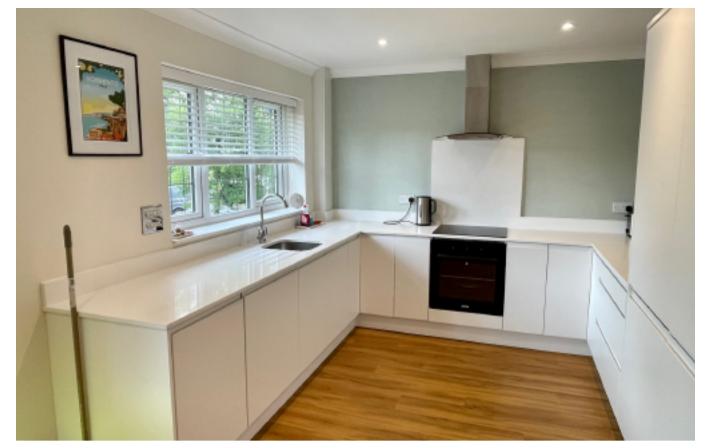

The accommodation which is reached by a staircase comprises a large living/dining room with a completely refitted kitchen adjacent. There are two double bedrooms and a refurbished family bathroom.

#### FIRST FLOOR

KITCHEN 10'1" x 9'10" (3.07 x 3.00) LIVING/DINING ROOM 17'9" x 12'2" (5.41 x 3.71) BEDROOM ONE 12'2" x 12'0" (3.71 x 3.66) BEDROOM TWO 9'6" x 9'1" (2.90 x 2.77) BATHROOM

The apartment is tastefully decorated to a light, airy contemporary theme, and there is an excellent view to the rear over communal gardens.