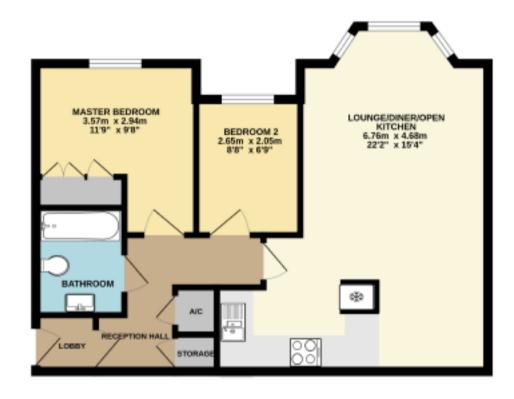

58 NEW COPPER MOSS, ALTRINCHAM, CHESHIRE, WA15 8EG

Hil∂itch & Co

53.4 sq.m. (575 sq.ft.) approx.

FLOOR PLANS

Not to Scale. For Illustration purposes only.

TOTAL PLODY AREA: 18.6 or (0.1) (\$7.5 or (0.1)) (\$7.5 or (0.1)

#### SECOND FLOOR

**RECEPTION HALL** 

LOUNGE/DINER/OPEN KITCHEN 22'2"  $\times$  15'4" (6.76  $\times$  4.68)

MASTER BEDROOM 11'9"  $\times$  9'8" (3.57  $\times$  2.94) BEDROOM TWO 8'8"  $\times$  6'9" (2.65  $\times$  2.05) BATHROOM