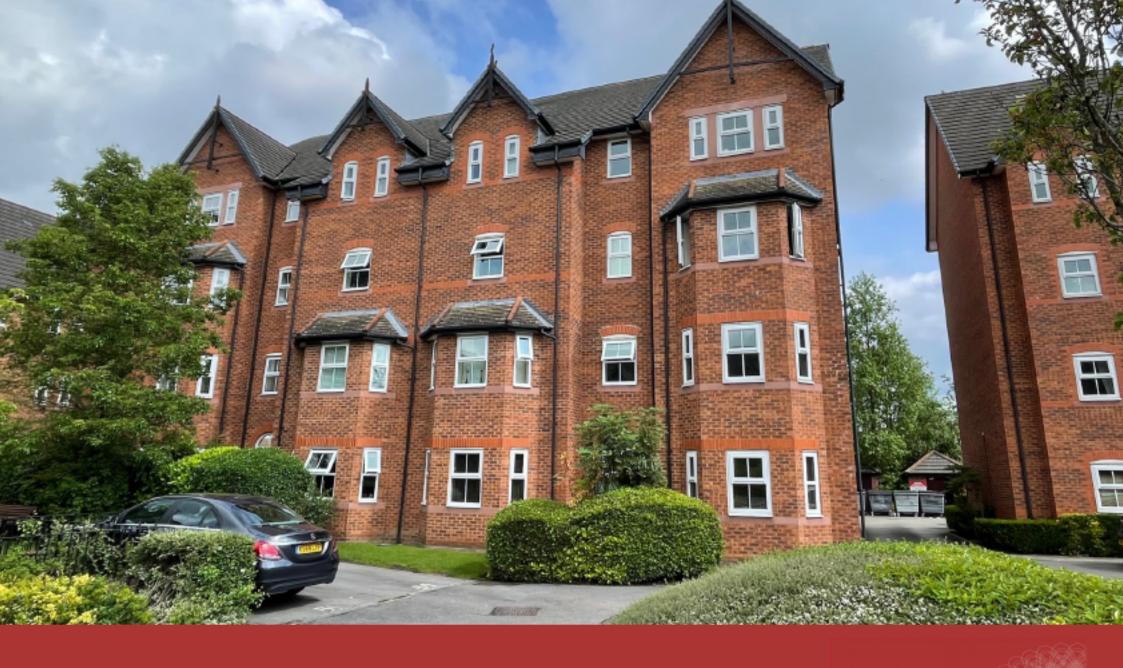

58 NEW COPPER MOSS, ALTRINCHAM, CHESHIRE, WA15 8EG

Hil∂itch & Co

53.4 sq.m. (575 sq.ft.) approx.

FLOOR PLANS

Not to Scale. For Illustration purposes only.

TOTAL PLODY AREA: 18.6 or (0.1) (\$7.5 or (0.1)) (\$7.5 or (0.1)

# 58 NEW COPPER MOSS ALTRINCHAM

Situated in a highly popular development within easy walking distance of both Hale and Altrincham. This well proportioned second floor purpose built apartment comprises communal entrance with entry phone system, the apartment itself comprises an entrance hallway, good sized open plan living/dining room/kitchen. Two bedrooms and one bathroom and storage cupboard. Externally there are well maintained communal gardens and allocated car parking.