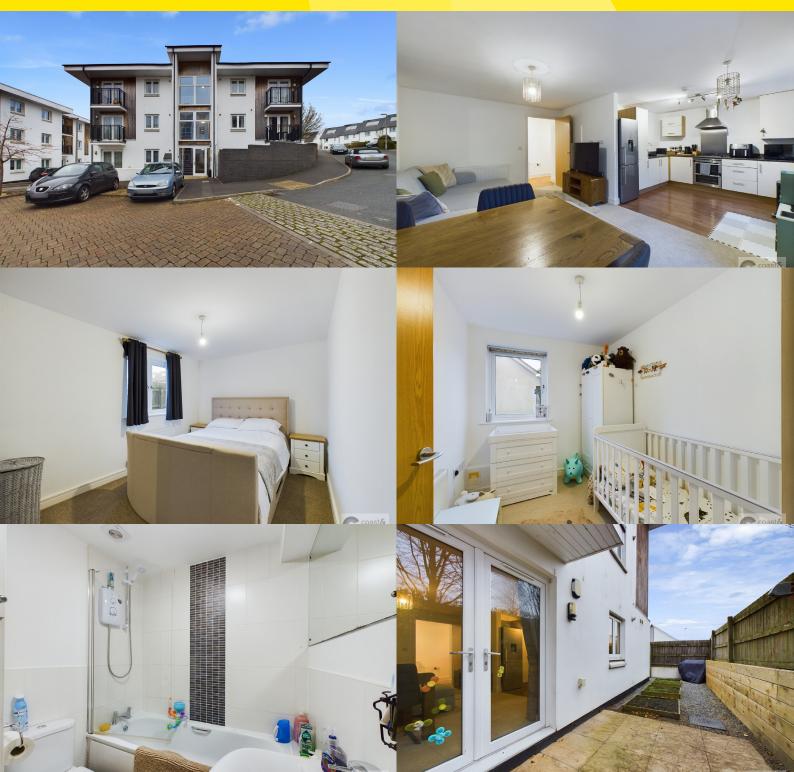

## 3 Berkshire Close, Ogwell, Newton Abbot, TQ12 6GR

A superbly presented and spacious purpose-built ground floor apartment boasting an enclosed courtyard garden and allocated parking space. The accommodation comprises two bedrooms, an open plan lounge/diner/kitchen and a modern bathroom. Gas central heating and double glazing are installed and the property will make an ideal first purchase or investment for letting.

Accommodation: From the communal entrance with door entry system, the flat's own private entrance door leads to a hallway with laminate flooring and storage cupboard. The lounge/dining room is a generous size with French doors leading to a courtyard garden. The lounge/diner opens to the kitchen with window and is fitted with a modern range of wall and base units with work surfaces and matching splashback, Inset single drainer sink unit, built-in oven and hob and space for fridge/freezer. Bedrooms one and two both have windows to rear and the bathroom is fitted with a modern white suite comprising panelled bath with shower over, screen and tiling to surround, low-level WC and pedestal wash basin.

**Outside:** Outside there is an enclosed courtyard garden with paved patio, gravelled area and raised borders. outside.

Parking: There is also an allocated parking space.

**Directions:** From Newton Abbot take the A381 Totnes Road. At the Ogwell roundabout take the third exit into Ogwell Road. Take the first left into Reynell Road and follow the road straight ahead for approximately ½ mile as it becomes St Bartholomew's Road. Berkshire Close can be found on the left hand side.