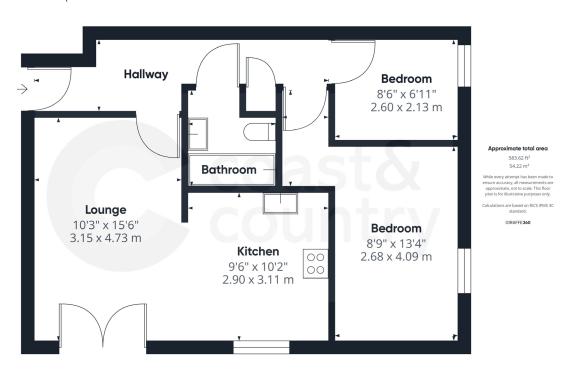

hing splashback, Inset single drainer sink unit, built-in oven and hob and space for fridge/freezer. Bedrooms one and two both have windows to rear and the bathroom is fitted with a modern white suite comprising panelled bath with shower over, screen and tiling to surround, low-level WC and pedestal wash basin.

**Outside:** Outside there is an enclosed courtyard garden with paved patio, gravelled area and raised borders. outside.

Parking: There is also an allocated parking space.

**Directions:** From Newton Abbot take the A381 Totnes Road. At the Ogwell roundabout take the third exit into Ogwell Road. Take the first left into Reynell Road and follow the road straight ahead for approximately ½ mile as it becomes St Bartholomew's Road. Berkshire Close can be found on the left hand side.



## **Agents Notes:**

Council Tax: Currently Band B

Tenure: Leasehold

Lease: 199 years from 1/1/2010

Service Charge: Currently £2,672.42 per annum

Review Period: Annually

Ground Rent: Currently £100 per annum

Floor Plans - For Illustrative Purposes Only

## **Energy Performance Certificate:**



Disclaimer: Any information provided is purely a guide and is none contractual. Although every effort is made to ensure accuracy we rely on information from third parties and checking all information supplied would add to the cost of moving. On agreeing to buy a property you should have the property surveyed to your satisfaction and arrange tests on all appliances and equipment. We have not surveyed the property or carried any out other checks. You should instruct a solicitor to investigate