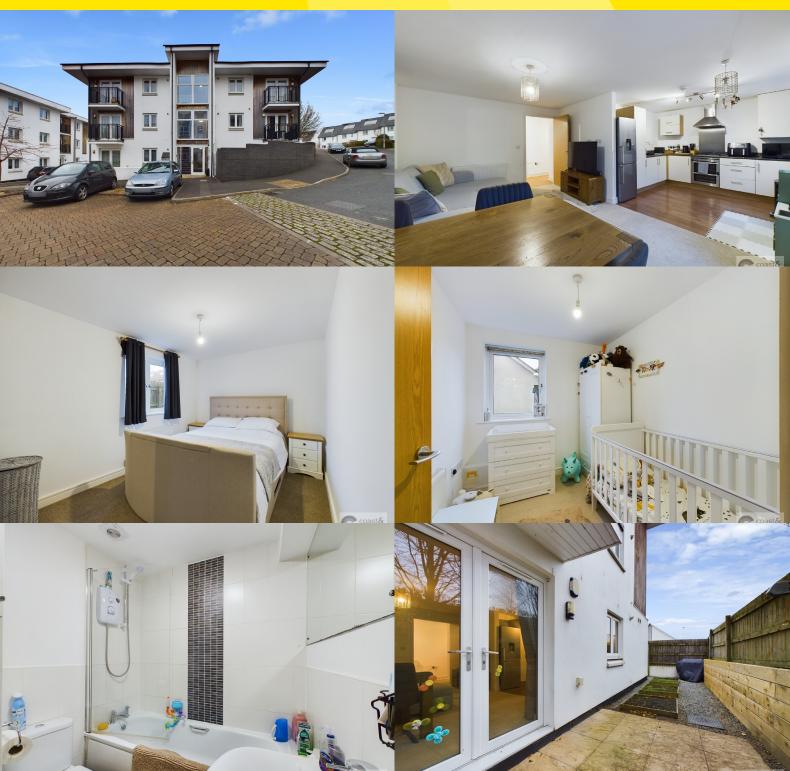

## 3 Berkshire Close, Ogwell, Newton Abbot, TQ12 6GR

A superbly presented and spacious purpose-built ground floor apartment boasting an enclosed courtyard garden and allocated parking space. The accommodation comprises two bedrooms, an open plan lounge/diner/kitchen and a modern bathroom. Gas central heating and double glazing are installed and the property will make an ideal first purchase or investment for letting.

Accommodation: From the communal entrance with door entry system, the flat's own private entrance door leads to a hallway with laminate flooring and storage cupboard. The lounge/dining room is a generous size with French doors leading to a courtyard garden. The lounge/diner opens to the kitchen with window and is fitted with a modern range of wall and base units with work surfaces and matching splashback, Inset single drainer sink unit, built-in oven and hob and space for fridge/freezer. Bedrooms one and two both have windows to rear and the bathroom is fitted with a modern white suite comprising panelled bath with shower over, screen and tiling to surround, low-level WC and pedestal wash basin.

**Outside:** Outside there is an enclosed courtyard garden with paved patio, gravelled area and raised borders. outside.

Parking: There is also an allocated parking space.

**Directions:** From Newton Abbot take the A381 Totnes Road. At the Ogwell roundabout take the third exit into Ogwell Road. Take the first left into Reynell Road and follow the road straight ahead for approximately ½ mile as it becomes St Bartholomew's Road. Berkshire Close can be found on the left hand side.