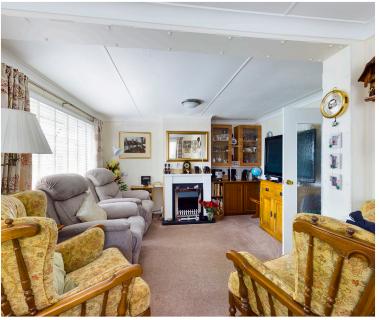

Accommodation: Stepping inside, the original layout provides 2 bedrooms but since then our vendors have made alterations to provide a large principal bedroom. This could be reversed to provide 2 bedrooms if desired. Running the full width of the property is a lovely double-aspect lounge/diner with door to the garden. A good-sized kitchen/breakfast room has plenty of cabinets and worksurfaces with a rear porch opening to the garden off. Completing the picture is a shower room with basin and WC having been updated with a white modern suite.