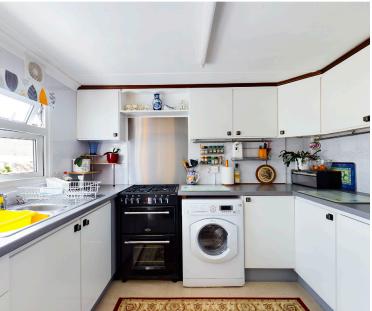

Accommodation: Stepping inside, the original layout provides 2 bedrooms but since then our vendors have made alterations to provide a large principal bedroom. This could be reversed to provide 2 bedrooms if desired. Running the full width of the property is a lovely double-aspect lounge/diner with door to the garden. A good-sized kitchen/breakfast room has plenty of cabinets and worksurfaces with a rear porch opening to the garden off. Completing the picture is a shower room with basin and WC having been updated with a white modern suite.