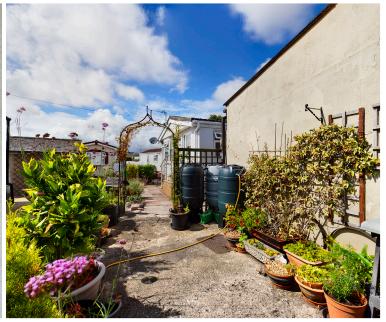

## 8 Shadynook Park, Crossley Moor Road, Kingsteignton, TQ12 3LG

A smart modern detached double park home situated in a predominantly level position within highly-regarded Kingsteignton. The property has a lovely easy to maintain garden mainly laid to gravel and paving with some colourful planting providing a contrast. Within the garden is a useful storage shed and there is also a garage at the rear providing parking.

Gardens: Easy to maintain gardens, mainly gravelled and paved with ease of maintenance in mind. Storage/potting shed.

Parking: Garage with up and over door.