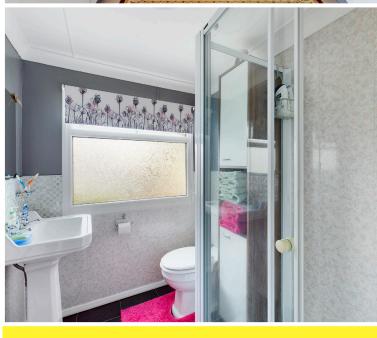

Accommodation: Stepping inside, the original layout provides 2 bedrooms but since then our vendors have made alterations to provide a large principal bedroom. This could be reversed to provide 2 bedrooms if desired. Running the full width of the property is a lovely double-aspect lounge/diner with door to the garden. A good-sized kitchen/breakfast room has plenty of cabinets and worksurfaces with a rear porch opening to the garden off. Completing the picture is a shower room with basin and WC having been updated with a white modern suite.