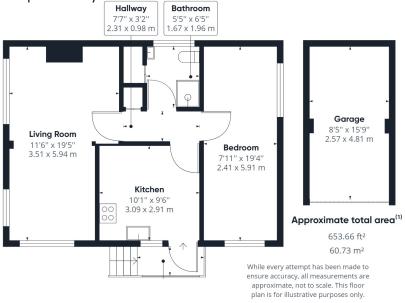

Accommodation: Stepping inside, the original layout provides 2 bedrooms but since then our vendors have made alterations to provide a large principal bedroom. This could be reversed to provide 2 bedrooms if desired. Running the full width of the property is a lovely double-aspect lounge/diner with door to the garden. A good-sized kitchen/breakfast room has plenty of cabinets and worksurfaces with a rear porch opening to the garden off. Completing the picture is a shower room with basin and WC having been updated with a white modern suite.

Age Restriction: Over 50s

Pets: 1 cat only.

Floor Plans - For Illustrative Purposes Only