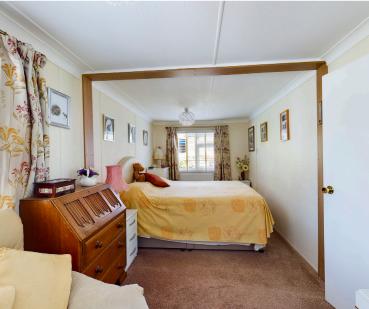

Accommodation: Stepping inside, the original layout provides 2 bedrooms but since then our vendors have made alterations to provide a large principal bedroom. This could be reversed to provide 2 bedrooms if desired. Running the full width of the property is a lovely double-aspect lounge/diner with door to the garden. A good-sized kitchen/breakfast room has plenty of cabinets and worksurfaces with a rear porch opening to the garden off. Completing the picture is a shower room with basin and WC having been updated with a white modern suite.