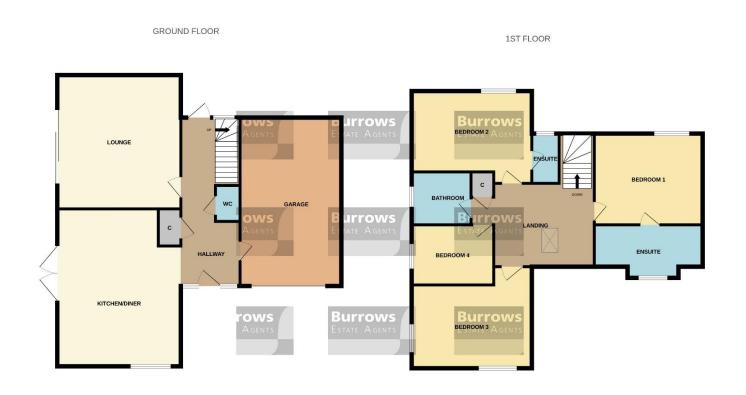

Burrows Estate Agents are pleased to bring to the market a small individual cul-de-sac development of just 4 new build detached family homes within the popular rural village of Trewoon. Contemporary and stylish design with well planned light and attractive accommodation providing a generous reception hall with cloakroom/WC, kitchen/dining room with patio doors and living room with wide picture window/doors to garden. 4 bedrooms, the main with ensuite, together with house bathroom. Integral garage and driveway parking together with enclosed lawned gardens.

Whits every attempt has been made to ensure the accuracy of the inoorpain contained here, measurements of doors, windows, rooms and any other items are approximate and no responsibility is taken for any error, omission or mis-statement. This plain is for illustrative purposes only and should be used as such by any prospective purchaser. The services, systems and appliances shown have not been tested and no guarante as to their operability or efficiency can be given. Made with heroptox (2022)