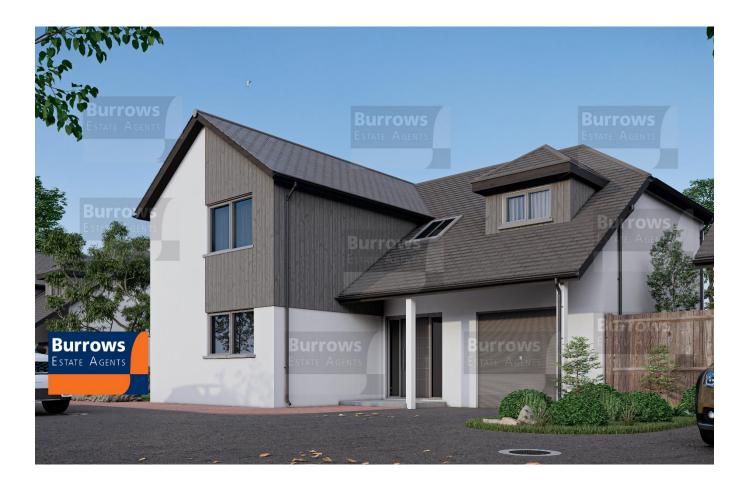

## **Orchard Gardens, Trewoon PL25 5FP**

## £525,000

- Attractive village cul-de-sac development
- Impressive 4 bedroom detached houses
- Contemporary and stylish elevations and
- Currently under construction
- 6 year warranty, Architect's Certificate
- Kitchen/Dining room with patio doors
- Living room with large picture window/doors
- 4 bedrooms main with ensuite, house bathroom
- Integral garage and driveway parking
- Enclosed lawned gardens

Burrows Estate Agents are pleased to bring to the market a small individual cul-de-sac development of just 4 new build detached family homes within the popular rural village of Trewoon. Contemporary and stylish design with well planned light and attractive accommodation providing a generous reception hall with cloakroom/WC, kitchen/dining room with patio doors and living room with wide picture window/doors to garden. 4 bedrooms, the main with ensuite, together with house bathroom. Integral garage and driveway parking together with enclosed lawned gardens.