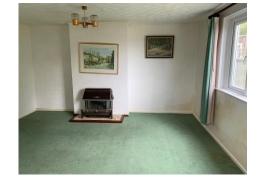

## Accommodation

| Front Entrance        | Patterned glazed door and side screen to entrance hall.                                                                                                                                                                                                                                                                                                                                                                                                                                                                                                                                                               |
|-----------------------|-----------------------------------------------------------------------------------------------------------------------------------------------------------------------------------------------------------------------------------------------------------------------------------------------------------------------------------------------------------------------------------------------------------------------------------------------------------------------------------------------------------------------------------------------------------------------------------------------------------------------|
| Entrance Hall         | Good immediate reception area with staircase to first floor. Door to kitchen and door to lounge/dining room. Part-patterned glazed door to side leading to garden. Radiator.                                                                                                                                                                                                                                                                                                                                                                                                                                          |
| Kitchen               | 11' 0" x 8' 11" (3.35m x 2.72m) Fitted with a range of wood base units providing cupboards and drawer storage, working surface over with stainless steel sink and part-tiled walling adjacent. Wall mounted gas fired boiler, space and plumbing for washing machine and further appliance space, cooker space, tiled flooring and single glazed window to front.                                                                                                                                                                                                                                                     |
| Lounge/Dining<br>Room | 14' 4" x 11' 0" (4.37m x 3.35m) Plus 7' 9" x 5' 8" (2.36m x 1.73m) L-shaped room. Measurement including chimney breast housing gas fire with tiled mantle. Radiator, feature circular window to side and double-glazed window to rear.                                                                                                                                                                                                                                                                                                                                                                                |
| First Floor           |                                                                                                                                                                                                                                                                                                                                                                                                                                                                                                                                                                                                                       |
| Landing               | Doors off to all 3 bedrooms and bathroom, window to side and access hatch to roof space with loft ladder.                                                                                                                                                                                                                                                                                                                                                                                                                                                                                                             |
| Bedroom 1             | 11' 1" x 9' 4" (3.38m x 2.84m) Including double doors and single door to built-in wardrobe. Radiator and window to front.                                                                                                                                                                                                                                                                                                                                                                                                                                                                                             |
| Bedroom 2             | 12' 3" x 9' 4" (3.73m x 2.84m) Maximum including chimney breast and door to built-in cupboard with radiator. Double glazed window to rear and radiator.                                                                                                                                                                                                                                                                                                                                                                                                                                                               |
| Bedroom 3             | 8' 7" x 7' 0" (2.61m x 2.13m) Radiator and window to rear.                                                                                                                                                                                                                                                                                                                                                                                                                                                                                                                                                            |
| Bathroom              | 7' 0" x 5' 6" (2.13m x 1.68m) Suite comprising wood panelled bath with electric shower over, pedestal wash hand basin and WC. Fully tiled walls, patterned glazed window to front and radiator.                                                                                                                                                                                                                                                                                                                                                                                                                       |
| Outside               | Located in a cul-de-sac the property has a driveway which provides parking for 1 vehicle and gains access to the garage, steps lead up to the front entrance along with pathway to side which leads to the garden. The garden is of a large proportion laid mainly to lawn and continues round to the rear of the property where there is a further lawned garden and shrub features along with timber fencing to boundaries. This is currently a blank canvas for any prospective purchaser but also offers scope to extend the property to provide further accommodation subject to any necessary planning consent. |
| Garage                | 16'9" x 8'6" (5.10m x 2.59m) Metal up and over door with recently replaced flat roof.                                                                                                                                                                                                                                                                                                                                                                                                                                                                                                                                 |