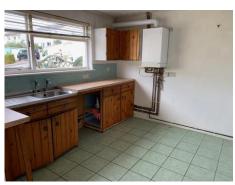

## Accommodation

| Front Entrance        | Patterned glazed door and side screen to entrance hall.                                                                                                                                                                                                                                                                                                                                                                                                                                                                                                                                                               |
|-----------------------|-----------------------------------------------------------------------------------------------------------------------------------------------------------------------------------------------------------------------------------------------------------------------------------------------------------------------------------------------------------------------------------------------------------------------------------------------------------------------------------------------------------------------------------------------------------------------------------------------------------------------|
| Entrance Hall         | Good immediate reception area with staircase to first floor. Door to kitchen and door to lounge/dining room. Part-patterned glazed door to side leading to garden. Radiator.                                                                                                                                                                                                                                                                                                                                                                                                                                          |
| Kitchen               | 11' 0" x 8' 11" (3.35m x 2.72m) Fitted with a range of wood base units providing cupboards and drawer storage, working surface over with stainless steel sink and part-tiled walling adjacent. Wall mounted gas fired boiler, space and plumbing for washing machine and further appliance space, cooker space, tiled flooring and single glazed window to front.                                                                                                                                                                                                                                                     |
| Lounge/Dining<br>Room | 14' 4" x 11' 0" (4.37m x 3.35m) Plus 7' 9" x 5' 8" (2.36m x 1.73m) L-shaped room. Measurement including chimney breast housing gas fire with tiled mantle. Radiator, feature circular window to side and double-glazed window to rear.                                                                                                                                                                                                                                                                                                                                                                                |
| First Floor           |                                                                                                                                                                                                                                                                                                                                                                                                                                                                                                                                                                                                                       |
| Landing               | Doors off to all 3 bedrooms and bathroom, window to side and access hatch to roof space with loft ladder.                                                                                                                                                                                                                                                                                                                                                                                                                                                                                                             |
| Bedroom 1             | 11' 1" x 9' 4" (3.38m x 2.84m) Including double doors and single door to built-in wardrobe. Radiator and window to front.                                                                                                                                                                                                                                                                                                                                                                                                                                                                                             |
| Bedroom 2             | 12' 3" x 9' 4" (3.73m x 2.84m) Maximum including chimney breast and door to built-in cupboard with radiator. Double glazed window to rear and radiator.                                                                                                                                                                                                                                                                                                                                                                                                                                                               |
| Bedroom 3             | 8' 7" x 7' 0" (2.61m x 2.13m) Radiator and window to rear.                                                                                                                                                                                                                                                                                                                                                                                                                                                                                                                                                            |
| Bathroom              | 7' 0" x 5' 6" (2.13m x 1.68m) Suite comprising wood panelled bath with electric shower over, pedestal wash hand basin and WC. Fully tiled walls, patterned glazed window to front and radiator.                                                                                                                                                                                                                                                                                                                                                                                                                       |
| Outside               | Located in a cul-de-sac the property has a driveway which provides parking for 1 vehicle and gains access to the garage, steps lead up to the front entrance along with pathway to side which leads to the garden. The garden is of a large proportion laid mainly to lawn and continues round to the rear of the property where there is a further lawned garden and shrub features along with timber fencing to boundaries. This is currently a blank canvas for any prospective purchaser but also offers scope to extend the property to provide further accommodation subject to any necessary planning consent. |
| Garage                | 16'9" x 8'6" (5.10m x 2.59m) Metal up and over door with recently replaced flat roof.                                                                                                                                                                                                                                                                                                                                                                                                                                                                                                                                 |