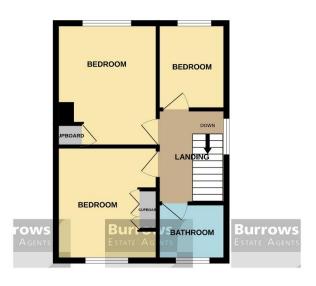

The accommodation in brief comprises entrance hall, kitchen, lounge/dining room. To the first floor are 3 bedrooms and bathroom. The property also has gas fired central heating and part-double glazing.

## Accommodation

| Front Entrance        | Patterned glazed door and side screen to entrance hall.                                                                                                                                                                                                                                                                                                                                                                                                                                                                                                                                                               |
|-----------------------|-----------------------------------------------------------------------------------------------------------------------------------------------------------------------------------------------------------------------------------------------------------------------------------------------------------------------------------------------------------------------------------------------------------------------------------------------------------------------------------------------------------------------------------------------------------------------------------------------------------------------|
| Entrance Hall         | Good immediate reception area with staircase to first floor. Door to kitchen and door to lounge/dining room. Part-patterned glazed door to side leading to garden. Radiator.                                                                                                                                                                                                                                                                                                                                                                                                                                          |
| Kitchen               | 11' 0" x 8' 11" (3.35m x 2.72m) Fitted with a range of wood base units providing cupboards and drawer storage, working surface over with stainless steel sink and part-tiled walling adjacent. Wall mounted gas fired boiler, space and plumbing for washing machine and further appliance space, cooker space, tiled flooring and single glazed window to front.                                                                                                                                                                                                                                                     |
| Lounge/Dining<br>Room | 14' 4" x 11' 0" (4.37m x 3.35m) Plus 7' 9" x 5' 8" (2.36m x 1.73m) L-shaped room. Measurement including chimney breast housing gas fire with tiled mantle. Radiator, feature circular window to side and double-glazed window to rear.                                                                                                                                                                                                                                                                                                                                                                                |
| First Floor           |                                                                                                                                                                                                                                                                                                                                                                                                                                                                                                                                                                                                                       |
| Landing               | Doors off to all 3 bedrooms and bathroom, window to side and access hatch to roof space with loft ladder.                                                                                                                                                                                                                                                                                                                                                                                                                                                                                                             |
| Bedroom 1             | 11' 1" x 9' 4" (3.38m x 2.84m) Including double doors and single door to built-in wardrobe. Radiator and window to front.                                                                                                                                                                                                                                                                                                                                                                                                                                                                                             |
| Bedroom 2             | 12' 3" x 9' 4" (3.73m x 2.84m) Maximum including chimney breast and door to built-in cupboard with radiator. Double glazed window to rear and radiator.                                                                                                                                                                                                                                                                                                                                                                                                                                                               |
| Bedroom 3             | 8' 7" x 7' 0" (2.61m x 2.13m) Radiator and window to rear.                                                                                                                                                                                                                                                                                                                                                                                                                                                                                                                                                            |
| Bathroom              | 7' 0" x 5' 6" (2.13m x 1.68m) Suite comprising wood panelled bath with electric shower over, pedestal wash hand basin and WC. Fully tiled walls, patterned glazed window to front and radiator.                                                                                                                                                                                                                                                                                                                                                                                                                       |
| Outside               | Located in a cul-de-sac the property has a driveway which provides parking for 1 vehicle and gains access to the garage, steps lead up to the front entrance along with pathway to side which leads to the garden. The garden is of a large proportion laid mainly to lawn and continues round to the rear of the property where there is a further lawned garden and shrub features along with timber fencing to boundaries. This is currently a blank canvas for any prospective purchaser but also offers scope to extend the property to provide further accommodation subject to any necessary planning consent. |
| Garage                | 16'9" x 8'6" (5.10m x 2.59m) Metal up and over door with recently replaced flat roof.                                                                                                                                                                                                                                                                                                                                                                                                                                                                                                                                 |

1ST FLOOR

GROUND FLOOR

GARAGE