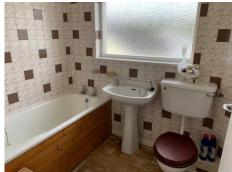

## Accommodation

| Front Entrance        | Patterned glazed door and side screen to entrance hall.                                                                                                                                                                                                                                                                                                                                                                                                                                                                                                                                                               |
|-----------------------|-----------------------------------------------------------------------------------------------------------------------------------------------------------------------------------------------------------------------------------------------------------------------------------------------------------------------------------------------------------------------------------------------------------------------------------------------------------------------------------------------------------------------------------------------------------------------------------------------------------------------|
| Entrance Hall         | Good immediate reception area with staircase to first floor. Door to kitchen and door to lounge/dining room. Part-patterned glazed door to side leading to garden. Radiator.                                                                                                                                                                                                                                                                                                                                                                                                                                          |
| Kitchen               | 11' 0" x 8' 11" (3.35m x 2.72m) Fitted with a range of wood base units providing cupboards and drawer storage, working surface over with stainless steel sink and part-tiled walling adjacent. Wall mounted gas fired boiler, space and plumbing for washing machine and further appliance space, cooker space, tiled flooring and single glazed window to front.                                                                                                                                                                                                                                                     |
| Lounge/Dining<br>Room | 14' 4" x 11' 0" (4.37m x 3.35m) Plus 7' 9" x 5' 8" (2.36m x 1.73m) L-shaped room. Measurement including chimney breast housing gas fire with tiled mantle. Radiator, feature circular window to side and double-glazed window to rear.                                                                                                                                                                                                                                                                                                                                                                                |
| First Floor           |                                                                                                                                                                                                                                                                                                                                                                                                                                                                                                                                                                                                                       |
| Landing               | Doors off to all 3 bedrooms and bathroom, window to side and access hatch to roof space with loft ladder.                                                                                                                                                                                                                                                                                                                                                                                                                                                                                                             |
| Bedroom 1             | 11' 1" x 9' 4" (3.38m x 2.84m) Including double doors and single door to built-in wardrobe. Radiator and window to front.                                                                                                                                                                                                                                                                                                                                                                                                                                                                                             |
| Bedroom 2             | 12' 3" x 9' 4" (3.73m x 2.84m) Maximum including chimney breast and door to built-in cupboard with radiator. Double glazed window to rear and radiator.                                                                                                                                                                                                                                                                                                                                                                                                                                                               |
| Bedroom 3             | 8' 7" x 7' 0" (2.61m x 2.13m) Radiator and window to rear.                                                                                                                                                                                                                                                                                                                                                                                                                                                                                                                                                            |
| Bathroom              | 7' 0" x 5' 6" (2.13m x 1.68m) Suite comprising wood panelled bath with electric shower over, pedestal wash hand basin and WC. Fully tiled walls, patterned glazed window to front and radiator.                                                                                                                                                                                                                                                                                                                                                                                                                       |
| Outside               | Located in a cul-de-sac the property has a driveway which provides parking for 1 vehicle and gains access to the garage, steps lead up to the front entrance along with pathway to side which leads to the garden. The garden is of a large proportion laid mainly to lawn and continues round to the rear of the property where there is a further lawned garden and shrub features along with timber fencing to boundaries. This is currently a blank canvas for any prospective purchaser but also offers scope to extend the property to provide further accommodation subject to any necessary planning consent. |
| Garage                | 16'9" x 8'6" (5.10m x 2.59m) Metal up and over door with recently replaced flat roof.                                                                                                                                                                                                                                                                                                                                                                                                                                                                                                                                 |