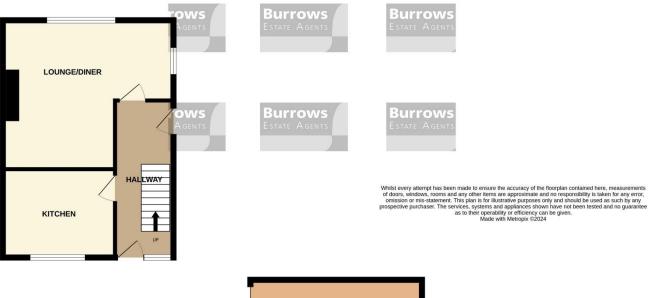

The accommodation in brief comprises entrance hall, kitchen, lounge/dining room. To the first floor are 3 bedrooms and bathroom. The property also has gas fired central heating and part-double glazing.

## Accommodation

| Front Entrance        | Patterned glazed door and side screen to entrance hall.                                                                                                                                                                                                                                                                                                                                                                                                                                                                                                                                                               |
|-----------------------|-----------------------------------------------------------------------------------------------------------------------------------------------------------------------------------------------------------------------------------------------------------------------------------------------------------------------------------------------------------------------------------------------------------------------------------------------------------------------------------------------------------------------------------------------------------------------------------------------------------------------|
| Entrance Hall         | Good immediate reception area with staircase to first floor. Door to kitchen and door to lounge/dining room. Part-patterned glazed door to side leading to garden. Radiator.                                                                                                                                                                                                                                                                                                                                                                                                                                          |
| Kitchen               | 11' 0" x 8' 11" (3.35m x 2.72m) Fitted with a range of wood base units providing cupboards and drawer storage, working surface over with stainless steel sink and part-tiled walling adjacent. Wall mounted gas fired boiler, space and plumbing for washing machine and further appliance space, cooker space, tiled flooring and single glazed window to front.                                                                                                                                                                                                                                                     |
| Lounge/Dining<br>Room | 14' 4" x 11' 0" (4.37m x 3.35m) Plus 7' 9" x 5' 8" (2.36m x 1.73m) L-shaped room. Measurement including chimney breast housing gas fire with tiled mantle. Radiator, feature circular window to side and double-glazed window to rear.                                                                                                                                                                                                                                                                                                                                                                                |
| First Floor           |                                                                                                                                                                                                                                                                                                                                                                                                                                                                                                                                                                                                                       |
| Landing               | Doors off to all 3 bedrooms and bathroom, window to side and access hatch to roof space with loft ladder.                                                                                                                                                                                                                                                                                                                                                                                                                                                                                                             |
| Bedroom 1             | 11' 1" x 9' 4" (3.38m x 2.84m) Including double doors and single door to built-in wardrobe. Radiator and window to front.                                                                                                                                                                                                                                                                                                                                                                                                                                                                                             |
| Bedroom 2             | 12' 3" x 9' 4" (3.73m x 2.84m) Maximum including chimney breast and door to built-in cupboard with radiator. Double glazed window to rear and radiator.                                                                                                                                                                                                                                                                                                                                                                                                                                                               |
| Bedroom 3             | 8' 7" x 7' 0" (2.61m x 2.13m) Radiator and window to rear.                                                                                                                                                                                                                                                                                                                                                                                                                                                                                                                                                            |
| Bathroom              | 7' 0" x 5' 6" (2.13m x 1.68m) Suite comprising wood panelled bath with electric shower over, pedestal wash hand basin and WC. Fully tiled walls, patterned glazed window to front and radiator.                                                                                                                                                                                                                                                                                                                                                                                                                       |
| Outside               | Located in a cul-de-sac the property has a driveway which provides parking for 1 vehicle and gains access to the garage, steps lead up to the front entrance along with pathway to side which leads to the garden. The garden is of a large proportion laid mainly to lawn and continues round to the rear of the property where there is a further lawned garden and shrub features along with timber fencing to boundaries. This is currently a blank canvas for any prospective purchaser but also offers scope to extend the property to provide further accommodation subject to any necessary planning consent. |
| Garage                | 16'9" x 8'6" (5.10m x 2.59m) Metal up and over door with recently replaced flat roof.                                                                                                                                                                                                                                                                                                                                                                                                                                                                                                                                 |

1ST FLOOR

GROUND FLOOR

GARAGE