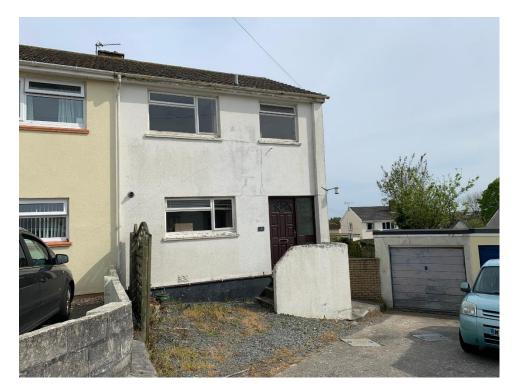

## Roslyn Close, St. Austell, Cornwall, PL25 3UN

## £210,000

- Available with vacant possession, no ongoing chain
- 3 Bedroom semi-detached house
- Scope for updating and improving
- Cul-de-sac setting with good sized corner plot
- Potential to extend (subject to planning)
- Entrance hall, kitchen, lounge/dining room, 3 bedrooms, bathroom, part-double glazed
- Garage, parking for 1 car
- Corner plot setting with large lawned garden

Available with vacant possession, no ongoing chain is this 3 bedroom semi-detached house offering scope for updating and improving throughout within a popular area of Bethel located in a cul-de-sac setting with large corner plot.

Outside there is a driveway with parking for 1 vehicle to front along with a garage, positioned within a large corner plot setting this property has a good sized garden which offers scope for potential to extend and improve the property, subject to any necessary planning consent.