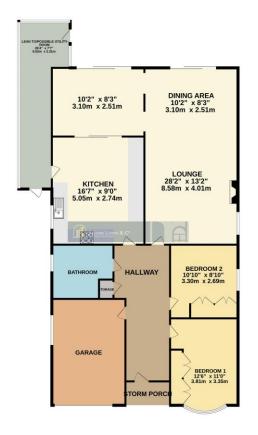

A viewing is essential to fully appreciate this delightful home which features a welcoming 20' hallway, excellent 28' living room with feature fireplace and patio doors overlooking the wonderful gardens. There is a separate dining area with picture windows providing garden views and leading off is a very modern, well appointed kitchen with extensive storage. UPVC lean to/possible utility room. There are two good bedroom positioned to the front and side of the property and both with wardrobes and a modern fitted bathroom/wc.

The property benefits from a large 33' loft area with roof and rear window which no doubt, subject to planning permission offers additional potential.

There is gas central heating with combination boiler and UPVC double glazing throughout.

SQUARE FOOTAGE: 1352 (including garage, excluding loft area)

Postcode: SK12 1EZ

Energy Performance Rating: TBC

Tenure: Leasehold. 931 years remaining. Bottom of garden noted to be Freehold.

Satellite / Fibre TV Availability: BT, Sky