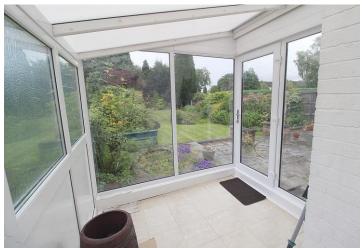

A viewing is essential to fully appreciate this delightful home which features a welcoming 20' hallway, excellent 28' living room with feature fireplace and patio doors overlooking the wonderful gardens. There is a separate dining area with picture windows providing garden views and leading off is a very modern, well appointed kitchen with extensive storage. UPVC lean to/possible utility room. There are two good bedroom positioned to the front and side of the property and both with wardrobes and a modern fitted bathroom/wc.

Externally, the property provides block paved driveway for off road parking and an integral garage. To the rear, there are superb, beautifully tended gardens which will be sure to leave a lasting impression.