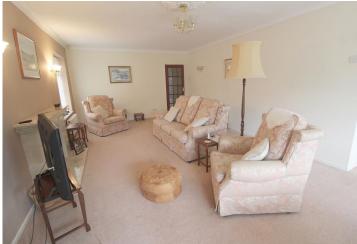

A viewing is essential to fully appreciate this delightful home which features a welcoming 20' hallway, excellent 28' living room with feature fireplace and patio doors overlooking the wonderful gardens. There is a separate dining area with picture windows providing garden views and leading off is a very modern, well appointed kitchen with extensive storage. UPVC lean to/possible utility room. There are two good bedroom positioned to the front and side of the property and both with wardrobes and a modern fitted bathroom/wc.