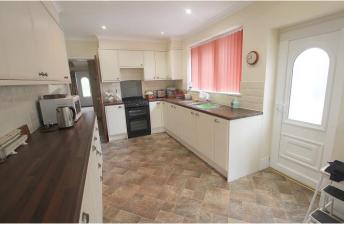

A viewing is essential to fully appreciate this delightful home which features a welcoming 20' hallway, excellent 28' living room with feature fireplace and patio doors overlooking the wonderful gardens. There is a separate dining area with picture windows providing garden views and leading off is a very modern, well appointed kitchen with extensive storage. UPVC lean to/possible utility room. There are two good bedroom positioned to the front and side of the property and both with wardrobes and a modern fitted bathroom/wc.