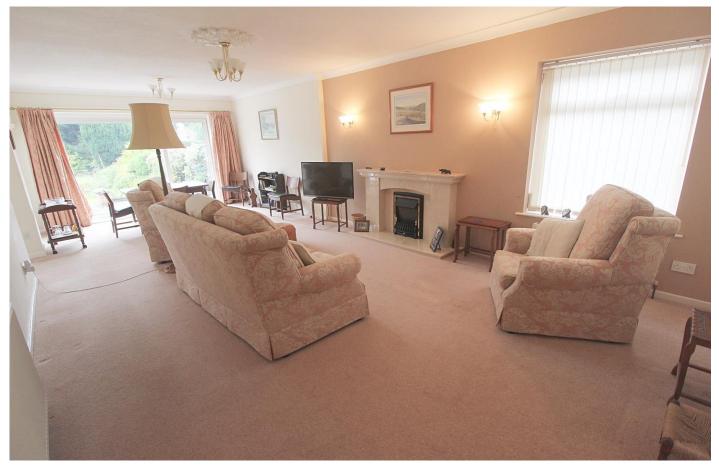

A viewing is essential to fully appreciate this delightful home which features a welcoming 20' hallway, excellent 28' living room with feature fireplace and patio doors overlooking the wonderful gardens. There is a separate dining area with picture windows providing garden views and leading off is a very modern, well appointed kitchen with extensive storage. UPVC lean to/possible utility room. There are two good bedroom positioned to the front and side of the property and both with wardrobes and a modern fitted bathroom/wc.