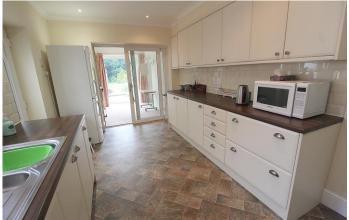

A viewing is essential to fully appreciate this delightful home which features a welcoming 20' hallway, excellent 28' living room with feature fireplace and patio doors overlooking the wonderful gardens. There is a separate dining area with picture windows providing garden views and leading off is a very modern, well appointed kitchen with extensive storage. UPVC lean to/possible utility room. There are two good bedroom positioned to the front and side of the property and both with wardrobes and a modern fitted bathroom/wc.