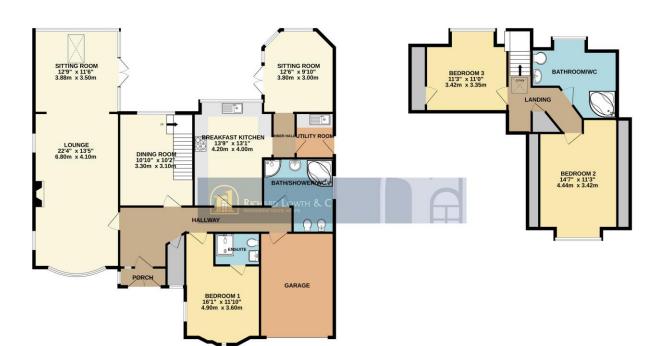

The attractive cream rendered elevations really enhance the property as does the excellent relaid driveway. The accommodation is of a good size and has a number of lovely features to a room layout which includes an enclosed porch, wide hallway with natural oak doors leading off, high quality flooring and built-in cloakroom. There is an excellent lounge with feature fireplace which leads through to a sitting room, separate dining room, tastefully fitted breakfast kitchen, utility and lovely additional sitting room from which to enjoy the garden views. There is a good sized, well presented ground floor master bedroom and well appointed main family wetroom/wc.

From the dining room, a staircase provides access to a first floor landing area which leads to two additional bedrooms and a modern fitted bathroom/wc.

The property has UPVC double glazing and gas fired central heating.

Outside and along with the gardens and driveway, there is also an integral garage.