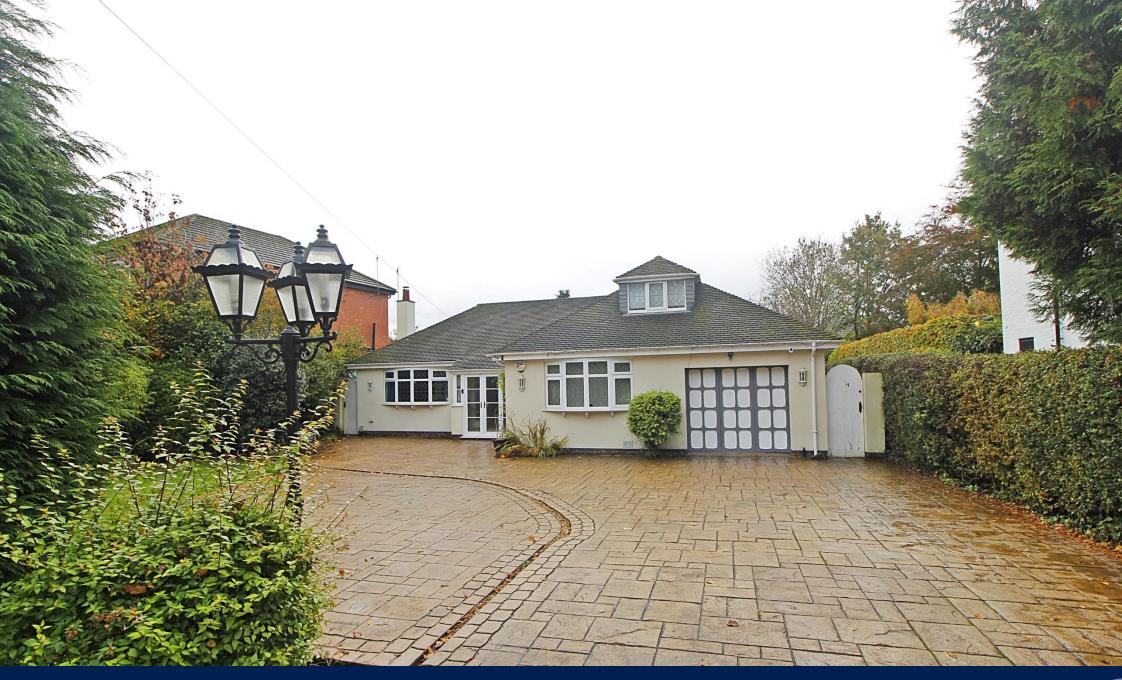

Nicely positioned and set back from Dickens Lane and enjoying the delights of a good sized plot and wonderful gardens, The Beeches is a fine detached dormer bungalow which offers well designed and extremely flexible accommodation which is fully deserving of a personal inspection to fully appreciate.

The attractive cream rendered elevations really enhance the property as does the excellent relaid driveway. The accommodation is of a good size and has a number of lovely features to a room layout which includes an enclosed porch, wide hallway with natural oak doors leading off, high quality flooring and built-in cloakroom. There is an excellent lounge with feature fireplace which leads through to a sitting room, separate dining room, tastefully fitted breakfast kitchen, utility and lovely additional sitting room from which to enjoy the garden views. There is a good sized, well presented ground floor master bedroom and well appointed main family wetroom/wc.