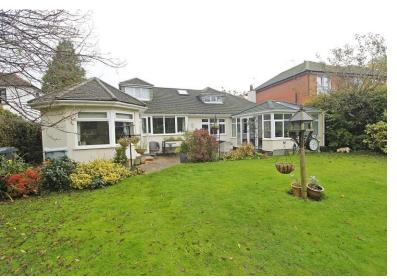

Nicely positioned and set back from Dickens Lane and enjoying the delights of a good sized plot and wonderful gardens, The Beeches is a fine detached dormer bungalow which offers well designed and extremely flexible accommodation which is fully deserving of a personal inspection to fully appreciate.

The attractive cream rendered elevations really enhance the property as does the excellent relaid driveway. The accommodation is of a good size and has a number of lovely features to a room layout which includes an enclosed porch, wide hallway with natural oak doors leading off, high quality flooring and built-in cloakroom. There is an excellent lounge with feature fireplace which leads through to a sitting room, separate dining room, tastefully fitted breakfast kitchen, utility and lovely additional sitting room from which to enjoy the garden views. There is a good sized, well presented ground floor master bedroom and well appointed main family wetroom/wc.