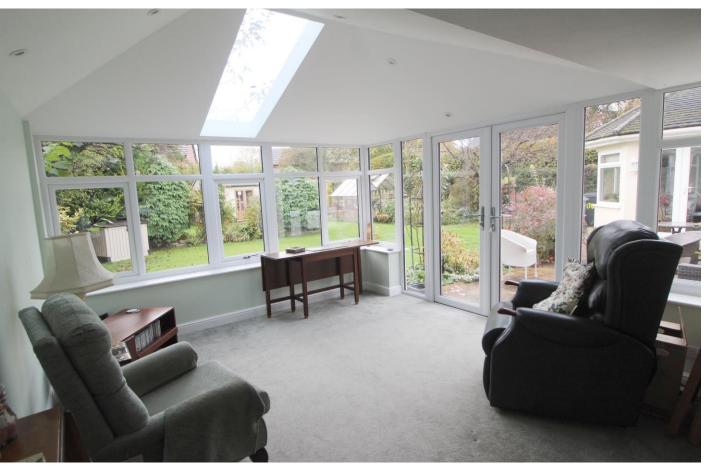

The attractive cream rendered elevations really enhance the property as does the excellent relaid driveway. The accommodation is of a good size and has a number of lovely features to a room layout which includes an enclosed porch, wide hallway with natural oak doors leading off, high quality flooring and built-in cloakroom. There is an excellent lounge with feature fireplace which leads through to a sitting room, separate dining room, tastefully fitted breakfast kitchen, utility and lovely additional sitting room from which to enjoy the garden views. There is a good sized, well presented ground floor master bedroom and well appointed main family wetroom/wc.