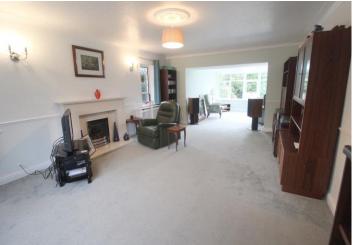

The attractive cream rendered elevations really enhance the property as does the excellent relaid driveway. The accommodation is of a good size and has a number of lovely features to a room layout which includes an enclosed porch, wide hallway with natural oak doors leading off, high quality flooring and built-in cloakroom. There is an excellent lounge with feature fireplace which leads through to a sitting room, separate dining room, tastefully fitted breakfast kitchen, utility and lovely additional sitting room from which to enjoy the garden views. There is a good sized, well presented ground floor master bedroom and well appointed main family wetroom/wc.