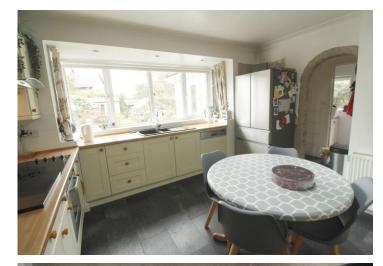

The attractive cream rendered elevations really enhance the property as does the excellent relaid driveway. The accommodation is of a good size and has a number of lovely features to a room layout which includes an enclosed porch, wide hallway with natural oak doors leading off, high quality flooring and built-in cloakroom. There is an excellent lounge with feature fireplace which leads through to a sitting room, separate dining room, tastefully fitted breakfast kitchen, utility and lovely additional sitting room from which to enjoy the garden views. There is a good sized, well presented ground floor master bedroom and well appointed main family wetroom/wc.