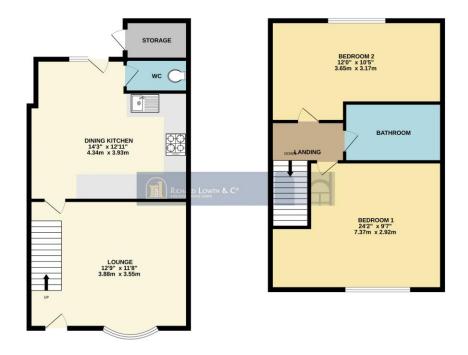

GROUND FLOOR 1ST FLOOR

of doors, windows, rooms and any other items are approximate and no responsibility is taken for any erroomsson or mis-statement. This plan is for illustrative purposes only and should be used as such by any prospective purchaser. The services, systems and appliances shown there not been tested and no guarant as to their operability or efficiency can be given.

To the first floor, there are two bedrooms and a tastefully fitted bathroom with modern white suite. The property has gas fired central heating.

Outside access is also provided to a useful cellar area and there is a delightful lawned rear garden, car parking space and a store.