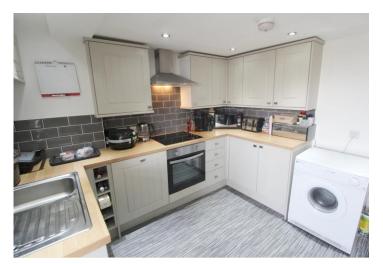

This property is offered with the advantage of no onward chain and as you enter the property, there is a very good quality dining kitchen which provides excellent cupboard storage, complementary wood effect worktops and attractive tiling. There is also a useful washroom/wc. The lounge is well presented and of good size and provides lovely views and access out onto the garden.