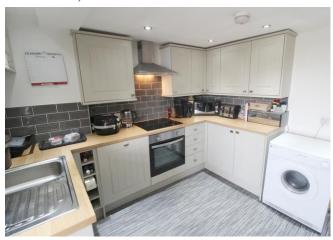

#### **GROUND FLOOR**

LOUNGE 11' 8" x 12' 9" (3.55m x 3.88m)

DINING KITCHEN 12' 11" x 14' 3" (3.93m x 4.34m)

WASHROOM/WC