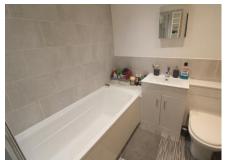

## **FIRST FLOOR**

**LANDING** 

BEDROOM ONE 12' 3" x 9' 7" (3.73m x 2.92m)

BEDROOM TWO 10' 5" x 12' 0" (3.17m x 3.65m)

STYLISH BATHROOM/WC