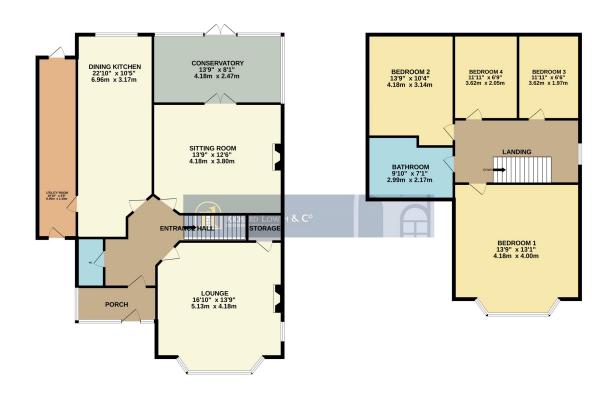

GROUND FLOOR 1ST FLOOR

The property is likely to appeal to families looking for a long-term home and offers excellent further potential with accommodation which currently provides to the ground floor of an enclosed porch, hallway, cloakroom/wc, excellent front living room with feature fireplace and lovely bay window, rear lounge with feature fireplace and double doors to conservatory which provides views over the rear garden. There is a breakfast kitchen and utility room.

To the first floor and leading from the landing, there are four bedrooms, one of which in particular is of an excellent size and there is a white suite to the bathroom/wc. The property has gas fired central heating and UPVC double glazing.