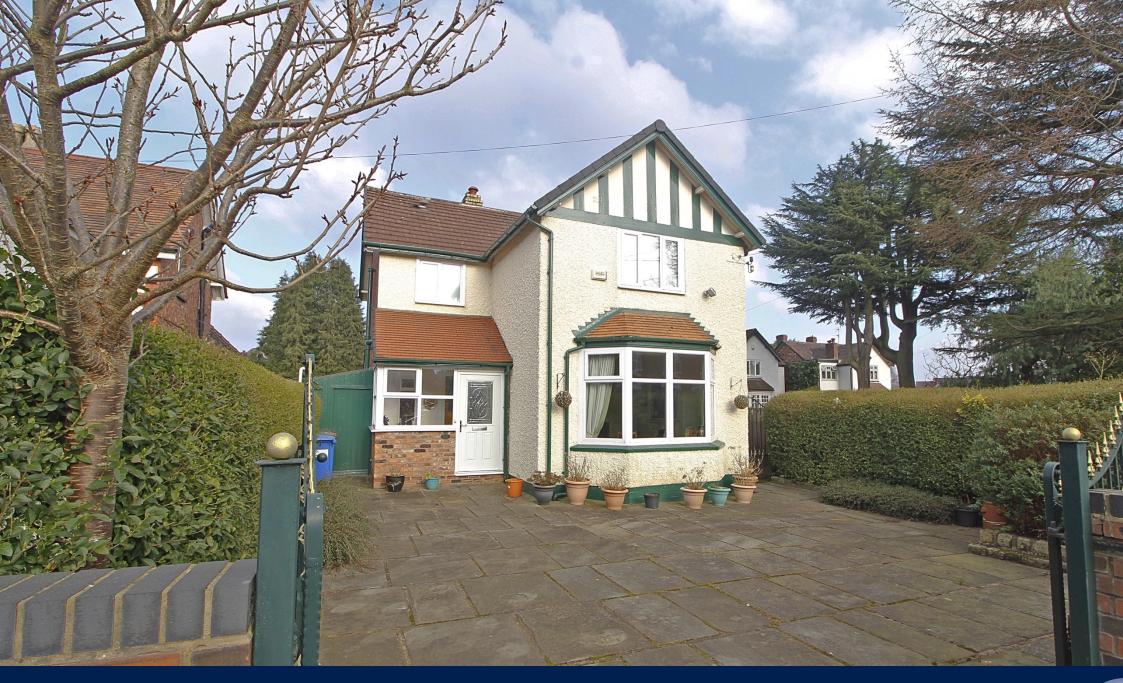

## 137 Acre Lane, Cheadle Hulme / Bramhall Border, Cheshire, SK8 7PB

Guide Price: £625,000

- Splendid, Traditional Detached Family Home of Character
- Great Position, Being Only a Short Walk to the Village
- Nicely Planned, Good Sized Accommodation
- 4 Bedrooms
- Bathroom/WC with White Suite
- 2 Excellent Living Rooms plus Conservatory
- Breakfast Kitchen
- Utility Room & Downstairs WC
- Large, Private Rear Garden & Paved Driveway
- An Excellent Family Home

This splendid, traditional detached family home of character occupies a great position along Acre Lane, being only a short walk from Bramhall village centre and offers neat, comfortable accommodation with lots of original features whilst out to the rear, there is a large, private garden.

Externally, there is a paved driveway to the front with brick boundary wall and double gateway, whilst to the rear, there is a large mature and private rear garden.