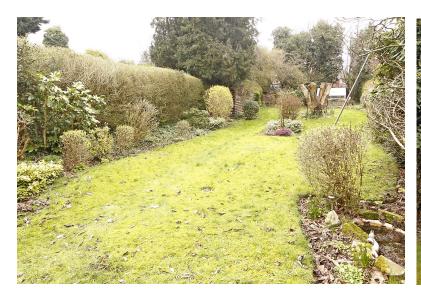

Externally, there is a paved driveway to the front with brick boundary wall and double gateway, whilst to the rear, there is a large mature and private rear garden.