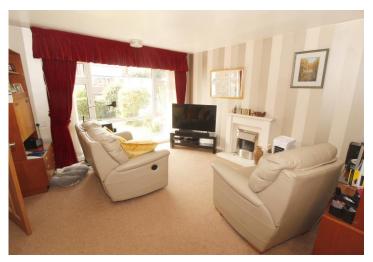

As you enter the property there is a porch which leads through to the hallway and in turn there is a pleasant lounge with feature limestone fireplace. There is a well appointed dining kitchen with cream units and natural wood floor and in turn this leads through to an additional living room. Leading from the landing there are three good bedrooms, the main one of which has built-in wardrobes and there is a shower room and separate wc. There is a relaid block paved driveway and good sized garage with a utility room.