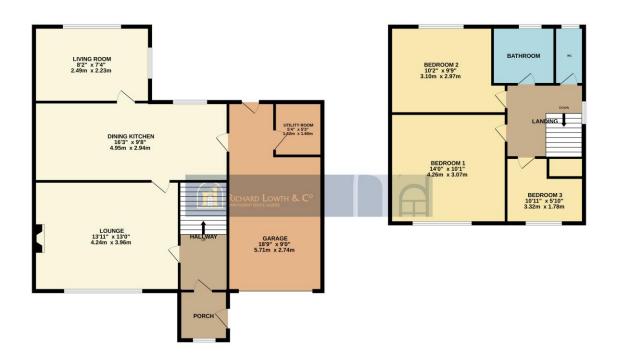

GROUND FLOOR 1ST FLOOR

Whilst every attempt has been made to ensure the accuracy of the floorplan contained here, measurements of doors, windows, rooms and any other items are approximate and no responsibility is taken for any error, prospective purchaser. The services, systems and applicances shown have not been tested and no guarantee as to their operability or efficiency can be given.

As you enter the property there is a porch which leads through to the hallway and in turn there is a pleasant lounge with feature limestone fireplace. There is a well appointed dining kitchen with cream units and natural wood floor and in turn this leads through to an additional living room. Leading from the landing there are three good bedrooms, the main one of which has built-in wardrobes and there is a shower room and separate wc. There is a relaid block paved driveway and good sized garage with a utility room.