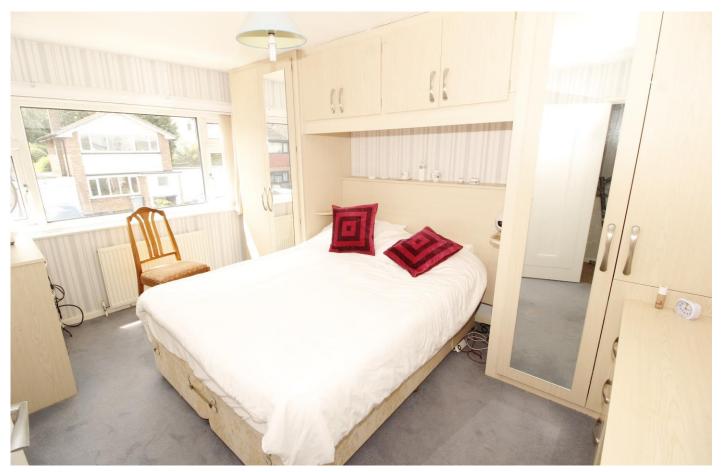

As you enter the property there is a porch which leads through to the hallway and in turn there is a pleasant lounge with feature limestone fireplace. There is a well appointed dining kitchen with cream units and natural wood floor and in turn this leads through to an additional living room. Leading from the landing there are three good bedrooms, the main one of which has built-in wardrobes and there is a shower room and separate wc. There is a relaid block paved driveway and good sized garage with a utility room.