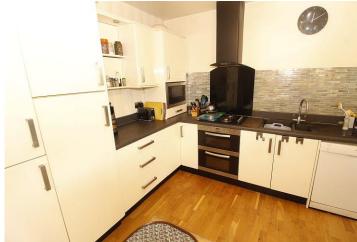

As you enter the property there is a porch which leads through to the hallway and in turn there is a pleasant lounge with feature limestone fireplace. There is a well appointed dining kitchen with cream units and natural wood floor and in turn this leads through to an additional living room. Leading from the landing there are three good bedrooms, the main one of which has built-in wardrobes and there is a shower room and separate wc. There is a relaid block paved driveway and good sized garage with a utility room.