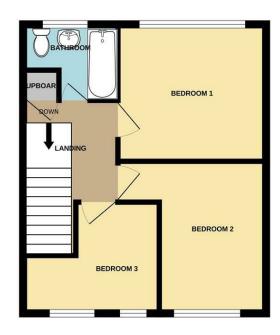

GROUND FLOOR

1ST FLOOR

Approaching the property you are presented by a lovely, easy to maintain, south facing front garden which is ideal to sit, relax and soak in the sun. Walking into the home you have a good sized entrance hall with plenty of room to hang up coats etc. On the right you have a large, light and spacious living/dining room. An ideal space for the whole family with the dining area being just offset from the Kitchen. The kitchen has ample worktop space, cupboards for storage and enjoys an aspect over the rear garden. The kitchen also benefits from having room for an oven, washing machine, tumble dryer and dishwasher with a breakfast bar also. Upstairs you have 3 good sized bedrooms with bedrooms 1 & 2 being double bedrooms and bedroom 3 having space for a single bed plus room for bedroom furniture, or can even be used as an ideal office/work from home station.

## Bedroom 1

3.32 x 3.04 (10'10" x 9'11")

### Bedroom 2

3.48 nar 2.51 x 2.41 nar (11'5" nar 8'2" x 7'10" nar)

#### Bedroom 3

3.02 nar x 2.51 nar 1.29 (9'10" nar x 8'2" nar 4'2")

#### **Bathroom**

2.12 nar 1.50 x 1.70 nar 1.14 (6'11" nar 4'11" x 5'6" nar 3'8")