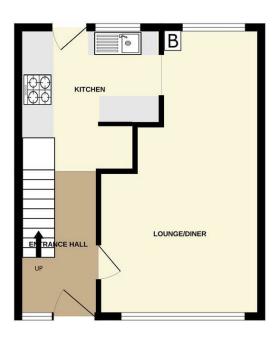

GROUND FLOOR

1ST FLOOR

Approaching the property you are presented by a lovely, easy to maintain, south facing front garden which is ideal to sit, relax and soak in the sun. Walking into the home you have a good sized entrance hall with plenty of room to hang up coats etc. On the right you have a large, light and spacious living/dining room. An ideal space for the whole family with the dining area being just offset from the Kitchen. The kitchen has ample worktop space, cupboards for storage and enjoys an aspect over the rear garden. The kitchen also benefits from having room for an oven, washing machine, tumble dryer and dishwasher with a breakfast bar also. Upstairs you have 3 good sized bedrooms with bedrooms 1 & 2 being double bedrooms and bedroom 3 having space for a single bed plus room for bedroom furniture, or can even be used as an ideal office/work from home station.

### **Entrance Hall**

## Living/Dining Room

6.47 nar 3.31 x 3.64 nar 2.27 (21'2" nar 10'10" x 11'11" nar 7'5")

#### Kitchen

3.17 x 3.17 (10'4" x 10'4")