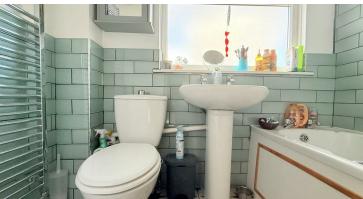

#### **Bathroom**

2.12 nar 1.50 x 1.70 nar 1.14 (6'11" nar 4'11" x 5'6" nar 3'8")