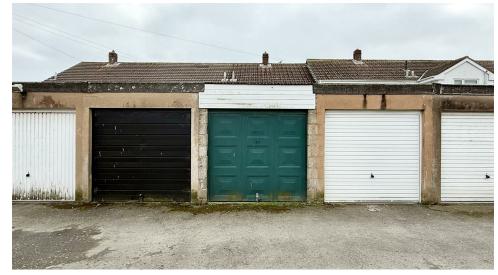

# Outside

This family home has the advantage of enclosed front and rear gardens. The house faces south, so enjoys the sun throughout the day. The rear garden offers a good degree of privacy with paving to allow space for garden furniture. The rear garden also has the advantage of having rear access and path to the garages en bloc.

#### Garage En Bloc

South Facing Front Garden

Short Drive To The Beach