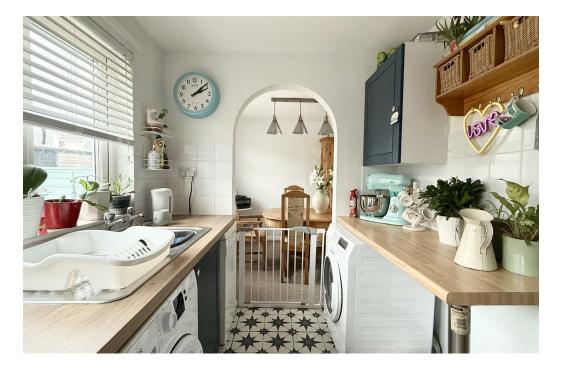

Approaching the property you are presented by a lovely, easy to maintain, south facing front garden which is ideal to sit, relax and soak in the sun. Walking into the home you have a good sized entrance hall with plenty of room to hang up coats etc. On the right you have a large, light and spacious living/dining room. An ideal space for the whole family with the dining area being just offset from the Kitchen. The kitchen has ample worktop space, cupboards for storage and enjoys an aspect over the rear garden. The kitchen also benefits from having room for an oven, washing machine, tumble dryer and dishwasher with a breakfast bar also. Upstairs you have 3 good sized bedrooms with bedrooms 1 & 2 being double bedrooms and bedroom 3 having space for a single bed plus room for bedroom furniture, or can even be used as an ideal office/work from home station.