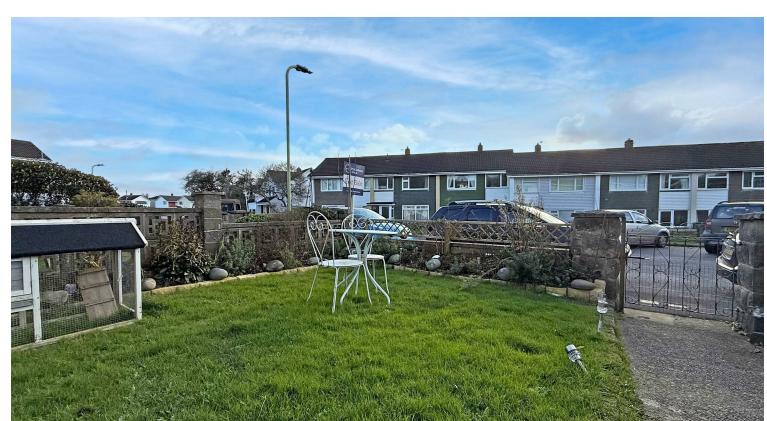

Approaching the property you are presented by a lovely, easy to maintain, south facing front garden which is ideal to sit, relax and soak in the sun. Walking into the home you have a good sized entrance hall with plenty of room to hang up coats etc. On the right you have a large, light and spacious living/dining room. An ideal space for the whole family with the dining area being just offset from the Kitchen. The kitchen has ample worktop space, cupboards for storage and enjoys an aspect over the rear garden. The kitchen also benefits from having room for an oven, washing machine, tumble dryer and dishwasher with a breakfast bar also. Upstairs you have 3 good sized bedrooms with bedrooms 1 & 2 being double bedrooms and bedroom 3 having space for a single bed plus room for bedroom furniture, or can even be used as an ideal office/work from home station.

# Outside

This family home has the advantage of enclosed front and rear gardens. The house faces south, so enjoys the sun throughout the day. The rear garden offers a good degree of privacy with paving to allow space for garden furniture. The rear garden also has the advantage of having rear access and path to the garages en bloc.