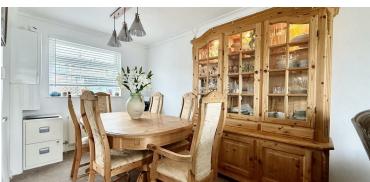

Approaching the property you are presented by a lovely, easy to maintain, south facing front garden which is ideal to sit, relax and soak in the sun. Walking into the home you have a good sized entrance hall with plenty of room to hang up coats etc. On the right you have a large, light and spacious living/dining room. An ideal space for the whole family with the dining area being just offset from the Kitchen. The kitchen has ample worktop space, cupboards for storage and enjoys an aspect over the rear garden. The kitchen also benefits from having room for an oven, washing machine, tumble dryer and dishwasher with a breakfast bar also. Upstairs you have 3 good sized bedrooms with bedrooms 1 & 2 being double bedrooms and bedroom 3 having space for a single bed plus room for bedroom furniture, or can even be used as an ideal office/work from home station.