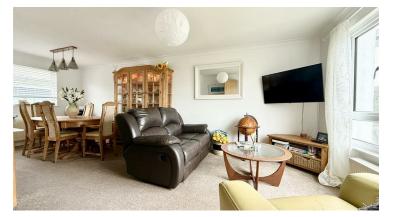

Approaching the property you are presented by a lovely, easy to maintain, south facing front garden which is ideal to sit, relax and soak in the sun. Walking into the home you have a good sized entrance hall with plenty of room to hang up coats etc. On the right you have a large, light and spacious living/dining room. An ideal space for the whole family with the dining area being just offset from the Kitchen. The kitchen has ample worktop space, cupboards for storage and enjoys an aspect over the rear garden. The kitchen also benefits from having room for an oven, washing machine, tumble dryer and dishwasher with a breakfast bar also. Upstairs you have 3 good sized bedrooms with bedrooms 1 & 2 being double bedrooms and bedroom 3 having space for a single bed plus room for bedroom furniture, or can even be used as an ideal office/work from home station.

## Living/Dining Room

6.47 nar 3.31 x 3.64 nar 2.27 (21'2" nar 10'10" x 11'11" nar 7'5")