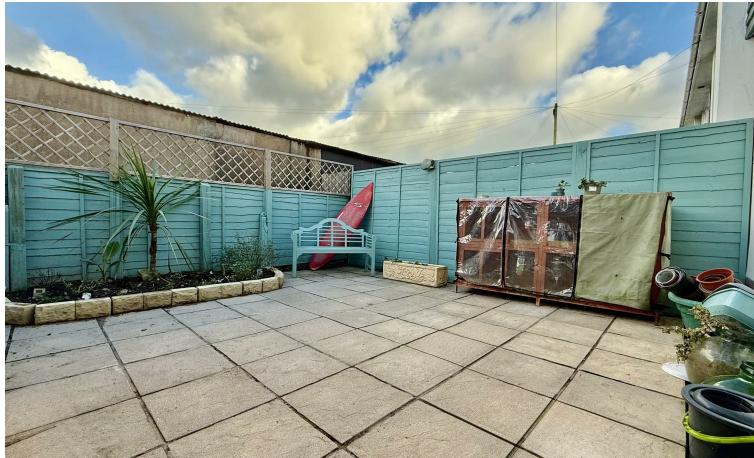

# Outside

This family home has the advantage of enclosed front and rear gardens. The house faces south, so enjoys the sun throughout the day. The rear garden offers a good degree of privacy with paving to allow space for garden furniture. The rear garden also has the advantage of having rear access and path to the garages en bloc.