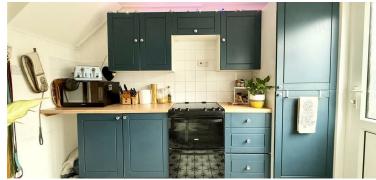

Approaching the property you are presented by a lovely, easy to maintain, south facing front garden which is ideal to sit, relax and soak in the sun. Walking into the home you have a good sized entrance hall with plenty of room to hang up coats etc. On the right you have a large, light and spacious living/dining room. An ideal space for the whole family with the dining area being just offset from the Kitchen. The kitchen has ample worktop space, cupboards for storage and enjoys an aspect over the rear garden. The kitchen also benefits from having room for an oven, washing machine, tumble dryer and dishwasher with a breakfast bar also. Upstairs you have 3 good sized bedrooms with bedrooms 1 & 2 being double bedrooms and bedroom 3 having space for a single bed plus room for bedroom furniture, or can even be used as an ideal office/work from home station.

#### Kitchen

3.17 x 3.17 (10'4" x 10'4")