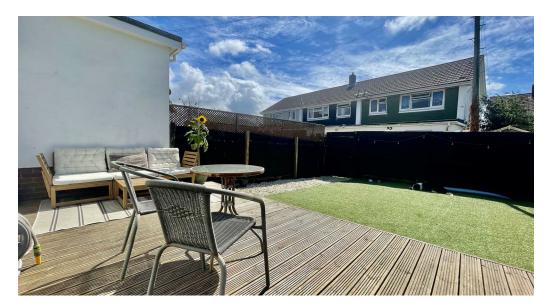

This family home has the advantage of an enclosed and good size rear garden which is south facing and has been designed with easy maintenance in mind. This is split between a good sized decked area, which is ideal for garden furniture and low maintenance artificial lawn with stone chippings to one side. The front garden is enclosed by a dwarf wall with further artificial turf requiring zero maintenance.