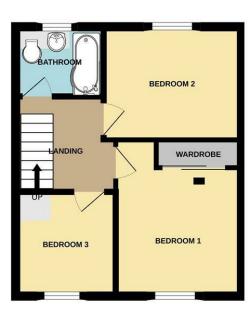

The house has a good sized entrance hall with ample room for coats, shoes etc. To your right you walk into the well proportioned living room which narrows slightly to the dining area. This is a bright, double aspect room with French doors opening out to the rear garden. The kitchen is well appointed with integral double oven, gas hob, dishwasher and fridge freezer. The attractive and contemporary units have ample work surfaces and modern metro tiling. The kitchen overlooks the rear garden, ideal for keeping an eye on young children when playing in the garden. To the first floor you have 3 bright bedrooms. Bedrooms 1 & 2 are doubles, whilst bedroom 3 could either have a single bed or be used as an office.

Bedroom 3 2.4 x 2.4 (7'10" x 7'10" )

Bathroom 2.05 x 1.68 (6'8" x 5'6")

Sunny South Facing Garden

Garage En-Bloc

**Communal Parking**