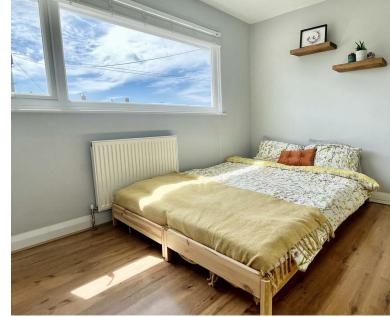

The house has a good sized entrance hall with ample room for coats, shoes etc. To your right you walk into the well proportioned living room which narrows slightly to the dining area. This is a bright, double aspect room with French doors opening out to the rear garden. The kitchen is well appointed with integral double oven, gas hob, dishwasher and fridge freezer. The attractive and contemporary units have ample work surfaces and modern metro tiling. The kitchen overlooks the rear garden, ideal for keeping an eye on young children when playing in the garden. To the first floor you have 3 bright bedrooms. Bedrooms 1 & 2 are doubles, whilst bedroom 3 could either have a single bed or be used as an office.