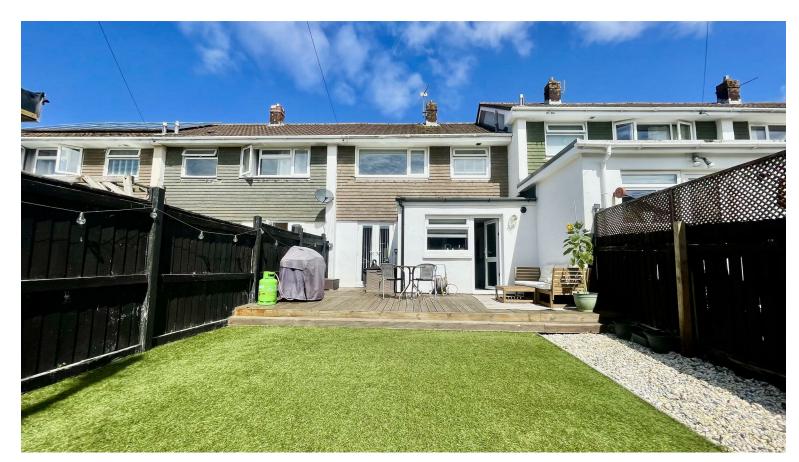

This family home has the advantage of an enclosed and good size rear garden which is south facing and has been designed with easy maintenance in mind. This is split between a good sized decked area, which is ideal for garden furniture and low maintenance artificial lawn with stone chippings to one side. The front garden is enclosed by a dwarf wall with further artificial turf requiring zero maintenance.

This property also has the benefit of an garage en-bloc within a short distance from the house. We strongly recommend a viewing at the earliest opportunity to fully appreciate this very well presented family home situated within this favoured residential area located to the Western side of the village.