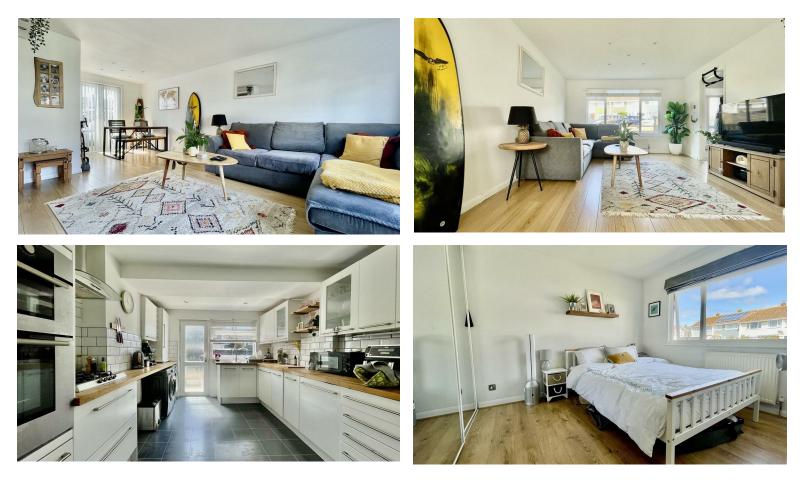

The house has a good sized entrance hall with ample room for coats, shoes etc. To your right you walk into the well proportioned living room which narrows slightly to the dining area. This is a bright, double aspect room with French doors opening out to the rear garden. The kitchen is well appointed with integral double oven, gas hob, dishwasher and fridge freezer. The attractive and contemporary units have ample work surfaces and modern metro tiling. The kitchen overlooks the rear garden, ideal for keeping an eye on young children when playing in the garden. To the first floor you have 3 bright bedrooms. Bedrooms 1 & 2 are doubles, whilst bedroom 3 could either have a single bed or be used as an office.

This family home has the advantage of an enclosed and good size rear garden which is south facing and has been designed with easy maintenance in mind. This is split between a good sized decked area, which is ideal for garden furniture and low maintenance artificial lawn with stone chippings to one side. The front garden is enclosed by a dwarf wall with further artificial turf requiring zero maintenance.