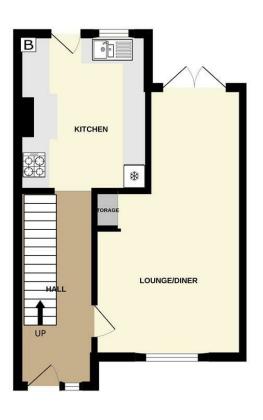

The house has a good sized entrance hall with ample room for coats, shoes etc. To your right you walk into the well proportioned living room which narrows slightly to the dining area. This is a bright, double aspect room with French doors opening out to the rear garden. The kitchen is well appointed with integral double oven, gas hob, dishwasher and fridge freezer. The attractive and contemporary units have ample work surfaces and modern metro tiling. The kitchen overlooks the rear garden, ideal for keeping an eye on young children when playing in the garden. To the first floor you have 3 bright bedrooms. Bedrooms 1 & 2 are doubles, whilst bedroom 3 could either have a single bed or be used as an office.

#### Entrance Hall

Lounge/Diner 6.44 x 3.6 narr to 2.25 (21'1" x 11'9" narr to 7'4" )

**Kitchen** 3.77 x 3.13 (12'4" x 10'3")

**Bedroom 1** 3.75 x 3.04 (12'3" x 9'11")

**Bedroom 2** 3.38 x 2.74 (11'1" x 8'11")