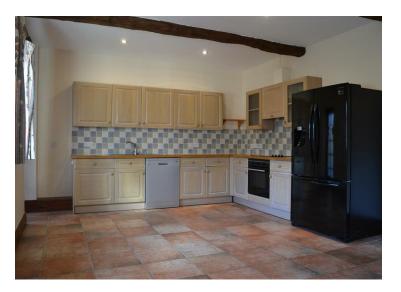

## Room list:

Entrance Hallway 5'03 x 6'08 (16'4"'9'10" x 19'8"'26'2")

Kitchen/diner

12'01 x 17'04 (39'4"'3'3" x 55'9"'13'1" )

**Utility room** 

12'05 x 5'04 (39'4"'16'4" x 16'4"'13'1")

**Downstairs WC** 

Stairs leading to first floor