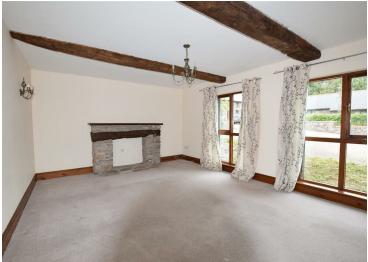

Landing

Bedroom 1

17'02 x 13'02 (55'9"'6'6" x 42'7"'6'6")

En-suite

7'01 x 6'04 (22'11"'3'3" x 19'8"'13'1" )

Bedroom 2

11'08 x 13'02 (36'1"'26'2" x 42'7"'6'6")

Family bathroom