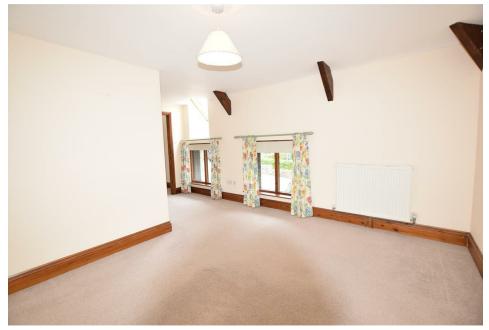

Landing

Bedroom 1

17'02 x 13'02 (55'9"'6'6" x 42'7"'6'6")

En-suite

7'01 x 6'04 (22'11"'3'3" x 19'8"'13'1" )

Bedroom 2

11'08 x 13'02 (36'1"'26'2" x 42'7"'6'6")

Family bathroom