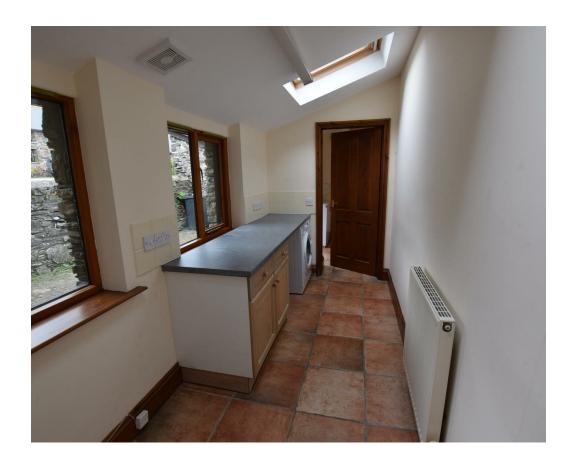

## Room list:

Entrance Hallway 5'03 x 6'08 (16'4"'9'10" x 19'8"'26'2")

Kitchen/diner

12'01 x 17'04 (39'4"'3'3" x 55'9"'13'1" )

**Utility room** 

12'05 x 5'04 (39'4"'16'4" x 16'4"'13'1")

**Downstairs WC** 

Stairs leading to first floor