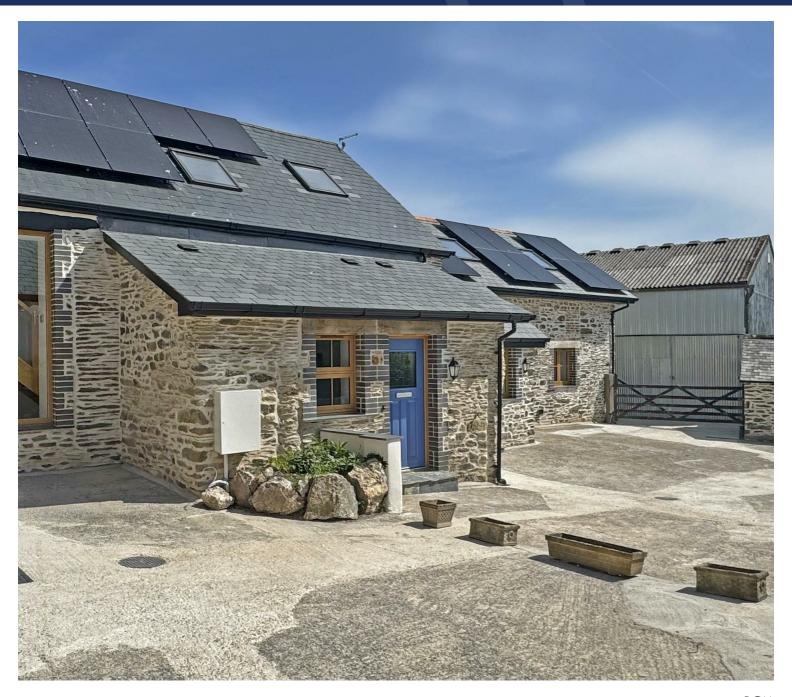

## 3 Bed House

Horseshoe House, Gillards Farm Ilfracombe, West Down, EX34

- 3/4 Bedroom
- Parking for 2 Cars

- Newly Renovated
- EPC B

£1,150

- High Spec
- Available Now

## Description

Nestled in the charming village of West Down, this delightful barn concersion offers a perfect blend of comfort and modern living. The property boasts an entrance boot room, downstairs toilet and additional reciption room which could be used as an additional bedroom. The house features a welcoming living/kitchen with a showcasing oak stairwell. It has three well-proportioned bedrooms, one of which benefits form having an en-suite shower room. There is

There is plenty or storage throughout the property and also an outhouse for storage.

EPC B. The property has the benefit of solar pannels. The tenants must remain with the current Electricity Supplier Good Energy. Air Source Heat Pump supplying hot water and heat.