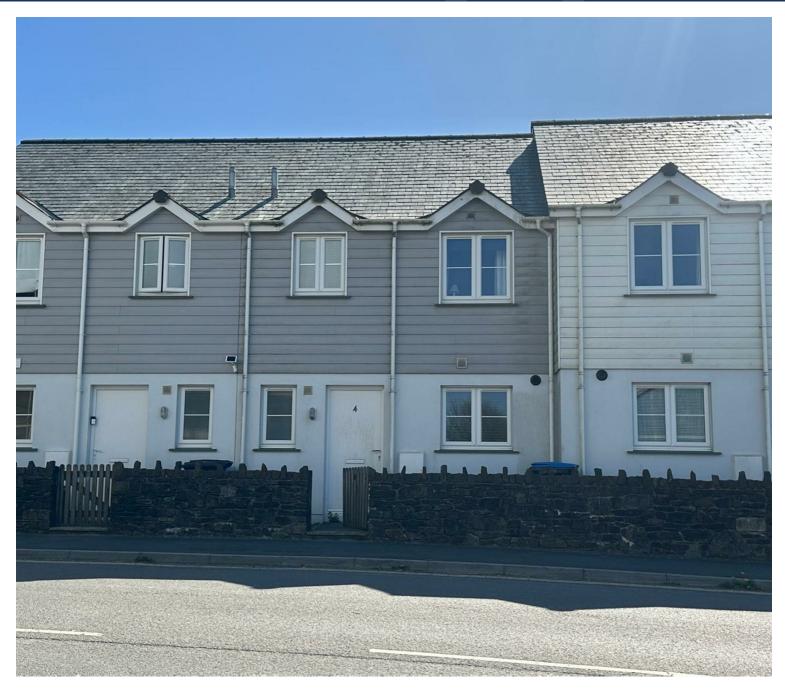

## 2 Bed House - Terraced

4 Coastguard Cottages, Woolacombe Station Road,

- Modern Kitchen Breakfast Room
- Gas Central Heating
- EPC C

- Spacious Lounge Diner
- 2 Designated Parking Spaces

Per Calendar Month

## Description

This is a well presented 2 bedroom modern mid terrace house situated within a most convenient position on the outskirts of Woolacombe. The property has the advantage of 2 designated parking spaces and a good size enclosed sunny rear garden. The property comprises of entrance hall, cloakroom WC, well appointed kitchen breakfast room, spacious lounge diner with French doors that lead directly out onto the decked terrace and garden. Upstairs master bedroom with modern en-suite shower room, bedroom 2 is also a good size double room, family bathroom.