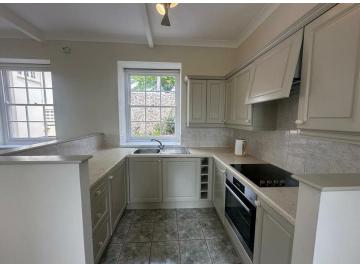

## Room list:

Open Plan Kitchen/Living Space 5.23m x 4.24m (17'02 x 13'11)

Master Bedroom

4.32m x 3.12m (14'02 x 10'03)

Bedroom 2

3.63mx 3.63m (11'11x 11'11)

Bedroom 3

1.83m x 3.48m (6'00 x 11'05)