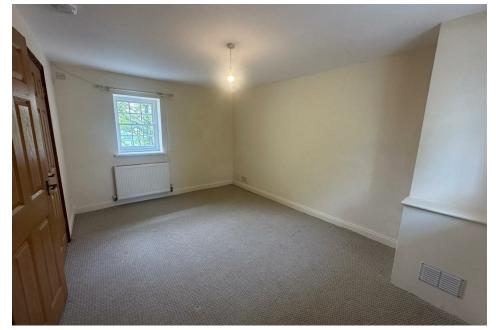

## Room list:

Open Plan Kitchen/Living Space 5.23m x 4.24m (17'02 x 13'11)

Master Bedroom

4.32m x 3.12m (14'02 x 10'03)

Bedroom 2

3.63mx 3.63m (11'11x 11'11)

Bedroom 3

1.83m x 3.48m (6'00 x 11'05)