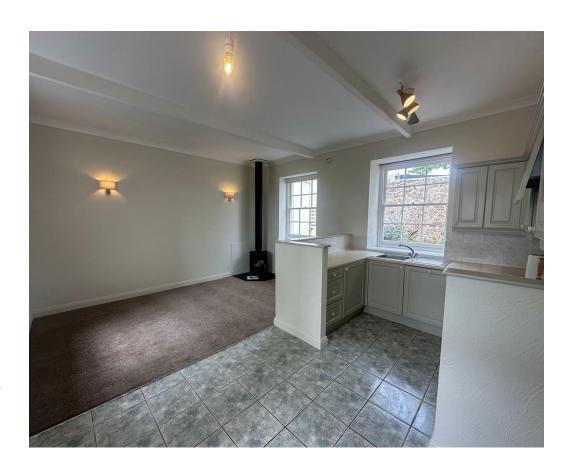

## Room list:

Open Plan Kitchen/Living Space 5.23m x 4.24m (17'02 x 13'11)

Master Bedroom

4.32m x 3.12m (14'02 x 10'03)

Bedroom 2

3.63mx 3.63m (11'11x 11'11)

Bedroom 3

1.83m x 3.48m (6'00 x 11'05)