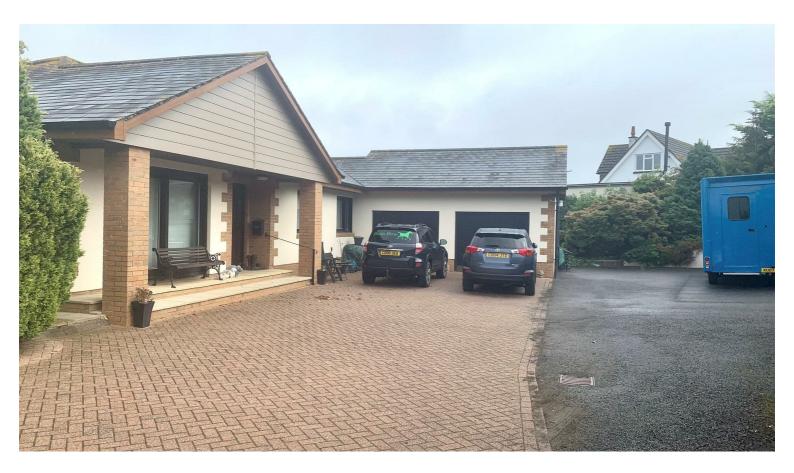

## 5 Bed Bungalow - Detached

Myr-ander Sentry Lane, Bishops Tawton, Barnstaple, Devon,

• 2 Properties in One Location

• Double Garage

• Gardens Maintained by the Landlord • Plenty of Parking

• Stunning Views

The letting comprises of a bungalow of one level of the property. With 3 good size bedrooms, one of which has an en-suite, open plan living dining area, kitchen, utility room, bathroom, sun room and double garage. There is then a separate self contained 2 bedroom apartment underneath with its own living room, kitchen, shower room and utility. The garden is shared between the two properties and is maintained by the landlord. There is parking for around 7 vehicles.