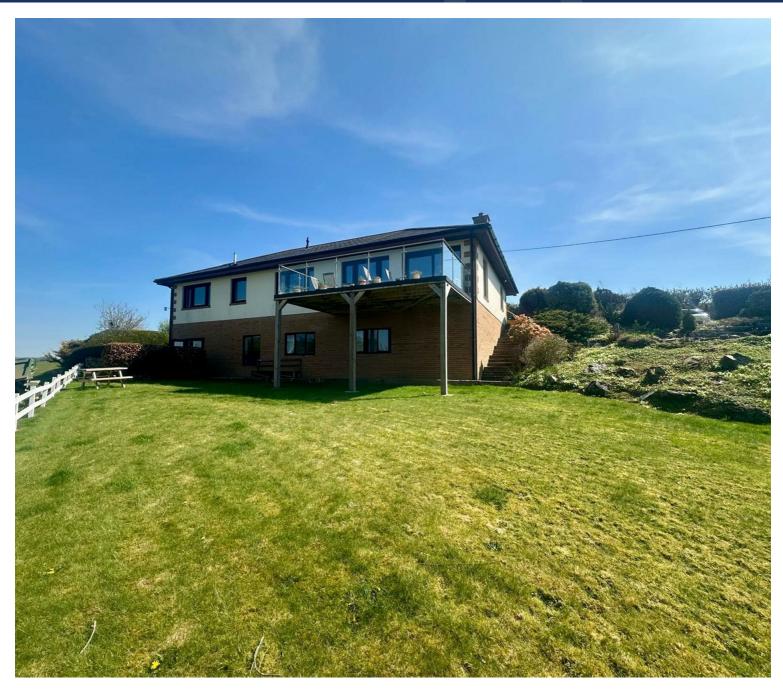

## 5 Bed Bungalow - Detached

Myr-ander Sentry Lane, Bishops Tawton, Barnstaple, Devon,

• 2 Properties in One Location

• Double Garage

• Gardens Maintained by the Landlord • Plenty of Parking

• Stunning Views

## Description

3 bedroom top floor of the Bungalow and a two bedroom apartment underneath located in the popular village of Bishops Tawton. Situated on the perfect plot with views of the stunning countryside.

The letting comprises of a bungalow of one level of the property. With 3 good size bedrooms, one of which has an en-suite, open plan living dining area, kitchen, utility room, bathroom, sun room and double garage. There is then a separate self contained 2 bedroom apartment underneath with its own living room, kitchen, shower room and utility. The garden is shared between the two properties and is maintained by the landlord. There is parking for around 7 vehicles.