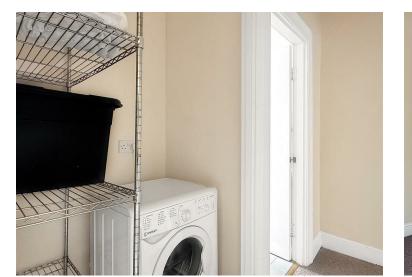

To the rear of the flat, there is a modern three-piece shower room, complete with a WC, sink, and shower. The generously sized double bedroom features built-in wardrobe space, offering ample storage. Separating the bedroom and shower room is a useful utility area.