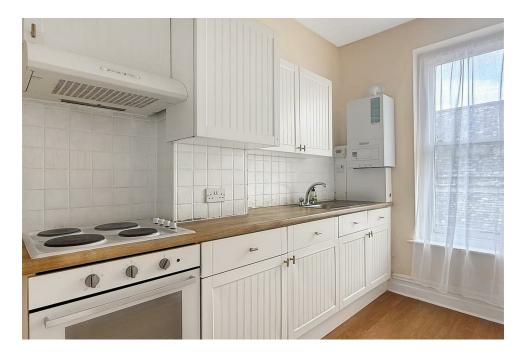

Upon entering the property, a communal hallway with stairs leads up to the flat. Inside, to the right, you'll find a wellequipped galley kitchen with a sink, drainer, and an installed electric oven. Adjacent to the kitchen, the spacious living room benefits from two large windows, allowing plenty of natural light to fill the space.

#### Hallway

**Kitchen** 3.57m x 1.69m (11'8" x 5'6")

Living Room 3.53m x 3.44m (11'6" x 11'3")

**Double Bedroom** 3.37m x 3.58m (11'0" x 11'8")