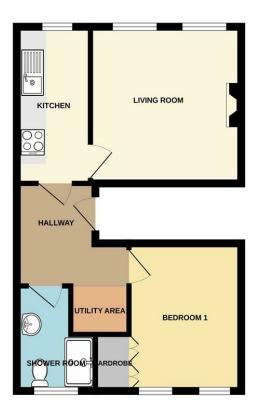

Upon entering the property, a communal hallway with stairs leads up to the flat. Inside, to the right, you'll find a wellequipped galley kitchen with a sink, drainer, and an installed electric oven. Adjacent to the kitchen, the spacious living room benefits from two large windows, allowing plenty of natural light to fill the space.

To the rear of the flat, there is a modern three-piece shower room, complete with a WC, sink, and shower. The generously sized double bedroom features built-in wardrobe space, offering ample storage. Separating the bedroom and shower room is a useful utility area.

#### Hallway

**Kitchen** 3.57m x 1.69m (11'8" x 5'6")

Living Room 3.53m x 3.44m (11'6" x 11'3")

**Double Bedroom** 3.37m x 3.58m (11'0" x 11'8")

#### Wardrobes

**Shower Room** 2.39m x 1.71m (7'10" x 5'7")

**Utility Area**