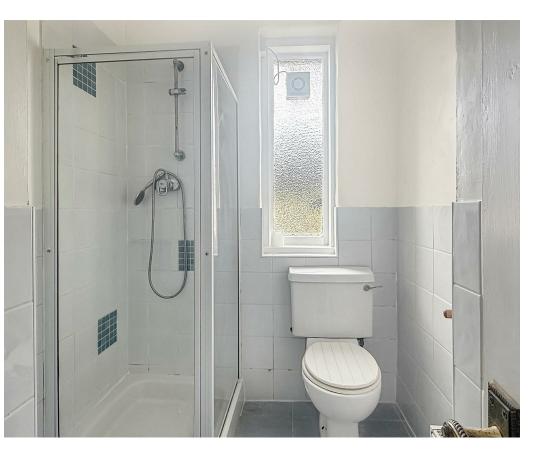

To the rear of the flat, there is a modern three-piece shower room, complete with a WC, sink, and shower. The generously sized double bedroom features built-in wardrobe space, offering ample storage. Separating the bedroom and shower room is a useful utility area.

#### Wardrobes

**Shower Room** 2.39m x 1.71m (7'10" x 5'7")

**Utility Area**