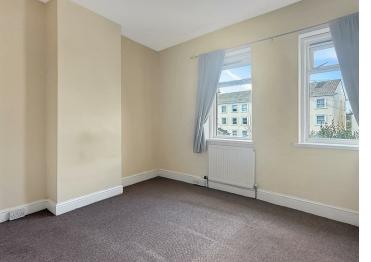

Upon entering the property, a communal hallway with stairs leads up to the flat. Inside, to the right, you'll find a wellequipped galley kitchen with a sink, drainer, and an installed electric oven. Adjacent to the kitchen, the spacious living room benefits from two large windows, allowing plenty of natural light to fill the space.

#### Hallway

**Kitchen** 3.57m x 1.69m (11'8" x 5'6")

Living Room 3.53m x 3.44m (11'6" x 11'3")

**Double Bedroom** 3.37m x 3.58m (11'0" x 11'8")