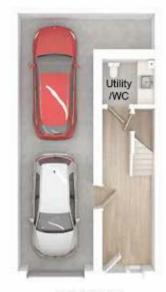

This superb four bedroom townhouse is spaciously set out over four floors. The accommodation is immaculately and stylishly appointed throughout, benefitting from solar and underfloor heating and briefly comprising: the ground floor offers a tandem integral garage with parking for two cars, bike storage, entrance hall and utility area with cloakroom facilities. The first floor has open plan living with a kitchen/breakfast area, dining area and lounge featuring bifolding doors onto the balcony aswell as benefitting from solar and underfloor heating. The second floor comprises three double bedrooms, with the master benefiting from ensuite facilities, and a family bathroom. The third floor offers a generous guest suite featuring bi-folding doors onto a sizeable roof garden and a four piece en-suite.

**Ground Floor Utility & WC** 

Tandem Garage 10.12 x 3.04 (33'2" x 9'11")

Kitchen/Breakfast Area 5.21 x 3.66 (17'1" x 12'0")

Dining Area 2.79 x 2.77 (9'1" x 9'1")

Living Room 5.39 x 3.59 (17'8" x 11'9")

Bedroom 1 2.91 x 3.59 (9'6" x 11'9")