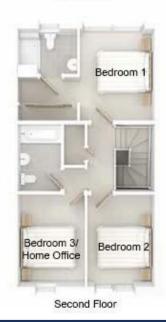

This superb four bedroom townhouse is spaciously set out over four floors. The accommodation is immaculately and stylishly appointed throughout, benefitting from solar and underfloor heating and briefly comprising: the ground floor offers a tandem integral garage with parking for two cars, bike storage, entrance hall and utility area with cloakroom facilities. The first floor has open plan living with a kitchen/breakfast area, dining area and lounge featuring bifolding doors onto the balcony aswell as benefitting from solar and underfloor heating. The second floor comprises three double bedrooms, with the master benefiting from ensuite facilities, and a family bathroom. The third floor offers a generous guest suite featuring bi-folding doors onto a sizeable roof garden and a four piece en-suite.

Ensuite 2.36 x 1.75 (7'8" x 5'8")

Bedroom 2 2.53 x 3.66 (8'3" x 12'0")

Bedroom 3 2.74 x 3.66 (8'11" x 12'0")

Family Bathroom 2.56 x 1.69 (8'4" x 5'6")

Bedroom 4 3.72 5.57 (12'2" 18'3")

Ensuite 3.56 x 1.95 (11'8" x 6'4")