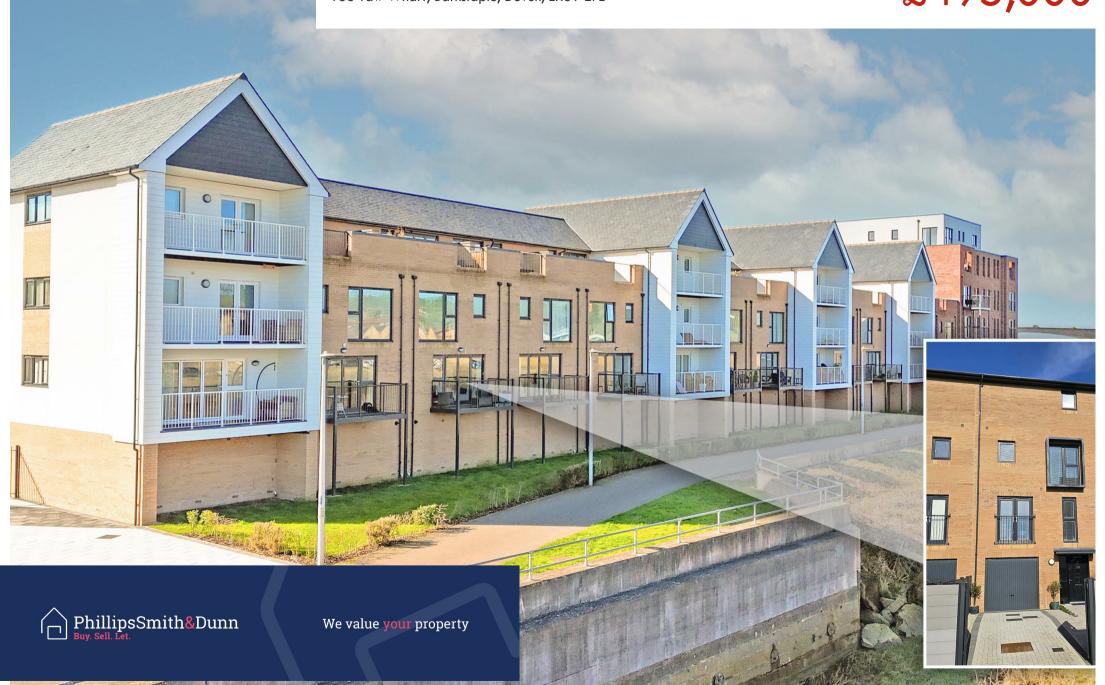

### Elegantly Presented With Beautiful Waterside Views

136 Taw Wharf, Barnstaple, Devon, EX31 2FE

This is a truly special opportunity to acquire a delightful 4 bedroom townhouse right on the edge of Barnstaple. The house is situated within the new Taw Wharf development which forms part of a historic, landmark, urban regeneration project located in the heart of Barnstaple.

This superb four bedroom townhouse is spaciously set out over four floors. The accommodation is immaculately and stylishly appointed throughout, benefitting from solar and underfloor heating and briefly comprising: the ground floor offers a tandem integral garage with parking for two cars, bike storage, entrance hall and utility area with cloakroom facilities. The first floor has open plan living with a kitchen/breakfast area, dining area and lounge featuring bifolding doors onto the balcony aswell as benefitting from solar and underfloor heating. The second floor comprises three double bedrooms, with the master benefiting from ensuite facilities, and a family bathroom. The third floor offers a generous guest suite featuring bi-folding doors onto a sizeable roof garden and a four piece en-suite.

Close to amenities, the country and the coast, Taw Wharf offers the best of both urban and rural living – contemporary comfort and convenience with all the natural beauty and openness of the countryside. Sitting on the banks of the River Taw , Taw Wharf is a luxury development of houses, apartments and penthouses and the stylish architecture, riverside location and high quality of the development make this truly special