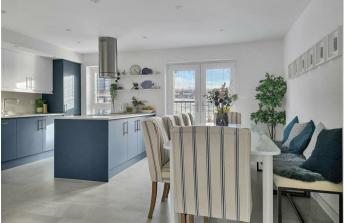

This superb four bedroom townhouse is spaciously set out over four floors. The accommodation is immaculately and stylishly appointed throughout, benefitting from solar and underfloor heating and briefly comprising: the ground floor offers a tandem integral garage with parking for two cars, bike storage, entrance hall and utility area with cloakroom facilities. The first floor has open plan living with a kitchen/breakfast area, dining area and lounge featuring bifolding doors onto the balcony aswell as benefitting from solar and underfloor heating. The second floor comprises three double bedrooms, with the master benefiting from ensuite facilities, and a family bathroom. The third floor offers a generous guest suite featuring bi-folding doors onto a sizeable roof garden and a four piece en-suite.

**Ground Floor Utility & WC** 

Tandem Garage 10.12 x 3.04 (33'2" x 9'11")

Kitchen/Breakfast Area 5.21 x 3.66 (17'1" x 12'0")

Dining Area 2.79 x 2.77 (9'1" x 9'1")

Living Room 5.39 x 3.59 (17'8" x 11'9")

Bedroom 1 2.91 x 3.59 (9'6" x 11'9")