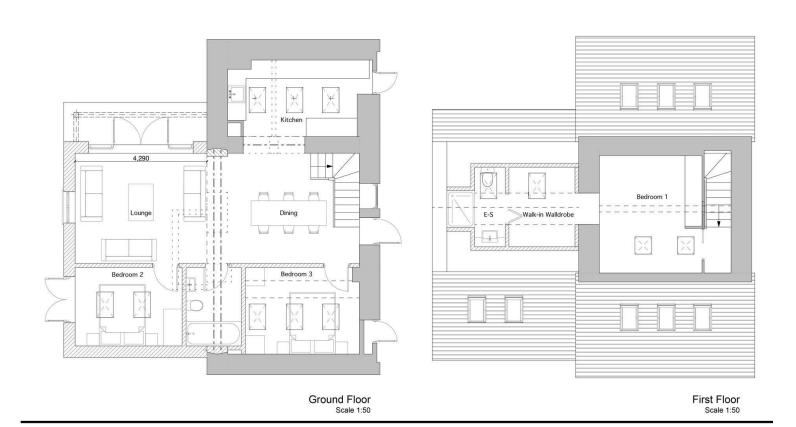

### Room list:

Lounge

9.40 x 3.80 (30'10" x 12'5")

Kitchen

4.40 x 2.50 (14'5" x 8'2")

Bedroom 2

3.75 x 2.50 (12'3" x 8'2")

Bedroom 3

3.75 x 2.50 (12'3" x 8'2")

**Bathroom** 

2.50 x 1.70 (8'2" x 5'6")

**FF Landing** 

Bedroom 1

4.20 x 3.90 (13'9" x 12'9")

**Dressing Room** 

2.40 x 2.40 (7'10" x 7'10")

En-suite

2.40 x 1.50 (7'10" x 4'11")