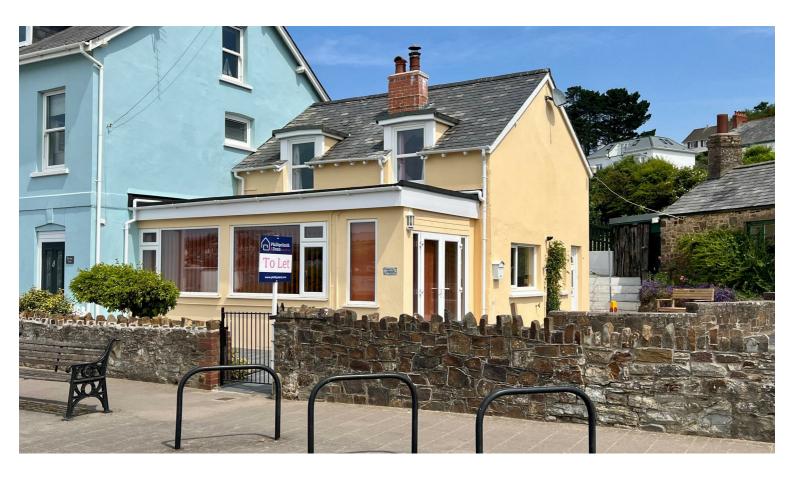

2 Bed House - Semi-

South Corner Cottage Instow, Bideford, Devon, EX39 4HX

- Fabulous Location
- Newly Fitted Bathrooms
- 2 Bedrooms
- Allocated Parking

- Log Burner
- EPC D

£1,300

## Description

Beautifully located 2 bedroom semi-detached cottage situated in Instow Sea front with amazing views of the Estuary and just a short walk of the beach.

The property comprises of a cloakroom, fitted kitchen, living room with wood burner and a sun room. The first floor has two double bedrooms, one of which benefits from having a modern fitted en-suite. There is a also a modern fitted family bathroom. The property is recently decorated throughout.