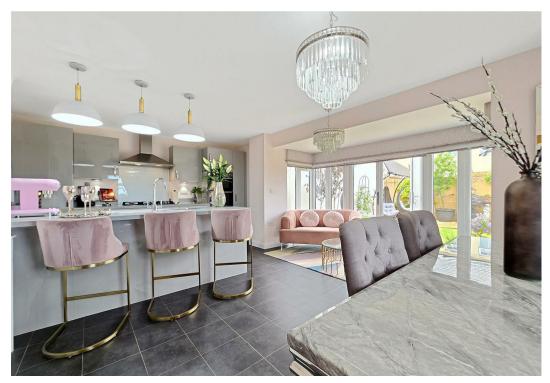

The internal accommodation has been luxuriously appointed by the current owners, showcasing a beautiful eye for interior design, this home oozes class and style that demands to be seen.

Built by the reputable David Wilson Homes, the property features a large kitchen/dining/family room that includes integrated appliances such as a fridge freezer, oven, hob, and dishwasher. The breakfast bar is perfect for socializing, and there's plenty of space for a dining table and seating area, with French doors that open to the rear garden. Additionally, the generous lounge enjoys a triple aspect, filling the space with natural light. The ground floor has a convenient utility room and large cloakroom WC.