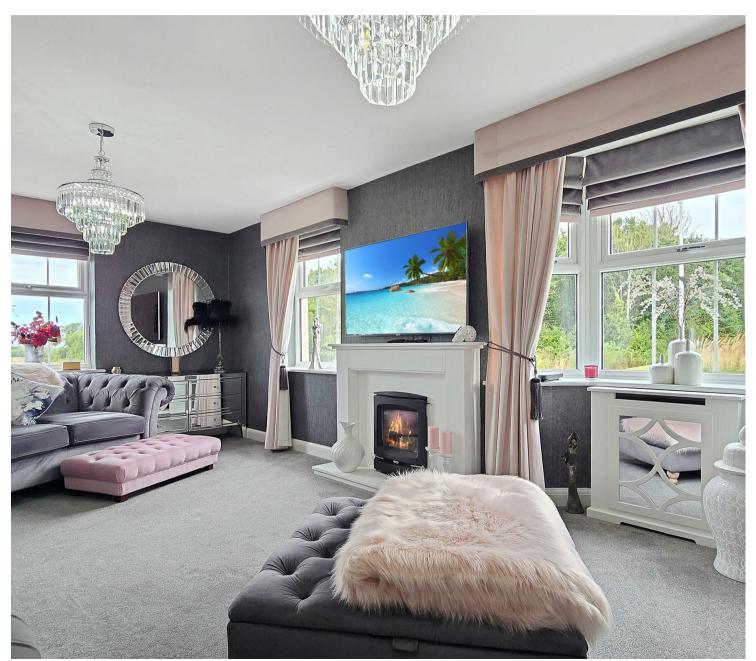

The internal accommodation has been luxuriously appointed by the current owners, showcasing a beautiful eye for interior design, this home oozes class and style that demands to be seen.

Built by the reputable David Wilson Homes, the property features a large kitchen/dining/family room that includes integrated appliances such as a fridge freezer, oven, hob, and dishwasher. The breakfast bar is perfect for socializing, and there's plenty of space for a dining table and seating area, with French doors that open to the rear garden. Additionally, the generous lounge enjoys a triple aspect, filling the space with natural light. The ground floor has a convenient utility room and large cloakroom WC.

Upstairs, you'll find four bedrooms, three of which are spacious doubles with two having lovely views. The principle bedroom is particularly impressive, with a dressing area featuring built-in wardrobes, dual aspect windows with views, and an en-suite shower room. A family shower room with a 3-piece suite and a shower over the bath completes the upper floor.