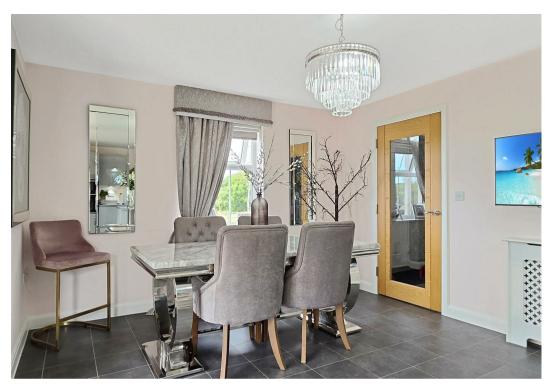

The internal accommodation has been luxuriously appointed by the current owners, showcasing a beautiful eye for interior design, this home oozes class and style that demands to be seen.

Built by the reputable David Wilson Homes, the property features a large kitchen/dining/family room that includes integrated appliances such as a fridge freezer, oven, hob, and dishwasher. The breakfast bar is perfect for socializing, and there's plenty of space for a dining table and seating area, with French doors that open to the rear garden. Additionally, the generous lounge enjoys a triple aspect, filling the space with natural light. The ground floor has a convenient utility room and large cloakroom WC.