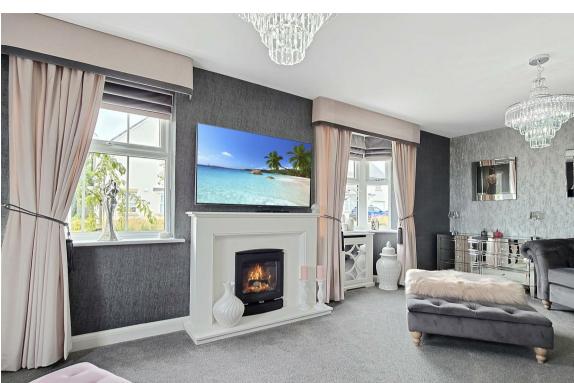

The internal accommodation has been luxuriously appointed by the current owners, showcasing a beautiful eye for interior design, this home oozes class and style that demands to be seen.

Built by the reputable David Wilson Homes, the property features a large kitchen/dining/family room that includes integrated appliances such as a fridge freezer, oven, hob, and dishwasher. The breakfast bar is perfect for socializing, and there's plenty of space for a dining table and seating area, with French doors that open to the rear garden. Additionally, the generous lounge enjoys a triple aspect, filling the space with natural light. The ground floor has a convenient utility room and large cloakroom WC.

Upstairs, you'll find four bedrooms, three of which are spacious doubles with two having lovely views. The principle bedroom is particularly impressive, with a dressing area featuring built-in wardrobes, dual aspect windows with views, and an en-suite shower room. A family shower room with a 3-piece suite and a shower over the bath completes the upper floor.