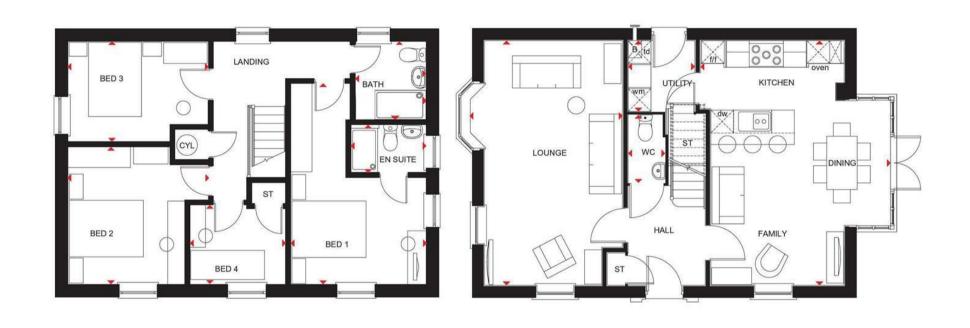

The internal accommodation has been luxuriously appointed by the current owners, showcasing a beautiful eye for interior design, this home oozes class and style that demands to be seen.

Built by the reputable David Wilson Homes, the property features a large kitchen/dining/family room that includes integrated appliances such as a fridge freezer, oven, hob, and dishwasher. The breakfast bar is perfect for socializing, and there's plenty of space for a dining table and seating area, with French doors that open to the rear garden. Additionally, the generous lounge enjoys a triple aspect, filling the space with natural light. The ground floor has a convenient utility room and large cloakroom WC.

Upstairs, you'll find four bedrooms, three of which are spacious doubles with two having lovely views. The principle bedroom is particularly impressive, with a dressing area featuring built-in wardrobes, dual aspect windows with views, and an en-suite shower room. A family shower room with a 3-piece suite and a shower over the bath completes the upper floor.

#### **Entrance Hall**

Cloakroom WC

Kitchen/Dining Room 6.48 x 4.77 max (21'3" x 15'7" max)

Sitting Room 6.40 x 3.62 (20'11" x 11'10")

**Utility Room** 

Bedroom 1 3.58 x 3.00 plus entrance recess (11'8" x 9'10" plus entrance recess)

**En-Suite Shower Room** 

Bedroom 2 3.67 x 3.09 (12'0" x 10'1")

Bedroom 3 3.76 x 2.66 (12'4" x 8'8")

Bedroom 4 2.58 x 2.07 (8'5" x 6'9")

Family Shower Room 2.01 x 1.84 (6'7" x 6'0")

Garage 6.10 x 3.18 (20'0" x 10'5")