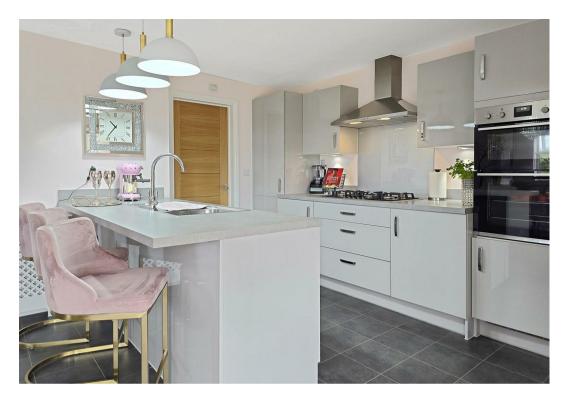

The internal accommodation has been luxuriously appointed by the current owners, showcasing a beautiful eye for interior design, this home oozes class and style that demands to be seen.

Built by the reputable David Wilson Homes, the property features a large kitchen/dining/family room that includes integrated appliances such as a fridge freezer, oven, hob, and dishwasher. The breakfast bar is perfect for socializing, and there's plenty of space for a dining table and seating area, with French doors that open to the rear garden. Additionally, the generous lounge enjoys a triple aspect, filling the space with natural light. The ground floor has a convenient utility room and large cloakroom WC.

#### **Entrance Hall**

Cloakroom WC

Kitchen/Dining Room 6.48 x 4.77 max (21'3" x 15'7" max)

Sitting Room 6.40 x 3.62 (20'11" x 11'10")

**Utility Room** 

Bedroom 1 3.58 x 3.00 plus entrance recess (11'8" x 9'10" plus entrance recess)