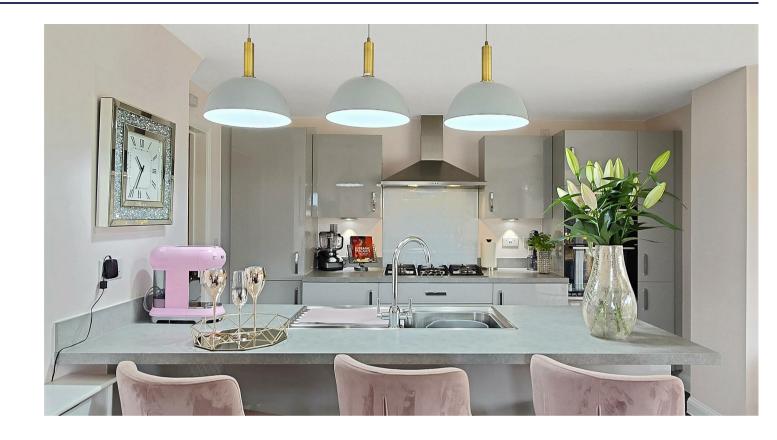

The internal accommodation has been luxuriously appointed by the current owners, showcasing a beautiful eye for interior design, this home oozes class and style that demands to be seen.

Built by the reputable David Wilson Homes, the property features a large kitchen/dining/family room that includes integrated appliances such as a fridge freezer, oven, hob, and dishwasher. The breakfast bar is perfect for socializing, and there's plenty of space for a dining table and seating area, with French doors that open to the rear garden. Additionally, the generous lounge enjoys a triple aspect, filling the space with natural light. The ground floor has a convenient utility room and large cloakroom WC.