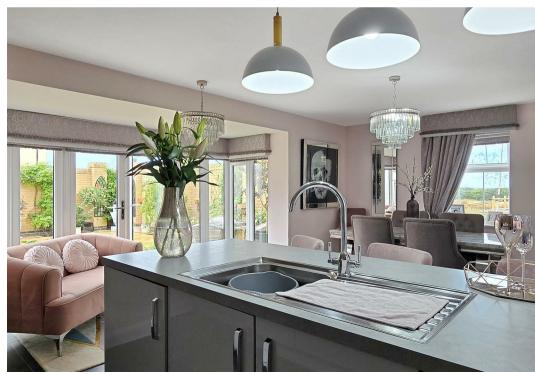

The internal accommodation has been luxuriously appointed by the current owners, showcasing a beautiful eye for interior design, this home oozes class and style that demands to be seen.

Built by the reputable David Wilson Homes, the property features a large kitchen/dining/family room that includes integrated appliances such as a fridge freezer, oven, hob, and dishwasher. The breakfast bar is perfect for socializing, and there's plenty of space for a dining table and seating area, with French doors that open to the rear garden. Additionally, the generous lounge enjoys a triple aspect, filling the space with natural light. The ground floor has a convenient utility room and large cloakroom WC.