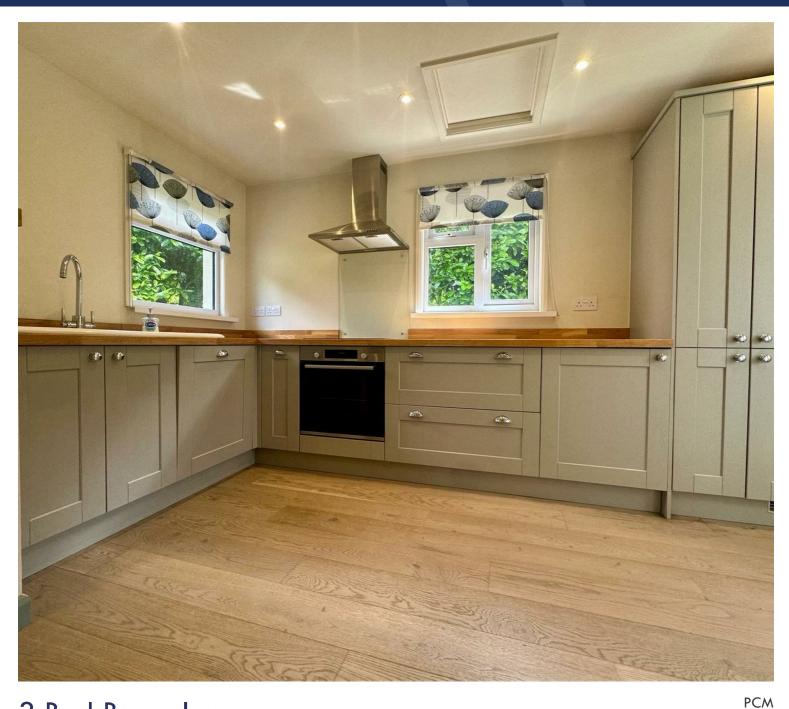

The property is newly refurbished and modern inside and makes up of 3 bedrooms, 1 family bathroom, a character lounge and a spacious kitchen diner. There is access to the rear garden via the back door in the kitchen and the double patio doors in the lounge. As well as the spacious back garden, this property also has a neat and tidy front garden.