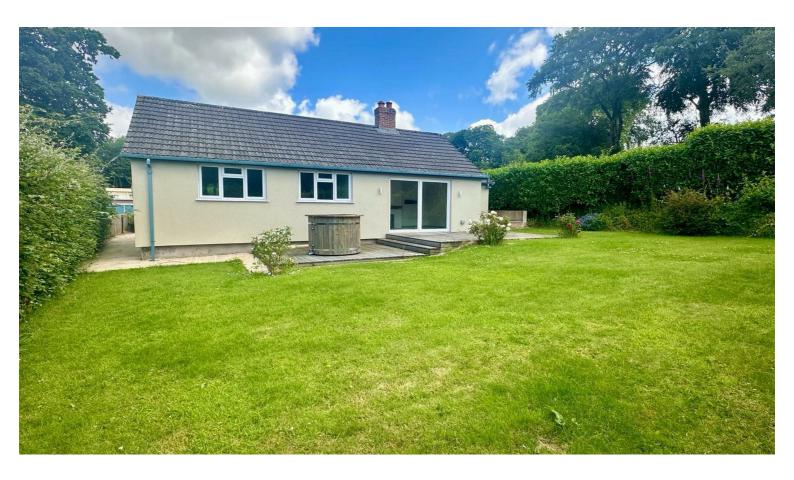

The property is newly refurbished and modern inside and makes up of 3 bedrooms, 1 family bathroom, a character lounge and a spacious kitchen diner. There is access to the rear garden via the back door in the kitchen and the double patio doors in the lounge. As well as the spacious back garden, this property also has a neat and tidy front garden.