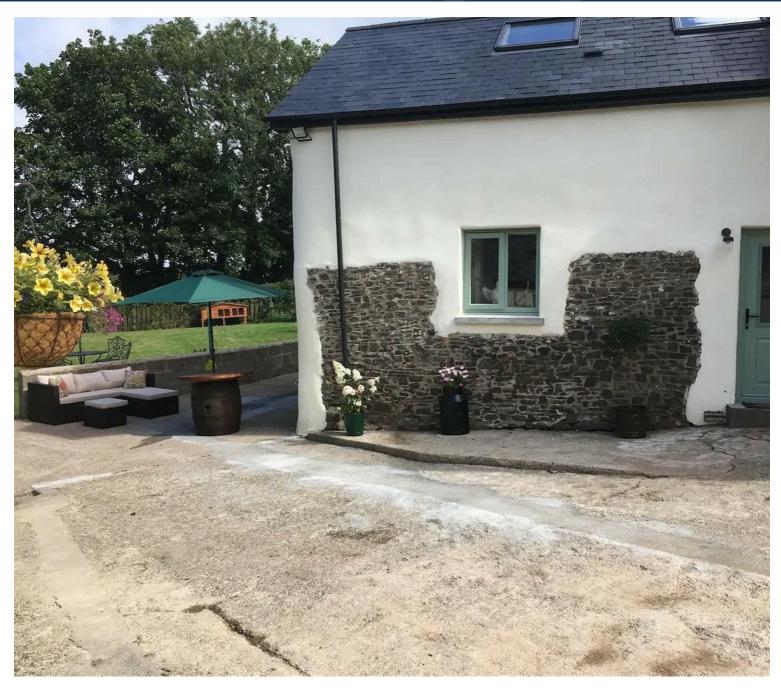

## Description

Short Term Winter Let

A casy 2 hedroom Semi detached harn conversion located on a Farm in Parkham

The property is furnished throughout and includes an open plan living area, kitchen/diner which benefits from having a log burner. Two double bedrooms, one with a double bed and the other with twin beds. A family bathroom and garden area. There is laundry facilities in the opposite barn which is available to use. There is shared use of a lawned area.

The property is located on a working farm so No Pets.

The rent for the property is £850pcm which includes council tax. Water is payable directly to the landlord at £35pcm. Electricity is billed by the supplier.