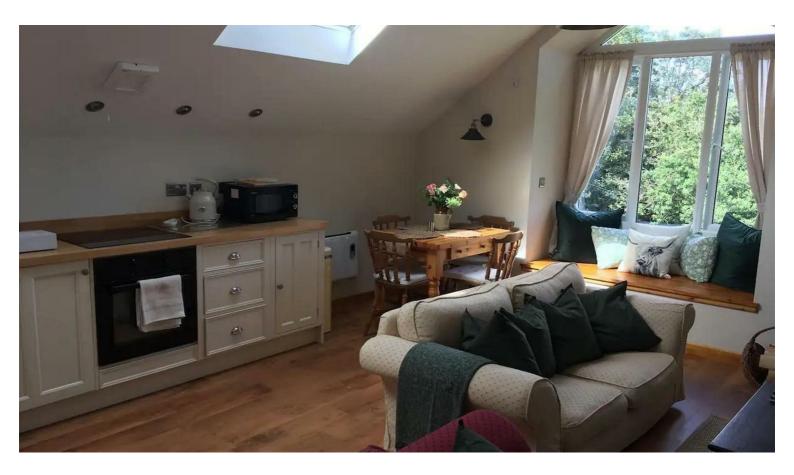

## Description

Short Term Winter Let

A casy 2 hedroom Semi detached harn conversion located on a Farm in Parkham

The property is furnished throughout and includes an open plan living area, kitchen/diner which benefits from having a log burner. Two double bedrooms, one with a double bed and the other with twin beds. A family bathroom and garden area. There is laundry facilities in the opposite barn which is available to use. There is shared use of a lawned area.