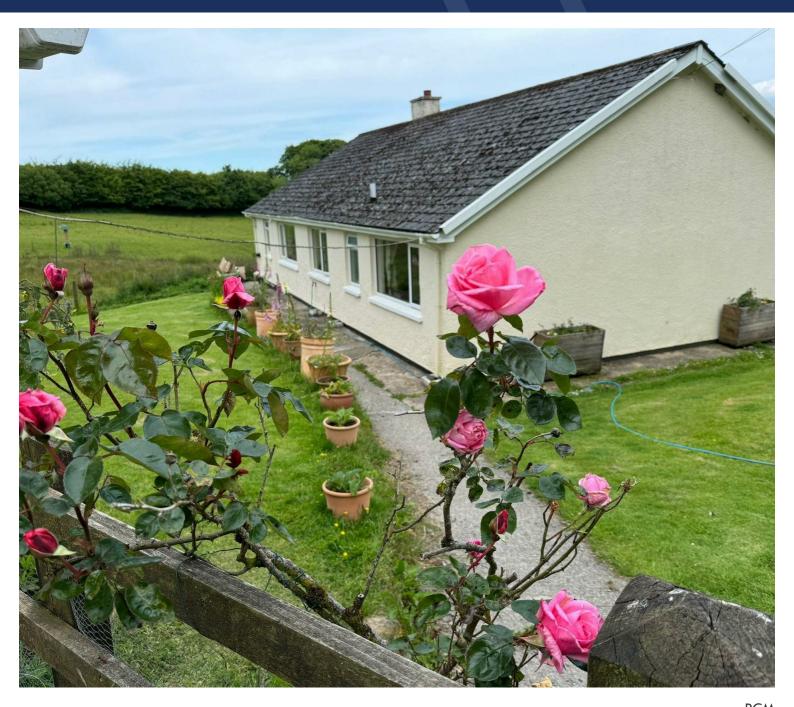

3 Bed Bungalow - Detached

Emmetts Grange Bungalow Simonsbath, TA24 7LD

£1,200

## Description

A 3/4 bed semi detached deceptively spacious bungalow with far reaching views over open moorland.

The property comprises of a lounge, dining room, kitchen, utility, bathroom, three double bedrooms and a study/4th bedroom.

Outside is mainly laid to lawn with a concrete hard standing area and raised beds suitable for vegetables. There is parking available and use of a half the use of a shared double garage.

The rent is £1200pcm. Pets will be considered with an additional pet rent of £50pcm.