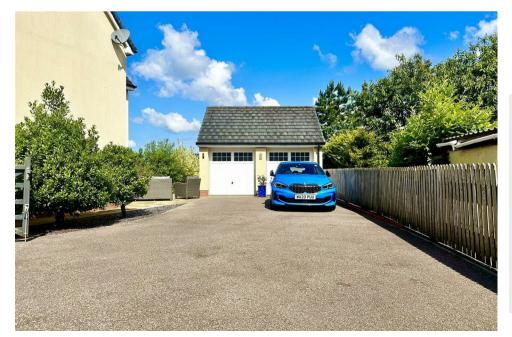

## Exterior

To the outside this property offers satisfying curb appeal with a large private driveway leading down to the double garage, ensuring parking is never an issue. The exterior is as impressive as the interior, with a well-landscaped garden that adds to the home's charm.

#### VIEWING

By appointment through our Phillips, Smith & Dunn Barnstaple office-

Entrance Hall 3.24m x 4.20m (10'7" x 13'9") Kitchen Diner 4.14m x 7.02m (13'6" x 23'0") Living Room 3.39m x 6.01m (11'1" x 19'8") Utility Room 1.96m x 2.64m (6'5" x 8'7") Study 2.18m x 2.64m (7'1" x 8'7") WC 1.28m x 1.49m (4'2" x 4'10") Landing 2.96m x 4.30m (9'8" x 14'1") Master Suite 5.20m x 3.66m (17'0" x 12'0") En Suite Shower Room 3.14m x 1.22m (10'3" x 4'0") Bedroom 2 3.14m x 4.07m (10'3" x 13'4") Bedroom 3 3.40m x 3.36m (11'1" x 11'0") Bedroom 4 3.40m x 2.61m (11'1" x 8'6") Family Bathroom 2.35m x 1.71m (7'8" x 5'7") **Double Garage** 