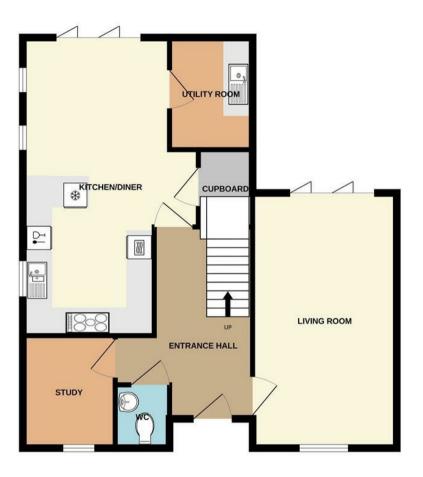

## Interior

Welcome to this stunning 4-bedroom detached house situated in the desirable area of Rumsam. As you step inside, you are greeted by a large entrance hall that sets a warm and inviting tone for the rest of the home.

To the right of the entrance hall is a lovely dual aspect living room. This spacious room is perfect for both relaxation and entertainment, featuring bifold doors that open onto the patio, allowing for seamless indoor-outdoor living. A log burner provides a cosy atmosphere during the colder months.

The heart of this home is the large, modern kitchen diner. It boasts a sleek design with ample cupboard space, an integrated dishwasher, and a Rangemaster cooker, making it a chef's delight. Off the kitchen, you will find a practical utility room, offering additional storage and convenience.

The ground floor also includes a versatile study, perfect for those who work from home, and a well-appointed WC.

Upstairs, you will find four generously sized double bedrooms. The master bedroom is a standout feature with its dual aspect windows, built-in wardrobe, and en suite shower room, providing a private retreat. The remaining bedrooms are equally spacious, offering ample room for family and guests. The family bathroom is a contemporary 3-piece suite, designed with modern fixtures and finishes.

#### VIEWING

By appointment through our Phillips, Smith & Dunn Barnstaple office-

Entrance Hall 3.24m x 4.20m (10'7" x 13'9") Kitchen Diner 4.14m x 7.02m (13'6" x 23'0") Living Room 3.39m x 6.01m (11'1" x 19'8") Utility Room 1.96m x 2.64m (6'5" x 8'7") Study 2.18m x 2.64m (7'1" x 8'7") WC 1.28m x 1.49m (4'2" x 4'10") Landing 2.96m x 4.30m (9'8" x 14'1") Master Suite 5.20m x 3.66m (17'0" x 12'0") En Suite Shower Room 3.14m x 1.22m (10'3" x 4'0") Bedroom 2 3.14m x 4.07m (10'3" x 13'4") Bedroom 3 3.40m x 3.36m (11'1" x 11'0") Bedroom 4 3.40m x 2.61m (11'1" x 8'6") Family Bathroom 2.35m x 1.71m (7'8" x 5'7") **Double Garage** 