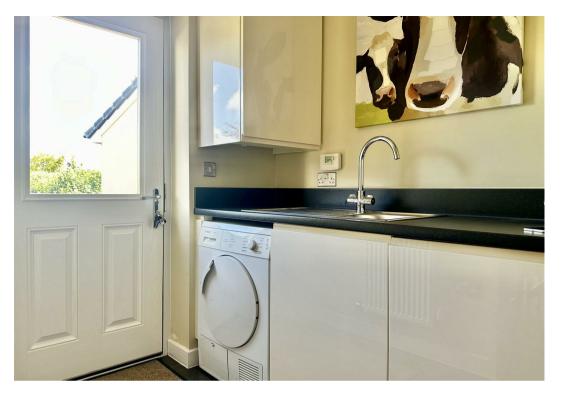

The heart of this home is the large, modern kitchen diner. It boasts a sleek design with ample cupboard space, an integrated dishwasher, and a Rangemaster cooker, making it a chef's delight. Off the kitchen, you will find a practical utility room, offering additional storage and convenience.