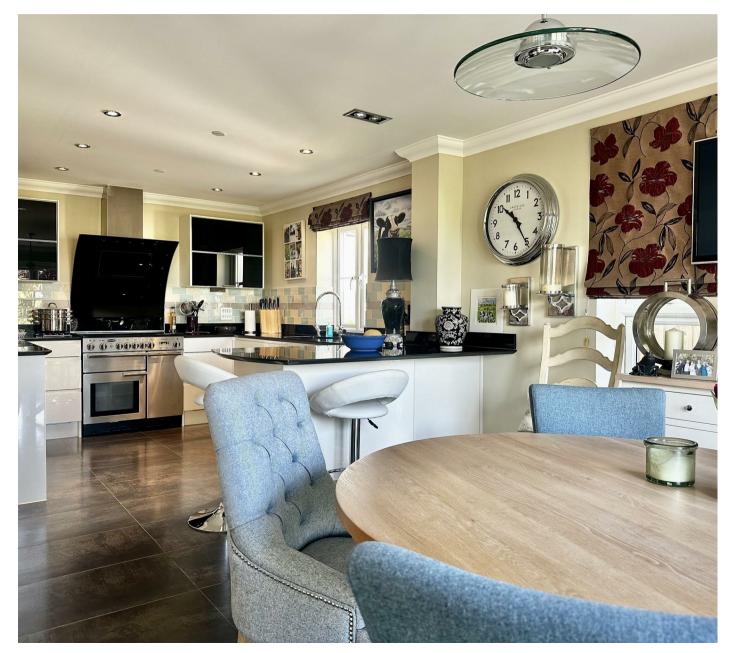

The heart of this home is the large, modern kitchen diner. It boasts a sleek design with ample cupboard space, an integrated dishwasher, and a Rangemaster cooker, making it a chef's delight. Off the kitchen, you will find a practical utility room, offering additional storage and convenience.