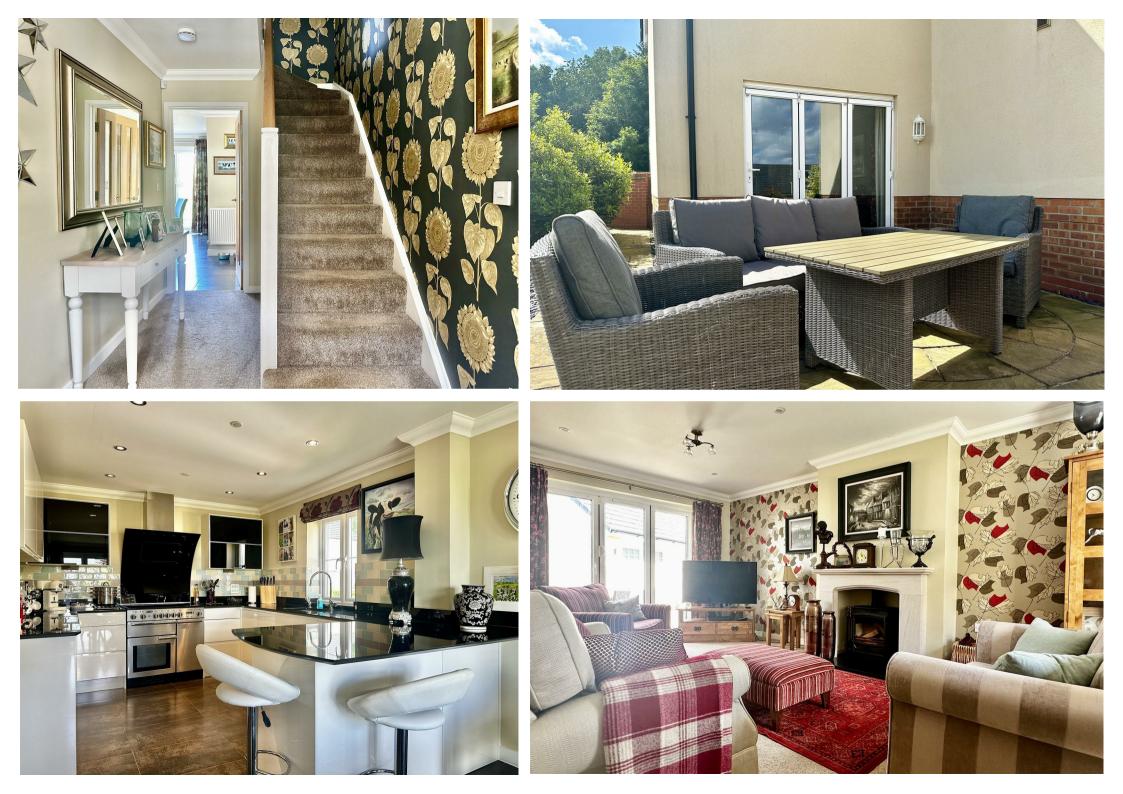

## Interior

Welcome to this stunning 4-bedroom detached house situated in the desirable area of Rumsam. As you step inside, you are greeted by a large entrance hall that sets a warm and inviting tone for the rest of the home.

To the right of the entrance hall is a lovely dual aspect living room. This spacious room is perfect for both relaxation and entertainment, featuring bifold doors that open onto the patio, allowing for seamless indoor-outdoor living. A log burner provides a cosy atmosphere during the colder months.

The heart of this home is the large, modern kitchen diner. It boasts a sleek design with ample cupboard space, an integrated dishwasher, and a Rangemaster cooker, making it a chef's delight. Off the kitchen, you will find a practical utility room, offering additional storage and convenience.

To the rear of the property you'll find a beautifully landscaped garden. Immediately off the living room is a patio area, ideal for outdoor seating and entertaining. The garden extends to a lush lawn, perfect for children to play or for hosting summer gatherings. At the bottom of the garden, a stone chipped area with a table and chairs provides a serene retreat where you can unwind and enjoy the peaceful surroundings.