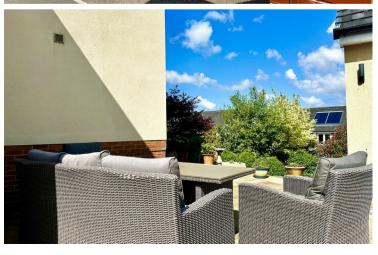

To the rear of the property you'll find a beautifully landscaped garden. Immediately off the living room is a patio area, ideal for outdoor seating and entertaining. The garden extends to a lush lawn, perfect for children to play or for hosting summer gatherings. At the bottom of the garden, a stone chipped area with a table and chairs provides a serene retreat where you can unwind and enjoy the peaceful surroundings.