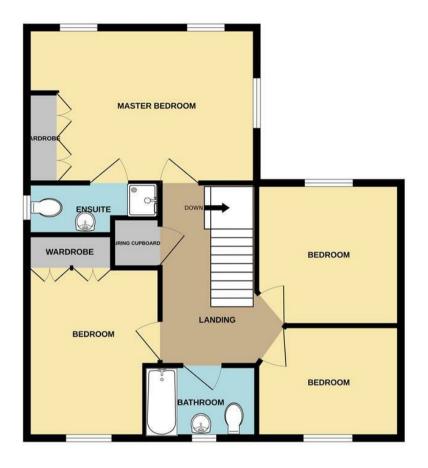

The ground floor also includes a versatile study, perfect for those who work from home, and a well-appointed WC.

Upstairs, you will find four generously sized double bedrooms. The master bedroom is a standout feature with its dual aspect windows, built-in wardrobe, and en suite shower room, providing a private retreat. The remaining bedrooms are equally spacious, offering ample room for family and guests. The family bathroom is a contemporary 3-piece suite, designed with modern fixtures and finishes.

#### VIEWING

By appointment through our Phillips, Smith & Dunn Barnstaple office-

Entrance Hall 3.24m x 4.20m (10'7" x 13'9") Kitchen Diner 4.14m x 7.02m (13'6" x 23'0") Living Room 3.39m x 6.01m (11'1" x 19'8") Utility Room 1.96m x 2.64m (6'5" x 8'7") Study 2.18m x 2.64m (7'1" x 8'7") WC 1.28m x 1.49m (4'2" x 4'10") Landing 2.96m x 4.30m (9'8" x 14'1") Master Suite 5.20m x 3.66m (17'0" x 12'0") En Suite Shower Room 3.14m x 1.22m (10'3" x 4'0") Bedroom 2 3.14m x 4.07m (10'3" x 13'4") Bedroom 3 3.40m x 3.36m (11'1" x 11'0") Bedroom 4 3.40m x 2.61m (11'1" x 8'6") Family Bathroom 2.35m x 1.71m (7'8" x 5'7") **Double Garage** 