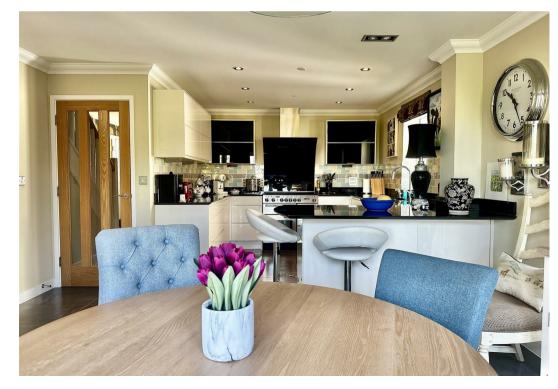

The heart of this home is the large, modern kitchen diner. It boasts a sleek design with ample cupboard space, an integrated dishwasher, and a Rangemaster cooker, making it a chef's delight. Off the kitchen, you will find a practical utility room, offering additional storage and convenience.