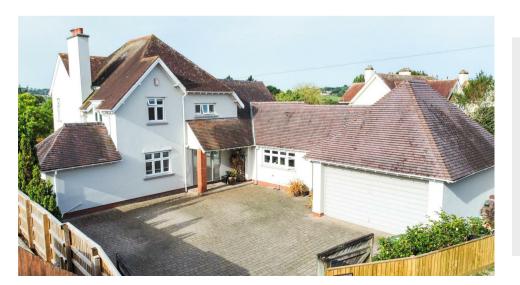

# Situated On This Most Coveted & Prestigious Lane

Heoldon Park Lane, Barnstaple, EX32 9AL

Welcome to potentially your new dream home on the sought-after Park Lane in the heart of Barnstaple. Heoldon is an immaculate 4 bedroom residence boasting elegance, comfort, and a sprawling garden oasis that's sure to captivate any homeowner's heart.

Bedroom 4 3.03 x 3.03 (9'11" x 9'11")

Family Bathroom 2.69 x 1.48 (8'9" x 4'10")

Outside is where this property excels further, the property has a huge amount of kerb appeal and to the front there is ample off-road parking for 5/6 cars on the brick paved driveway which leads up to the partially converted double garage. Side access leads to the garden at the rear which is extensive with the whole plot extending to nearly a third of an acre total.