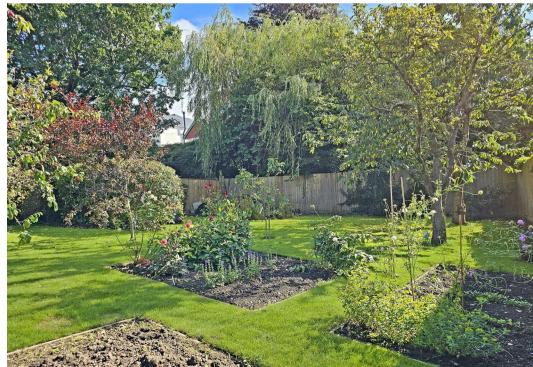

The rear garden has a high degree of privacy with tall-growing trees and large plants, enclosed by timber fencing and gates making it perfect for pets. The garden is predominantly laid to lawn with scope to develop a vegetable plot etc and there is 2 patio area perfect for alfresco dining or summer entertaining with family and friends. The garden to the rear is south-facing with a range of bustling and vibrant flower beds making it a true selling point for the property.