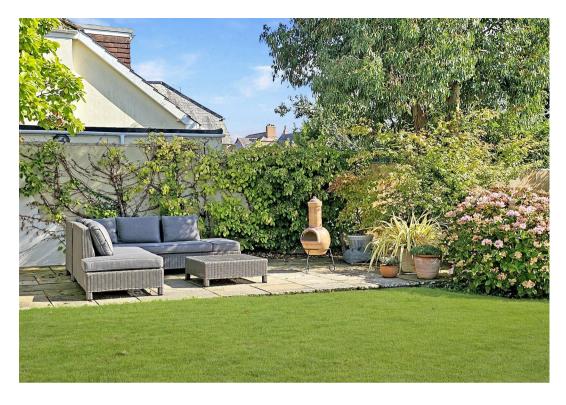

The rear garden has a high degree of privacy with tall-growing trees and large plants, enclosed by timber fencing and gates making it perfect for pets. The garden is predominantly laid to lawn with scope to develop a vegetable plot etc and there is 2 patio area perfect for alfresco dining or summer entertaining with family and friends. The garden to the rear is south-facing with a range of bustling and vibrant flower beds making it a true selling point for the property.