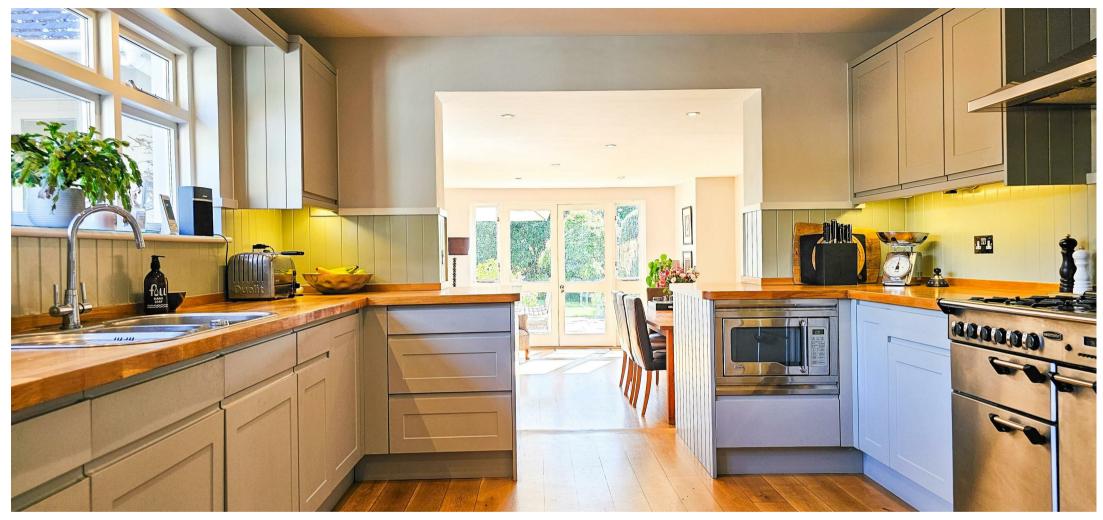

Stepping inside you are greeted by the generous entrance hall offering light and space and first-floor living spaces that flow seamlessly from room to room. The sitting room overlooks the delightful garden and has a feature bay window and fireplace with doors leading into the garden. The heart of this home is undoubtedly the gourmet kitchen/dining room, which features modern appliances and ample counter space that cooking enthusiasts will no doubt appreciate to no end. The open-concept design creates an inviting atmosphere, perfect for both family gatherings and entertaining guests with French doors leading out onto a patio. The first-floor accommodation is completed by the study and utility room.

#### **Entrance Hall**

Study 3.58 x 2.97 (11'8" x 9'8")

Sitting Room 6.82 max x 4.55 max (22'4" max x 14'11" max)

Utility Room 2.69 x 2.03 (8'9" x 6'7")

Dining Room 5.55 x 4.18 (18'2" x 13'8")

Kitchen 3.93 x 3.52 (12'10" x 11'6")