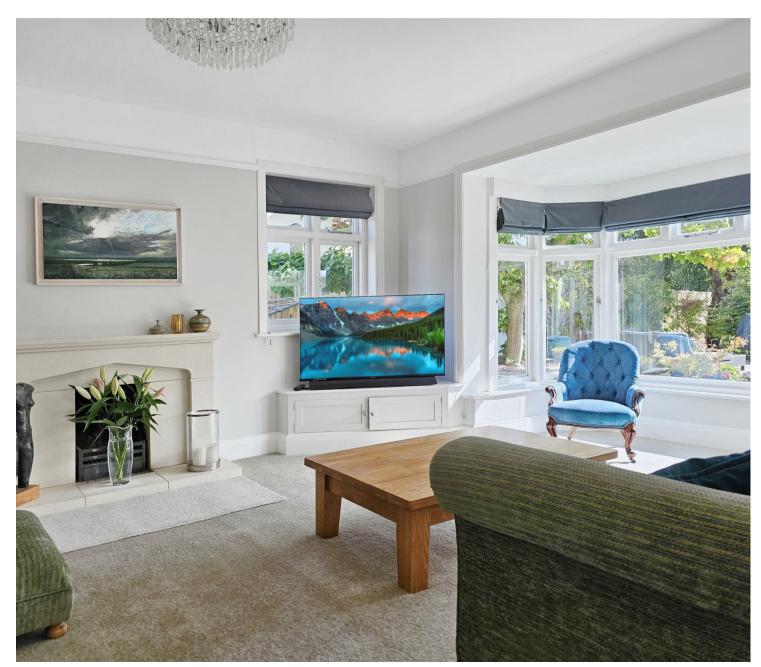

Stepping inside you are greeted by the generous entrance hall offering light and space and first-floor living spaces that flow seamlessly from room to room. The sitting room overlooks the delightful garden and has a feature bay window and fireplace with doors leading into the garden. The heart of this home is undoubtedly the gourmet kitchen/dining room, which features modern appliances and ample counter space that cooking enthusiasts will no doubt appreciate to no end. The open-concept design creates an inviting atmosphere, perfect for both family gatherings and entertaining guests with French doors leading out onto a patio. The first-floor accommodation is completed by the study and utility room.