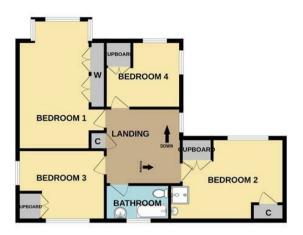

Take the stairs to the first floor and you can retreat to one of the four well-appointed bedrooms, each offering generous proportions and comfort. Bedroom 1 has fitted wardrobes and a lovely bay window overlooking the rear gardens and bedroom 2 is a nice double with a fitted shower and pedestal hand wash basin.

Store Room1 2.86 x 2.01 (9'4" x 6'7")

Store Room 2 2.86 x 2.55 (9'4" x 8'4")

Double Garage 4.87 x 3.00 (15'11" x 9'10")

Bedroom 1 4.55 x 3.02 (14'11" x 9'10")

Bedroom 2 4.24 x 3.47 (13'10" x 11'4")

Bedroom 3 3.65 x 3.02 (11'11" x 9'10")

Bedroom 4 3.03 x 3.03 (9'11" x 9'11")

Family Bathroom 2.69 x 1.48 (8'9" x 4'10")

Outside is where this property excels further, the property has a huge amount of kerb appeal and to the front there is ample off-road parking for 5/6 cars on the brick paved driveway which leads up to the partially converted double garage. Side access leads to the garden at the rear which is extensive with the whole plot extending to nearly a third of an acre total.