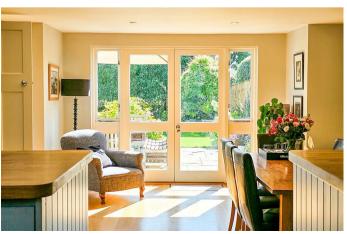

Stepping inside you are greeted by the generous entrance hall offering light and space and first-floor living spaces that flow seamlessly from room to room. The sitting room overlooks the delightful garden and has a feature bay window and fireplace with doors leading into the garden. The heart of this home is undoubtedly the gourmet kitchen/dining room, which features modern appliances and ample counter space that cooking enthusiasts will no doubt appreciate to no end. The open-concept design creates an inviting atmosphere, perfect for both family gatherings and entertaining guests with French doors leading out onto a patio. The first-floor accommodation is completed by the study and utility room.