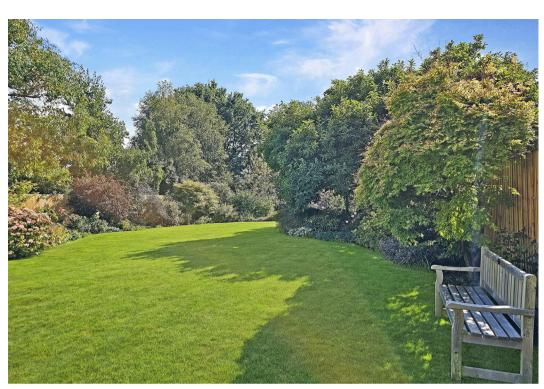

Bedroom 4 3.03 x 3.03 (9'11" x 9'11")

Family Bathroom 2.69 x 1.48 (8'9" x 4'10")

Outside is where this property excels further, the property has a huge amount of kerb appeal and to the front there is ample off-road parking for 5/6 cars on the brick paved driveway which leads up to the partially converted double garage. Side access leads to the garden at the rear which is extensive with the whole plot extending to nearly a third of an acre total.

The rear garden has a high degree of privacy with tall-growing trees and large plants, enclosed by timber fencing and gates making it perfect for pets. The garden is predominantly laid to lawn with scope to develop a vegetable plot etc and there is 2 patio area perfect for alfresco dining or summer entertaining with family and friends. The garden to the rear is south-facing with a range of bustling and vibrant flower beds making it a true selling point for the property.