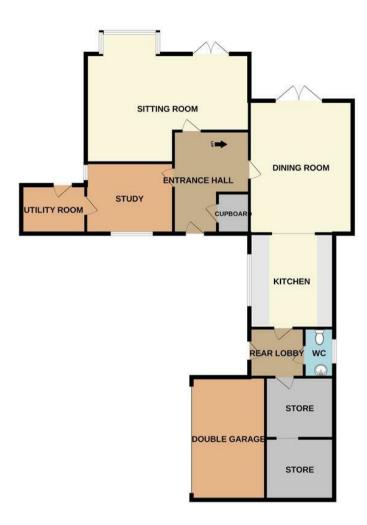

Stepping inside you are greeted by the generous entrance hall offering light and space and first-floor living spaces that flow seamlessly from room to room. The sitting room overlooks the delightful garden and has a feature bay window and fireplace with doors leading into the garden. The heart of this home is undoubtedly the gourmet kitchen/dining room, which features modern appliances and ample counter space that cooking enthusiasts will no doubt appreciate to no end. The open-concept design creates an inviting atmosphere, perfect for both family gatherings and entertaining guests with French doors leading out onto a patio. The first-floor accommodation is completed by the study and utility room.

#### **Entrance Hall**

Study 3.58 x 2.97 (11'8" x 9'8")

Sitting Room 6.82 max x 4.55 max (22'4" max x 14'11" max)

Utility Room 2.69 x 2.03 (8'9" x 6'7")

Dining Room 5.55 x 4.18 (18'2" x 13'8")

Kitchen 3.93 x 3.52 (12'10" x 11'6")

Store Room1 2.86 x 2.01 (9'4" x 6'7")

Store Room 2 2.86 x 2.55 (9'4" x 8'4")

Double Garage 4.87 x 3.00 (15'11" x 9'10")

Bedroom 1 4.55 x 3.02 (14'11" x 9'10")

Bedroom 2 4.24 x 3.47 (13'10" x 11'4")

Bedroom 3 3.65 x 3.02 (11'11" x 9'10")

Bedroom 4 3.03 x 3.03 (9'11" x 9'11")

Family Bathroom 2.69 x 1.48 (8'9" x 4'10")

Outside is where this property excels further, the property has a huge amount of kerb appeal and to the front there is ample off-road parking for 5/6 cars on the brick paved driveway which leads up to the partially converted double garage. Side access leads to the garden at the rear which is extensive with the whole plot extending to nearly a third of an acre total.