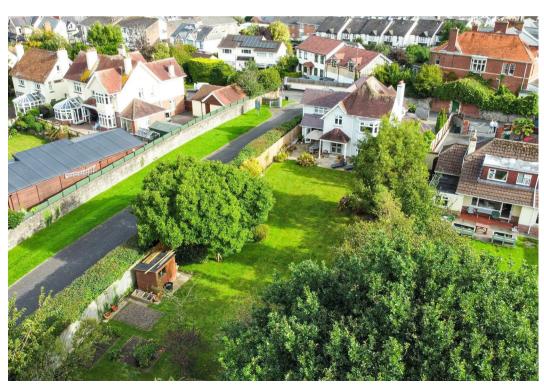

Bedroom 4 3.03 x 3.03 (9'11" x 9'11")

Family Bathroom 2.69 x 1.48 (8'9" x 4'10")

Outside is where this property excels further, the property has a huge amount of kerb appeal and to the front there is ample off-road parking for 5/6 cars on the brick paved driveway which leads up to the partially converted double garage. Side access leads to the garden at the rear which is extensive with the whole plot extending to nearly a third of an acre total.

The rear garden has a high degree of privacy with tall-growing trees and large plants, enclosed by timber fencing and gates making it perfect for pets. The garden is predominantly laid to lawn with scope to develop a vegetable plot etc and there is 2 patio area perfect for alfresco dining or summer entertaining with family and friends. The garden to the rear is south-facing with a range of bustling and vibrant flower beds making it a true selling point for the property.