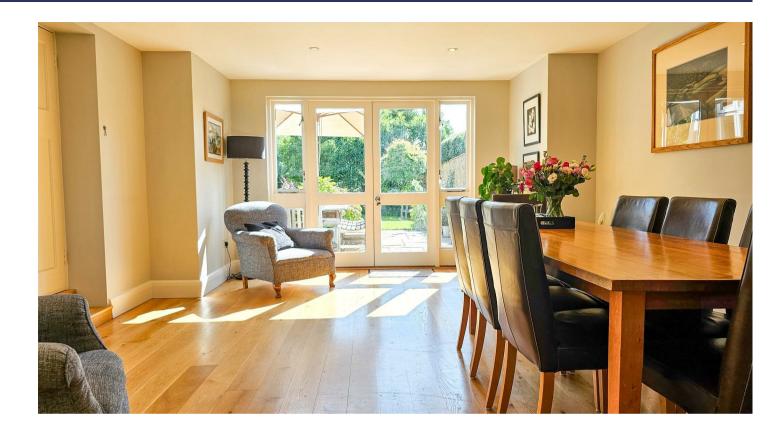

Stepping inside you are greeted by the generous entrance hall offering light and space and first-floor living spaces that flow seamlessly from room to room. The sitting room overlooks the delightful garden and has a feature bay window and fireplace with doors leading into the garden. The heart of this home is undoubtedly the gourmet kitchen/dining room, which features modern appliances and ample counter space that cooking enthusiasts will no doubt appreciate to no end. The open-concept design creates an inviting atmosphere, perfect for both family gatherings and entertaining guests with French doors leading out onto a patio. The first-floor accommodation is completed by the study and utility room.

#### **Entrance Hall**

Study 3.58 x 2.97 (11'8" x 9'8")

Sitting Room 6.82 max x 4.55 max (22'4" max x 14'11" max)

Utility Room 2.69 x 2.03 (8'9" x 6'7")

Dining Room 5.55 x 4.18 (18'2" x 13'8")

Kitchen 3.93 x 3.52 (12'10" x 11'6")