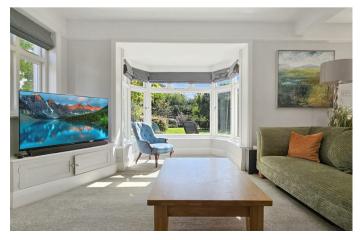

Stepping inside you are greeted by the generous entrance hall offering light and space and first-floor living spaces that flow seamlessly from room to room. The sitting room overlooks the delightful garden and has a feature bay window and fireplace with doors leading into the garden. The heart of this home is undoubtedly the gourmet kitchen/dining room, which features modern appliances and ample counter space that cooking enthusiasts will no doubt appreciate to no end. The open-concept design creates an inviting atmosphere, perfect for both family gatherings and entertaining guests with French doors leading out onto a patio. The first-floor accommodation is completed by the study and utility room.