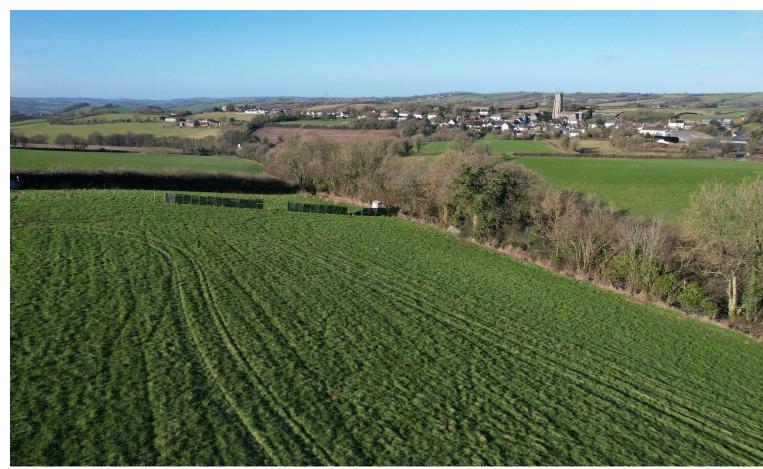

#### Overview

An opportunity to acquire a small parcel of gently sloping pastureland, some 27m x 20m, part of a large field itself with with road frontage and gated access and far-reaching views over the rolling North Devon Countryside to the pretty village of Chittlehampton and far beyond. The village has a beautiful square with many thatched cottages, its ancient Parish Church and popular village Inn.

The North Deovn Coast and Exmoor National Park are within 15 to 20 miles