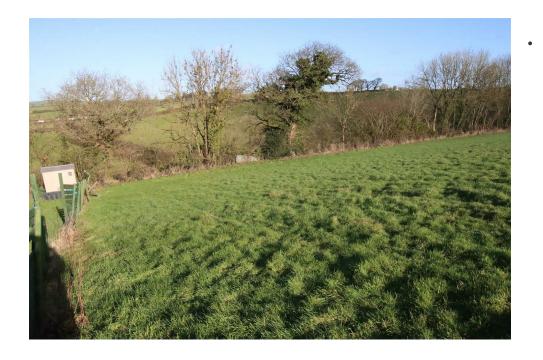

#### Overview

An opportunity to acquire a small parcel of gently sloping pastureland, some 27m x 20m, part of a large field itself with with road frontage and gated access and far-reaching views over the rolling North Devon Countryside to the pretty village of Chittlehampton and far beyond. The village has a beautiful square with many thatched cottages, its ancient Parish Church and popular village Inn.

The whole field is divided into similar plots with a number having been sold but we are only selling this single plot at this time.

At present this plot is not fenced but fences can be erected. The land is for agricultural use but occasional camping, motorhome or tent can take advantage of the 28 days camping rules.