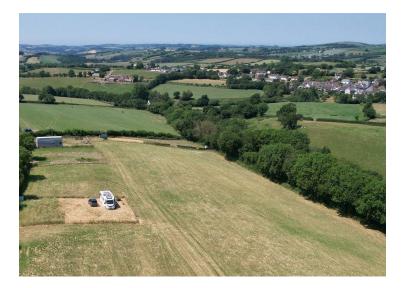

#### Overview

An opportunity to acquire a small parcel of gently sloping pastureland, some 27m x 20m, part of a large field itself with with road frontage and gated access and far-reaching views over the rolling North Devon Countryside to the pretty village of Chittlehampton and far beyond. The village has a beautiful square with many thatched cottages, its ancient Parish Church and popular village Inn.

The whole field is divided into similar plots with a number having been sold but we are only selling this single plot at this time.

At present this plot is not fenced but fences can be erected. The land is for agricultural use but occasional camping, motorhome or tent can take advantage of the 28 days camping rules.