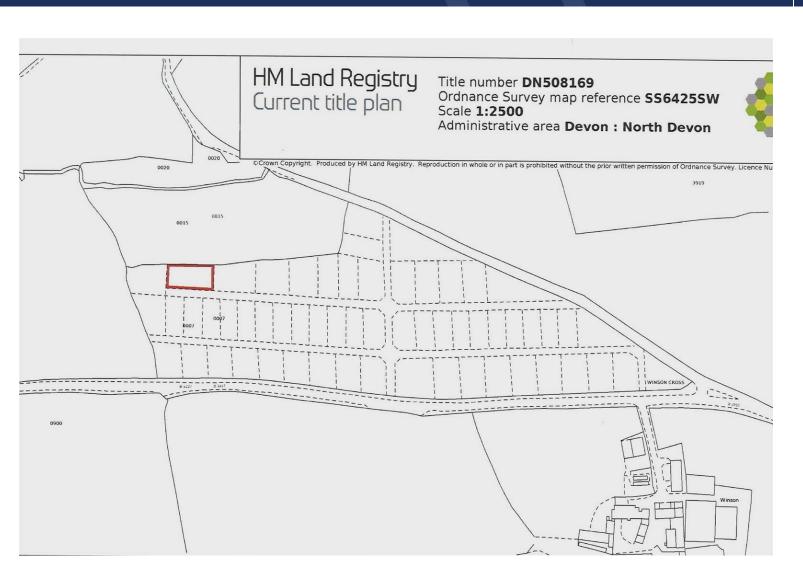

#### Overview

An opportunity to acquire a small parcel of gently sloping pastureland, some 27m x 20m, part of a large field itself with with road frontage and gated access and far-reaching views over the rolling North Devon Countryside to the pretty village of Chittlehampton and far beyond. The village has a beautiful square with many thatched cottages, its ancient Parish Church and popular village Inn.

This small plot of agricultural pastureland is set as part of a large field with road frontage and private gated access to the B3227 road that runs from the market town of South Molton with its good range of local facilities, to the east to the village of Umberleigh to the west being set on the River Taw with its primary school, train station to Exeter and Barnstaple.

The whole field is divided into similar plots with a number having been sold but we are only selling this single plot at this time.

At present this plot is not fenced but fences can be erected. The land is for agricultural use but occasional camping, motorhome or tent can take advantage of the 28 days camping rules.