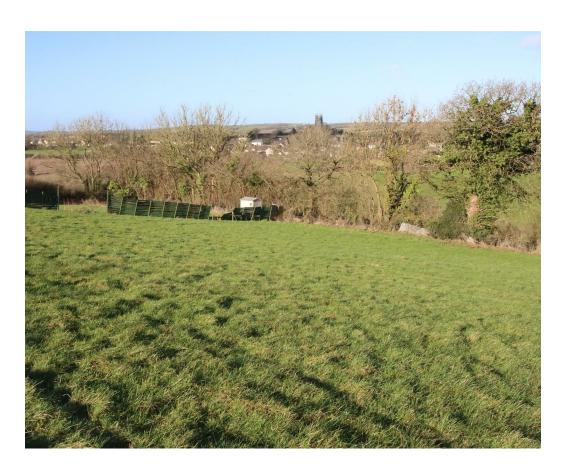

#### Overview

An opportunity to acquire a small parcel of gently sloping pastureland, some 27m x 20m, part of a large field itself with with road frontage and gated access and far-reaching views over the rolling North Devon Countryside to the pretty village of Chittlehampton and far beyond. The village has a beautiful square with many thatched cottages, its ancient Parish Church and popular village Inn.

The whole field is divided into similar plots with a number having been sold but we are only selling this single plot at this time.

At present this plot is not fenced but fences can be erected. The land is for agricultural use but occasional camping, motorhome or tent can take advantage of the 28 days camping rules.