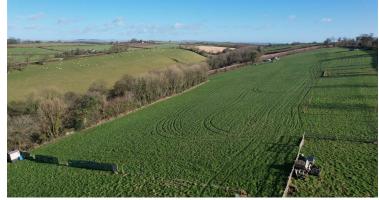

#### Overview

An opportunity to acquire a small parcel of gently sloping pastureland, some 27m x 20m, part of a large field itself with with road frontage and gated access and far-reaching views over the rolling North Devon Countryside to the pretty village of Chittlehampton and far beyond. The village has a beautiful square with many thatched cottages, its ancient Parish Church and popular village Inn.

The whole field is divided into similar plots with a number having been sold but we are only selling this single plot at this time.

At present this plot is not fenced but fences can be erected. The land is for agricultural use but occasional camping, motorhome or tent can take advantage of the 28 days camping rules.