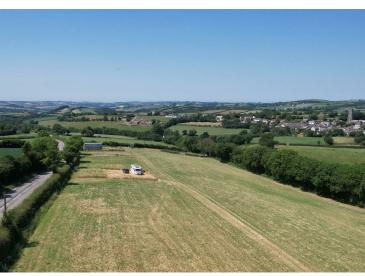

#### Overview

An opportunity to acquire a small parcel of gently sloping pastureland, some 27m x 20m, part of a large field itself with with road frontage and gated access and far-reaching views over the rolling North Devon Countryside to the pretty village of Chittlehampton and far beyond. The village has a beautiful square with many thatched cottages, its ancient Parish Church and popular village Inn.

This small plot of agricultural pastureland is set as part of a large field with road frontage and private gated access to the B3227 road that runs from the market town of South Molton with its good range of local facilities, to the east to the village of Umberleigh to the west being set on the River Taw with its primary school, train station to Exeter and Barnstaple.

The North Deovn Coast and Exmoor National Park are within 15 to 20 miles