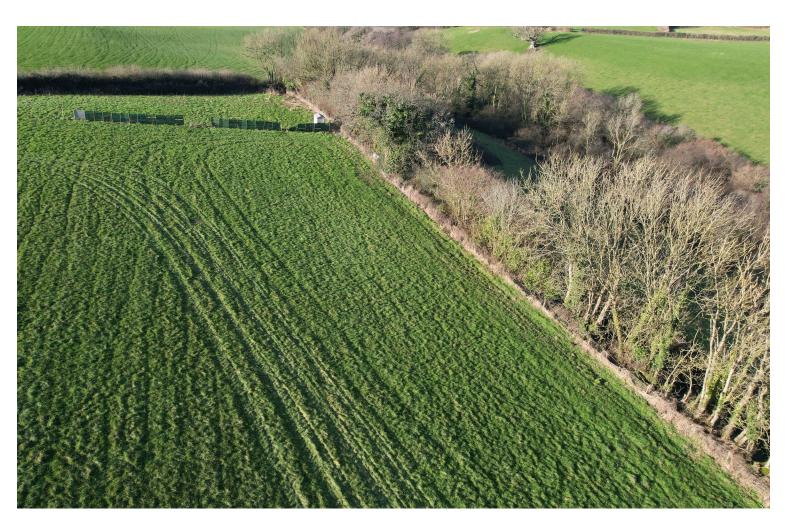

Offers In The Region Of

£12,500

• About 27m x 20m

The whole field is divided into similar plots with a number having been sold but we are only selling this single plot at this time.

At present this plot is not fenced but fences can be erected. The land is for agricultural use but occasional camping, motorhome or tent can take advantage of the 28 days camping rules.