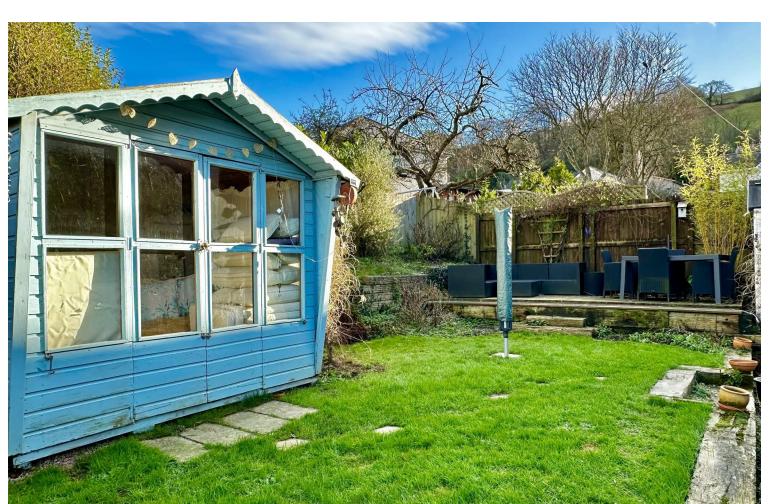

- Popular Village Location
- Decking Area and Summer House

£395,000

Useful Downstairs WC

## Outside

The convenience of a double driveway ensures ample parking space for multiple vehicles, providing practicality for busy households. The well-maintained garden adds an extra layer of tranquility to the property, featuring a charming decking area for outdoor dining and relaxation. The garden is complemented by a delightful summer house, offering a serene retreat for enjoying the beautiful surroundings.