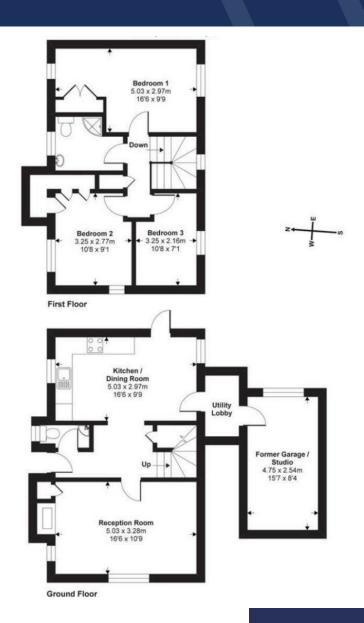

## Room list:

#### **Entrance Hall**

3.37m x 1.84m (11'0" x 6'0")

#### Lounge

5.05m x 3.28m (16'6" x 10'9")

#### Kitchen Diner

5.05m x 2.96m (16'6" x 9'8")

#### WC

1.81m x 0.70m (5'11" x 2'3")

#### **Utility Room**

1.21m x 2.18m (3'11" x 7'1")

### Garage/Studio

2.53m x 4.76m (8'3" x 15'7")

#### Bedroom 1

5.05m x 2.99m (16'6" x 9'9")

## Bedroom 2

2.79m x 3.28m (9'1" x 10'9")

#### Bedroom 3

2.16m x 3.23m (7'1" x 10'7")

#### Landing

#### Bathroom

2.38m x 1.87m (7'9" x 6'1")