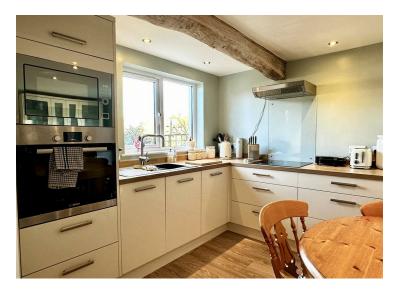

## Overview

Welcome to this charming 3-bedroom detached house nestled in the picturesque village of Swimbridge. As you step through the front door, you'll be greeted by a modern and inviting kitchen diner, the heart of this home. The kitchen boasts contemporary design and functionality, providing the perfect space for culinary delights and family gatherings.

#### Kitchen Diner

5.05m x 2.96m (16'6" x 9'8")