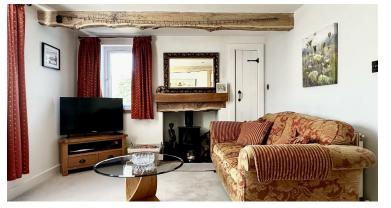

Moving on to the living room, you'll find a delightful space filled with natural light, thanks to its dual aspect windows. The room exudes warmth and comfort, complemented by a cozy log burner that creates a cosy ambience during colder evenings. Whether you're entertaining guests or enjoying a quiet night in, this living room offers the perfect setting.