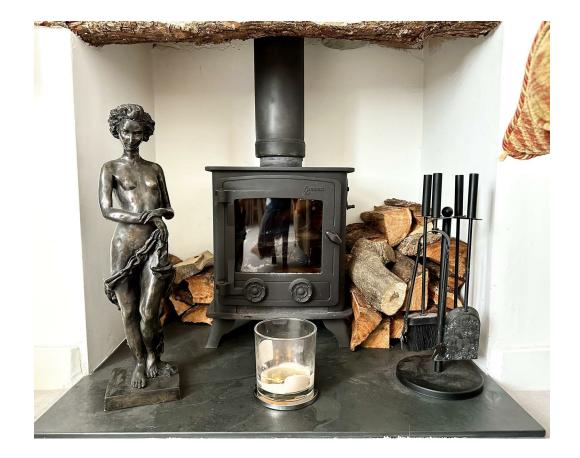

Moving on to the living room, you'll find a delightful space filled with natural light, thanks to its dual aspect windows. The room exudes warmth and comfort, complemented by a cozy log burner that creates a cosy ambience during colder evenings. Whether you're entertaining guests or enjoying a quiet night in, this living room offers the perfect setting.