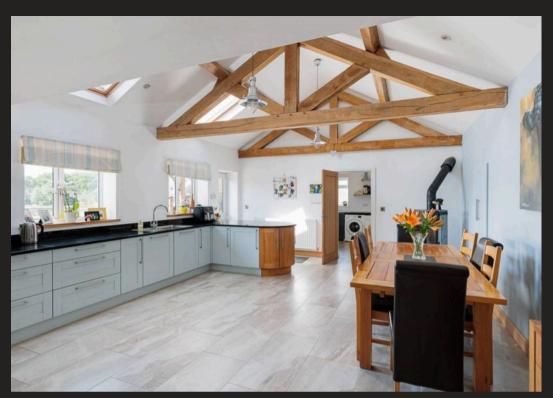

Tenure: Freehold

- Spacious detached barn conversion with adjoining paddock and large detached agricultural barn
- Open plan dining kitchen with wood burning stove
- 2 ground floor bedrooms (1 with en-suite)
- Excellent first floor principal bedroom suite including walk-in wardrobe
- Pretty gardens and lovely rural views to the front and rear
- Planning permission for extension to create additional accommodation if required
- Superb village location close to Knutsford
- Underfloor heating to the ground floor