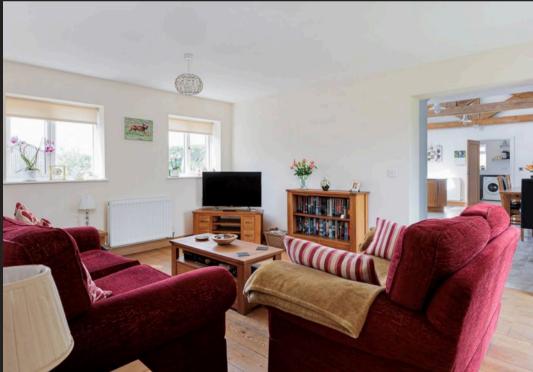

Tenure: Freehold

- Spacious detached barn conversion with adjoining paddock and large detached agricultural barn
- Open plan dining kitchen with wood burning stove
- 2 ground floor bedrooms (1 with en-suite)
- Excellent first floor principal bedroom suite including walk-in wardrobe
- Pretty gardens and lovely rural views to the front and rear
- Planning permission for extension to create additional accommodation if required
- Superb village location close to Knutsford
- Underfloor heating to the ground floor