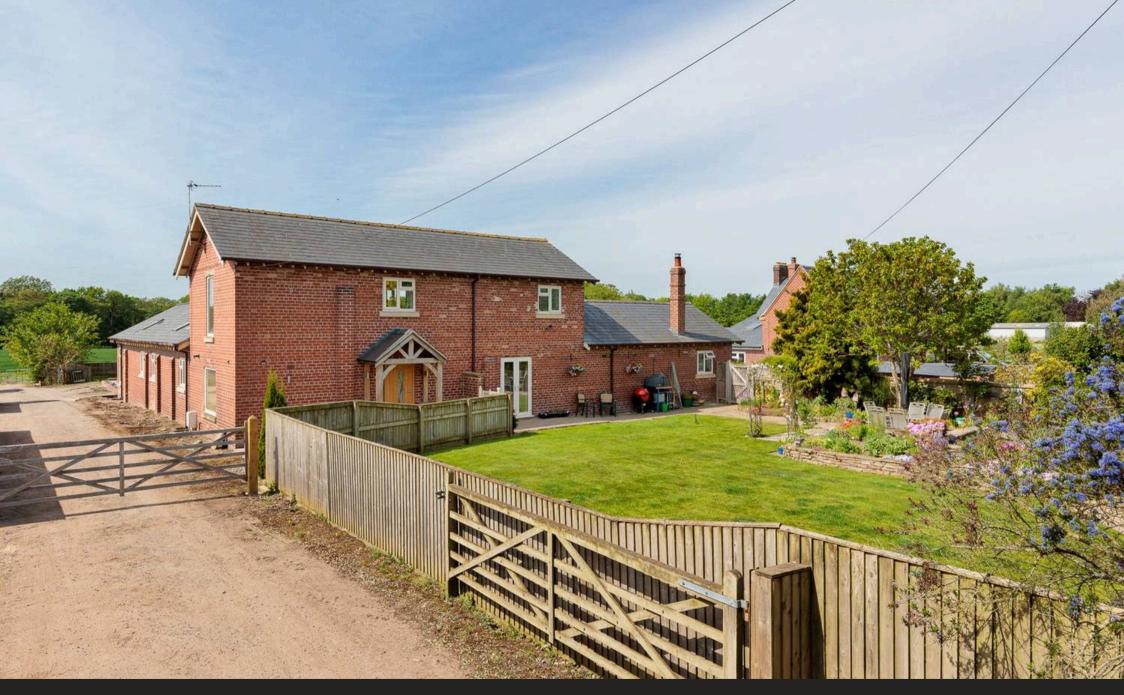

## **Over Peover**

Superb barn conversion in semi-rural setting with views over farmland. Beautifully presented accommodation extending to 2,700 sq. ft. 0.5 acre paddock, useful agricultural barn and p.p. for annexe extension.

Tenure: Freehold

- Spacious detached barn conversion with adjoining paddock and large detached agricultural barn
- Open plan dining kitchen with wood burning stove
- 2 ground floor bedrooms (1 with en-suite)
- Excellent first floor principal bedroom suite including walk-in wardrobe
- Pretty gardens and lovely rural views to the front and rear
- Planning permission for extension to create additional accommodation if required
- Superb village location close to Knutsford
- Underfloor heating to the ground floor