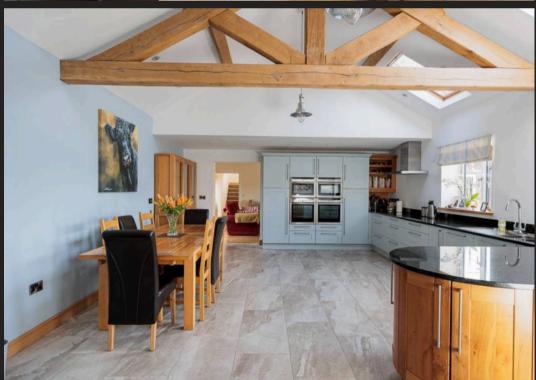

Tenure: Freehold

- Spacious detached barn conversion with adjoining paddock and large detached agricultural barn
- Open plan dining kitchen with wood burning stove
- 2 ground floor bedrooms (1 with en-suite)
- Excellent first floor principal bedroom suite including walk-in wardrobe
- Pretty gardens and lovely rural views to the front and rear
- Planning permission for extension to create additional accommodation if required
- Superb village location close to Knutsford
- Underfloor heating to the ground floor