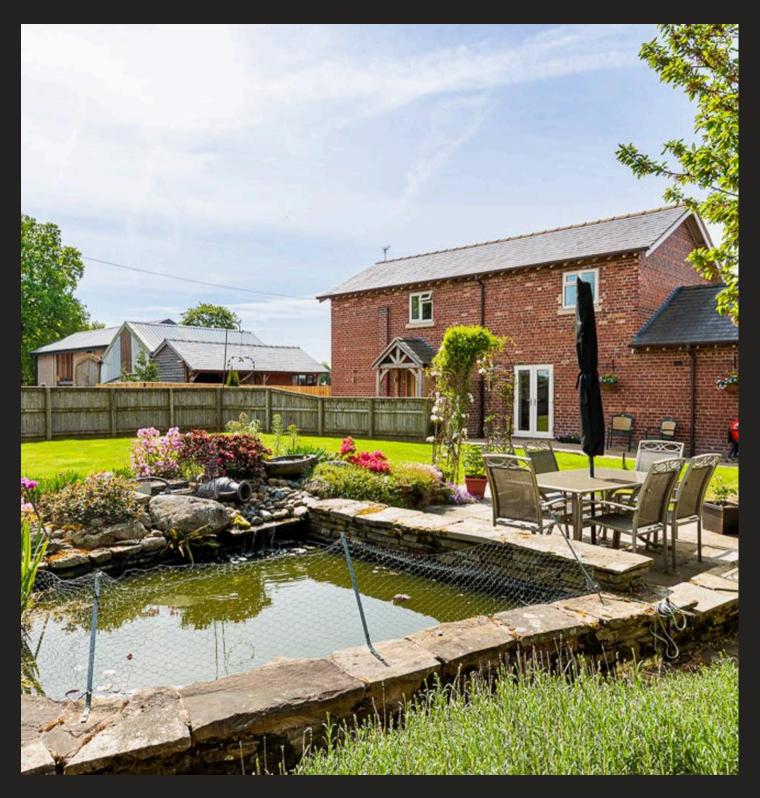

## **Over Peover**

Superb barn conversion in semi-rural setting with views over farmland. Beautifully presented accommodation extending to 2,700 sq. ft. 0.5 acre paddock, useful agricultural barn and p.p. for annexe extension.

Tenure: Freehold

- Spacious detached barn conversion with adjoining paddock and large detached agricultural barn
- Open plan dining kitchen with wood burning stove
- 2 ground floor bedrooms (1 with en-suite)
- Excellent first floor principal bedroom suite including walk-in wardrobe
- Pretty gardens and lovely rural views to the front and rear
- Planning permission for extension to create additional accommodation if required
- Superb village location close to Knutsford
- Underfloor heating to the ground floor