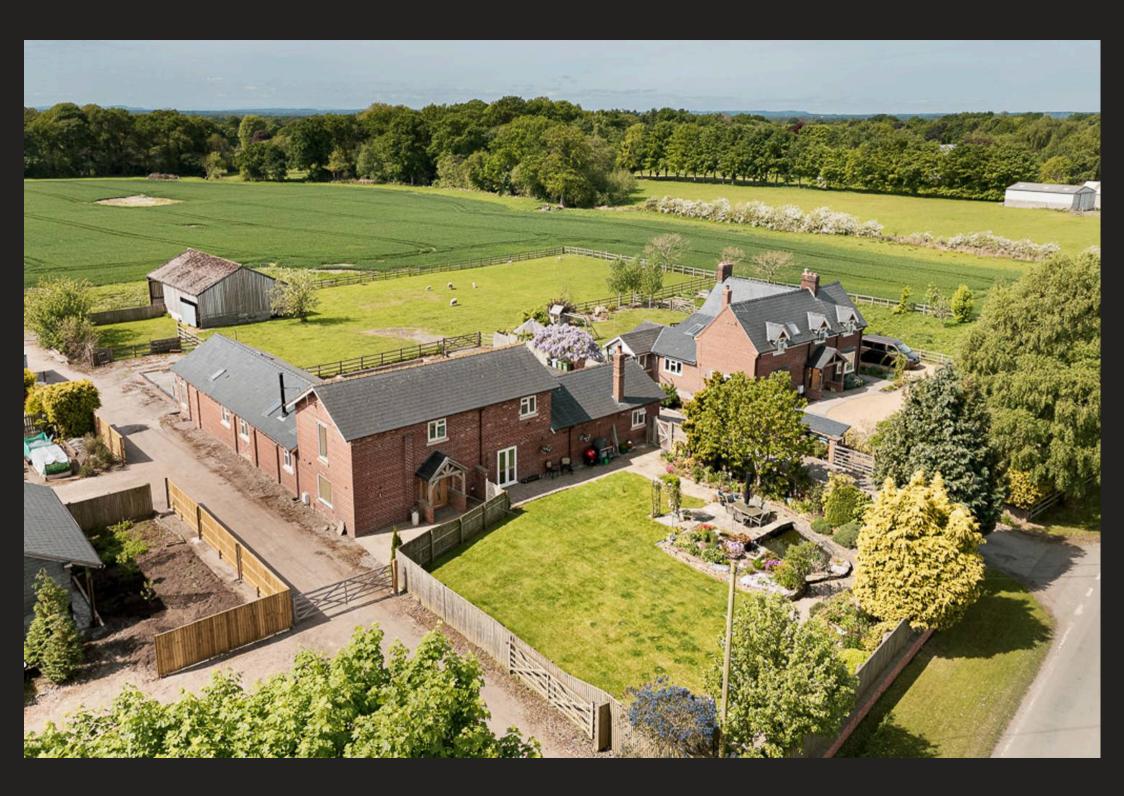

## **Over Peover**

Superb barn conversion in semi-rural setting with views over farmland. Beautifully presented accommodation extending to 2,700 sq. ft. 0.5 acre paddock, useful agricultural barn and p.p. for annexe extension.

Tenure: Freehold

- Spacious detached barn conversion with adjoining paddock and large detached agricultural barn
- Open plan dining kitchen with wood burning stove
- 2 ground floor bedrooms (1 with en-suite)
- Excellent first floor principal bedroom suite including walk-in wardrobe
- Pretty gardens and lovely rural views to the front and rear
- Planning permission for extension to create additional accommodation if required
- Superb village location close to Knutsford
- Underfloor heating to the ground floor