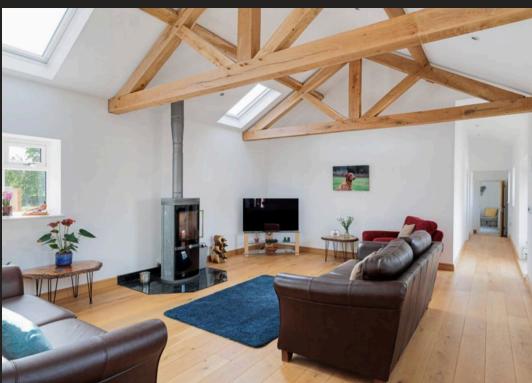

Tenure: Freehold

- Spacious detached barn conversion with adjoining paddock and large detached agricultural barn
- Open plan dining kitchen with wood burning stove
- 2 ground floor bedrooms (1 with en-suite)
- Excellent first floor principal bedroom suite including walk-in wardrobe
- Pretty gardens and lovely rural views to the front and rear
- Planning permission for extension to create additional accommodation if required
- Superb village location close to Knutsford
- Underfloor heating to the ground floor