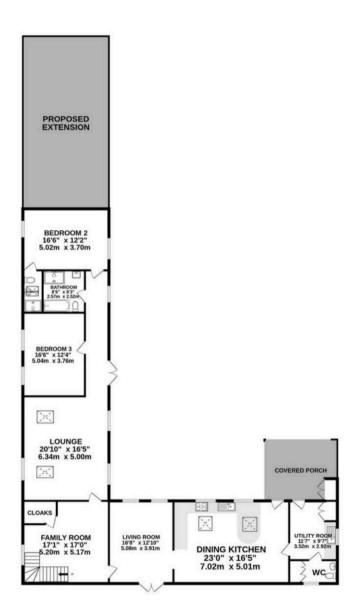

## **Over Peover**

Superb barn conversion in semi-rural setting with views over farmland. Beautifully presented accommodation extending to 2,700 sq. ft. 0.5 acre paddock, useful agricultural barn and p.p. for annexe extension.

Tenure: Freehold

- Spacious detached barn conversion with adjoining paddock and large detached agricultural barn
- Open plan dining kitchen with wood burning stove
- 2 ground floor bedrooms (1 with en-suite)
- Excellent first floor principal bedroom suite including walk-in wardrobe
- Pretty gardens and lovely rural views to the front and rear
- Planning permission for extension to create additional accommodation if required
- Superb village location close to Knutsford
- Underfloor heating to the ground floor