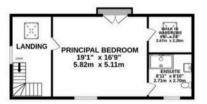

Tenure: Freehold

- Spacious detached barn conversion with adjoining paddock and large detached agricultural barn
- Open plan dining kitchen with wood burning stove
- 2 ground floor bedrooms (1 with en-suite)
- Excellent first floor principal bedroom suite including walk-in wardrobe
- Pretty gardens and lovely rural views to the front and rear
- Planning permission for extension to create additional accommodation if required
- Superb village location close to Knutsford
- Underfloor heating to the ground floor