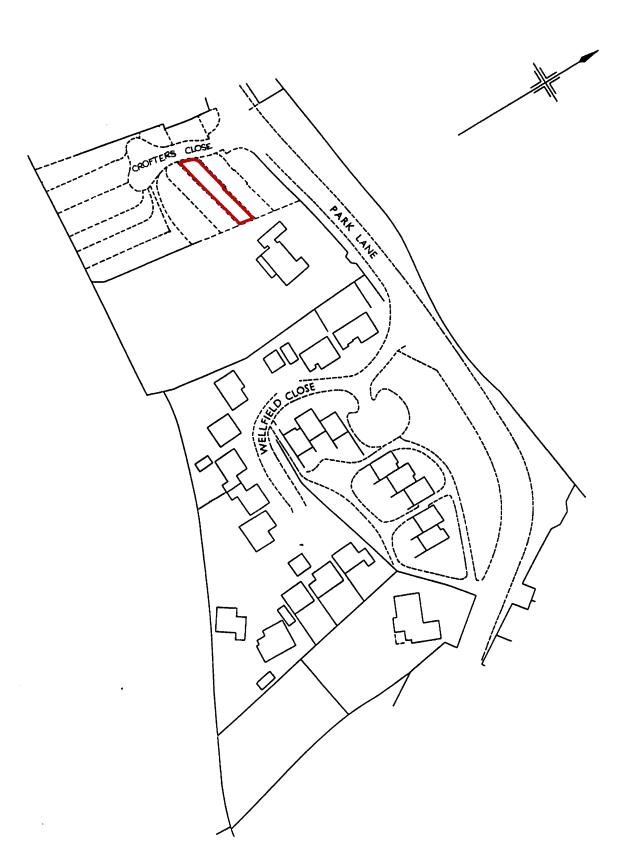

|                                       |         | TITLE NUMBER           |                                      |
|---------------------------------------|---------|------------------------|--------------------------------------|
| H.M. LAND REGISTRY                    |         | <b>CH</b> 4 27 1 1 0   |                                      |
| ORDNANCE SURVEY<br>PLAN REFERENCE     | SJ 6977 | SECTION B              | Scale<br>I/1250 Enlarged from I/2500 |
| COUNTY CHESHIRE DISTRICT MACCLESFIELD |         | © Crown copyright 1987 |                                      |

This is a print of the view of the title plan obtained from HM Land Registry showing the state of the title plan on 20 June 2024 at 13:00:39. This title plan shows the general position, not the exact line, of the boundaries. It may be subject to distortions in scale. Measurements scaled from this plan may not match measurements between the same points on the ground.